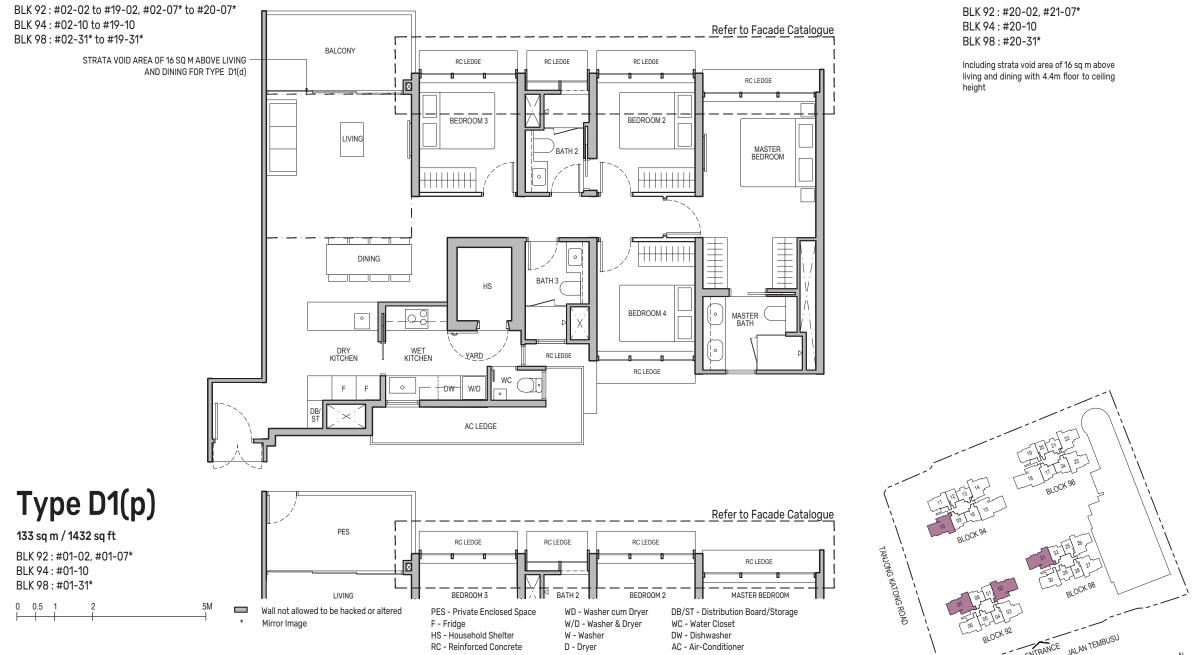

Type C2S(d) 130 sq m / 1399 sq ft

BLK 92 : #21-03 BLK 94 : #20-14\* BLK 96 : #20-22\*, #20-23 BLK 98 : #20-26\*, #20-27

Including strata void area of 21 sq m above

Keyplan is not drawn to scale

**Type D1** 133 sq m / 1432 sq ft

Area includes air-conditioner (AC) ledge, balcony and strata void area where applicable. The plans are subject to change as may be approved by relevant authorities. All floor plans are approximate measurements only and are subject to government re-survey. The balcony shall not be enclosed unless with the approved balcony screen. For an illustration of the approved balcony screen, please refer to the diagram annexed hereto as "Annexure A".