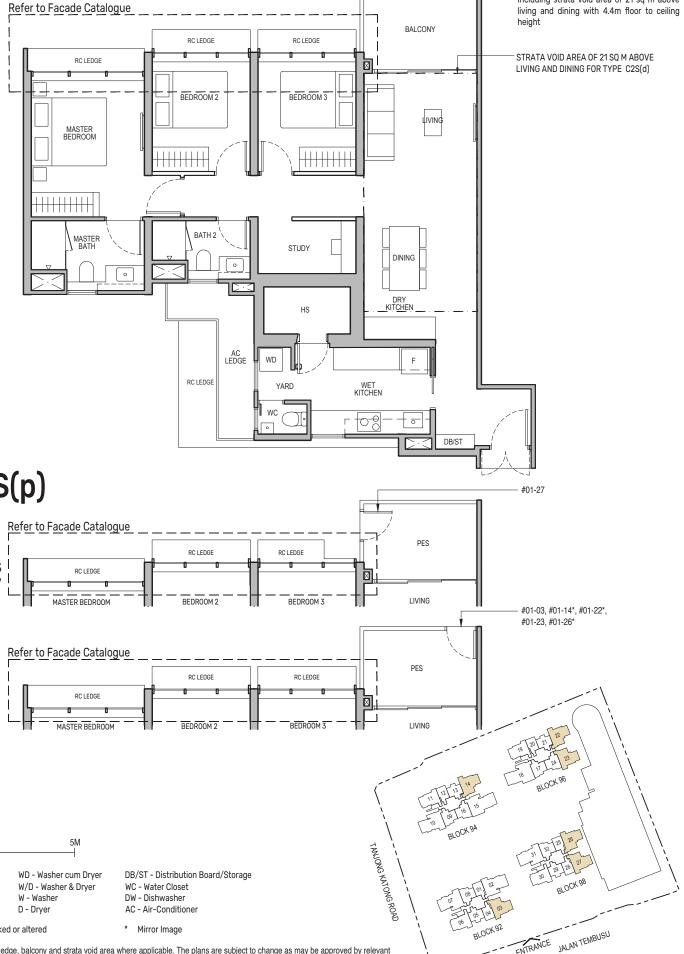

#### Type C2S 109 sq m / 1173 sq ft

Type C1(d)

Including strata void area of 18 sq m above

living and dining with 4.4m floor to ceiling

Keyplan is not drawn to scale  $\bigoplus$ 

STRATA VOID AREA OF 18 SQ M ABOVE

LIVING AND DINING FOR TYPE C1(d)

110 sq m / 1184 sq ft

BLK 92 : #21-06\* BLK 94 : #20-11

BLK 96 : #20-19

BLK 98 : #20-30\*

height

BLK 92 : #02-03 to #20-03 BLK 94 : #02-14\* to #19-14\* BLK 96 : #02-22\* to #19-22\*, #02-23 to #19-23 BLK 98 : #02-26\* to #19-26\*, #02-27 to #19-27

Type C2S(p) 109 sq m / 1173 sq ft BLK 92 : #01-03 BLK 94 : #01-14\* BLK 96 : #01-22\*, #01-23 BLK 98 : #01-26\*, #01-27

| PES - Private Enclosed Space | WD - Wasł |
|------------------------------|-----------|
| F - Fridge                   | W/D - Was |
| HS - Household Shelter       | W - Washe |
| RC - Reinforced Concrete     | D - Dryer |
|                              |           |

0 0.5 1

Wall not allowed to be hacked or altered

Area includes air-conditioner (AC) ledge, balcony and strata void area where applicable. The plans are subject to change as may be approved by relevant authorities. All floor plans are approximate measurements only and are subject to government re-survey. The balcony shall not be enclosed unless with the approved balcony screen. For an illustration of the approved balcony screen, please refer to the diagram annexed hereto as "Annexure A".

Type C2S(d) 130 sq m / 1399 sq ft

BLK 92 : #21-03 BLK 94 : #20-14\* BLK 96 : #20-22\*, #20-23 BLK 98 : #20-26\*, #20-27

Including strata void area of 21 sq m above

Keyplan is not drawn to scale

**Type D1** 133 sq m / 1432 sq ft