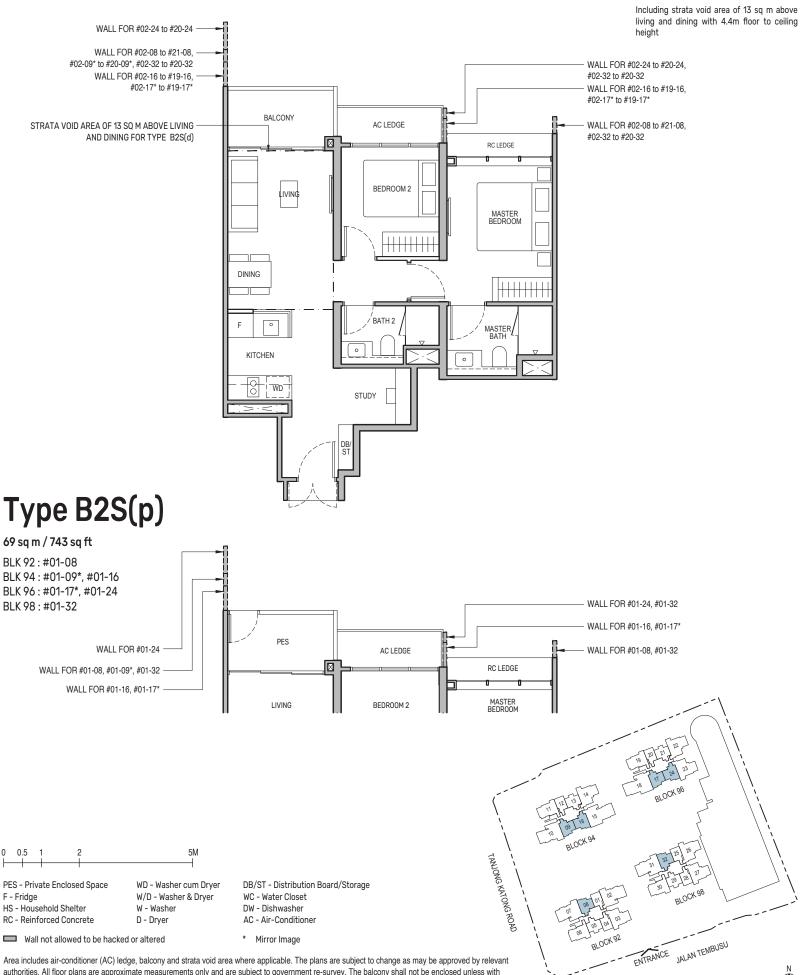

#### Type C1

92 sq m / 990 sq ft BLK 92 : #02-06\* to #20-06\* BLK 94 : #02-11 to #19-11 BLK 96 : #02-19 to #19-19 BLK 98 : #03-30\* to #19-30\*

Refer to Facade Catalogue

RC LEDGE

MASTER BEDROOM

MASTEF BATH