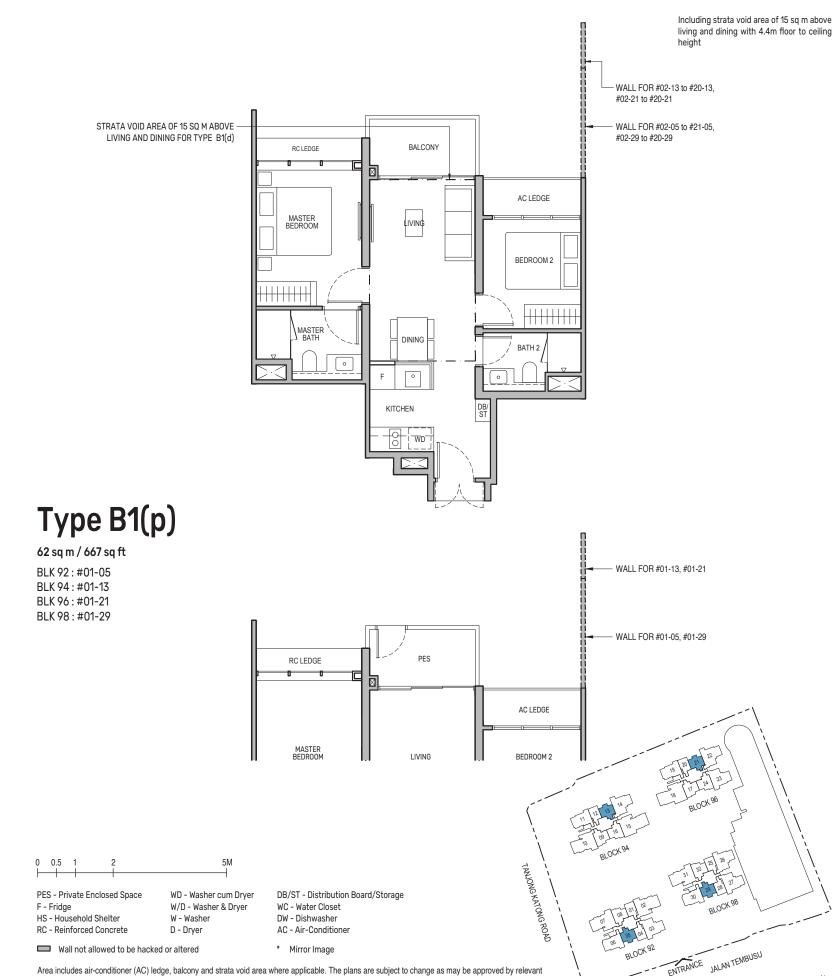

#### 2-Bedroom

BLK 92 : #02-05 to #20-05 BLK 94 : #02-13 to #19-13 BLK 96 : #02-21 to #19-21 BLK 98 : #02-29 to #19-29

Area includes air-conditioner (AC) ledge, balcony and strata void area where applicable. The plans are subject to change as may be approved by relevant authorities. All floor plans are approved by a service of the approved balcony screen, please refer to the diagram annexed hereto as "Annexure A".

#### Type B2S

69 sq m / 743 sq ft

Type B1(d)

77 sq m / 829 sq ft

BLK 92 : #21-05

BLK 94 : #20-13

BLK 96 : #20-21

BLK 98 : #20-29