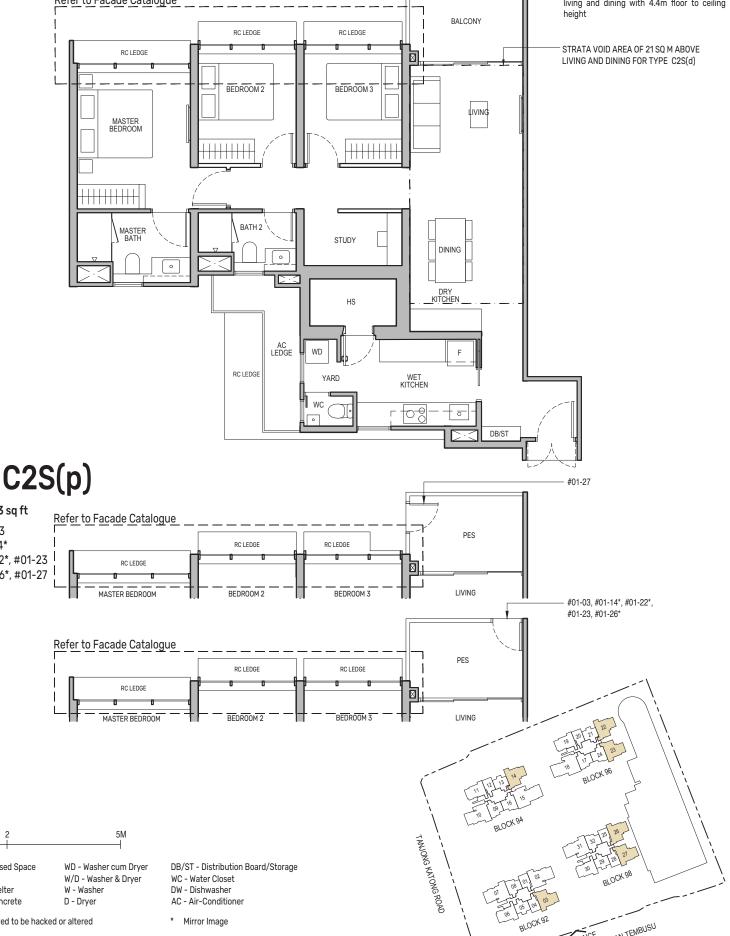

#### Type C2S 109 sq m / 1173 sq ft

Type C1(d)

Including strata void area of 18 sq m above

living and dining with 4.4m floor to ceiling

Keyplan is not drawn to scale  $\bigoplus$ 

STRATA VOID AREA OF 18 SQ M ABOVE

LIVING AND DINING FOR TYPE C1(d)

110 sq m / 1184 sq ft

BLK 92 : #21-06\* BLK 94 : #20-11

BLK 96 : #20-19

BLK 98 : #20-30\*

height

BLK 92 : #02-03 to #20-03 BLK 94 : #02-14\* to #19-14\* BLK 96 : #02-22\* to #19-22\*, #02-23 to #19-23 BLK 98 : #02-26\* to #19-26\*, #02-27 to #19-27

Type C2S(p) 109 sq m / 1173 sq ft BLK 92 : #01-03 BLK 94 : #01-14\* BLK 96 : #01-22\*, #01-23 BLK 98 : #01-26\*, #01-27

| PES - Private Enclosed Space | WD - Wasł |
|------------------------------|-----------|
| F - Fridge                   | W/D - Was |
| HS - Household Shelter       | W - Washe |
| RC - Reinforced Concrete     | D - Dryer |
|                              |           |

0 0.5 1

Wall not allowed to be hacked or altered

Area includes air-conditioner (AC) ledge, balcony and strata void area where applicable. The plans are subject to change as may be approved by relevant authorities. All floor plans are approximate measurements only and are subject to government re-survey. The balcony shall not be enclosed unless with the approved balcony screen. For an illustration of the approved balcony screen, please refer to the diagram annexed hereto as "Annexure A".

Type C2S(d) 130 sq m / 1399 sq ft

BLK 92 : #21-03 BLK 94 : #20-14\* BLK 96 : #20-22\*, #20-23 BLK 98 : #20-26\*, #20-27

Including strata void area of 21 sq m above

Keyplan is not drawn to scale

**Type D1** 133 sq m / 1432 sq ft