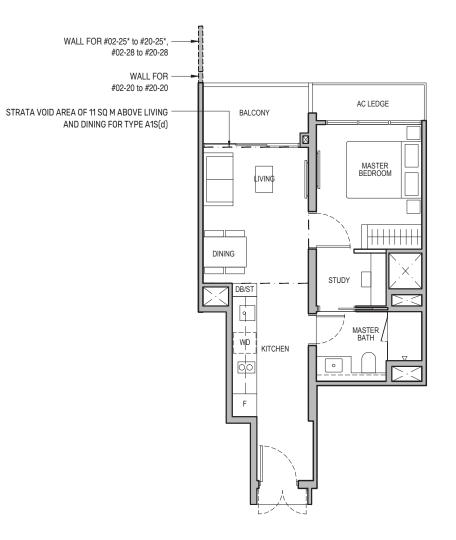

### Type A1S(d)

60 sq m / 646 sq ft BLK 96: #20-20 BLK 98 : #20-25\*, #20-28

Including strata void area of 11 sq m above living and dining with 4.4m floor to ceiling height

Keyplan is not drawn to scale 🕀

Area includes air-conditioner (AC) ledge, balcony and strata void area where applicable. The plans are subject to change as may be approved by relevant authorities. All floor plans are approximate measurements only and are subject to government re-survey. The balcony shall not be enclosed unless with the approved balcony screen. For an illustration of the approved balcony screen, please refer to the diagram annexed hereto as "Annexure A".