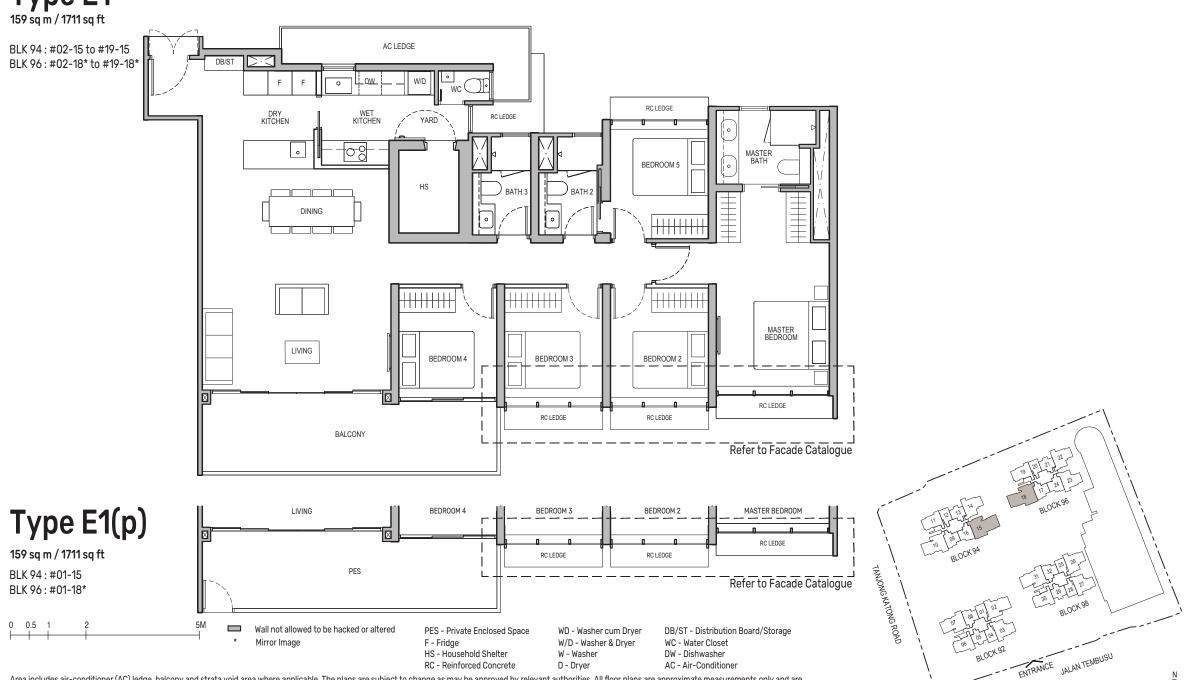

# **Type E1** 159 sq m / 1711 sq ft

Area includes air-conditioner (AC) ledge, balcony and strata void area where applicable. The plans are subject to change as may be approved by relevant authorities. All floor plans are approximate measurements only and are subject to government re-survey. The balcony shall not be enclosed unless with the approved balcony screen. For an illustration of the approved balcony screen, please refer to the diagram annexed hereto as "Annexure A".

Keyplan is not drawn to scale 🕀