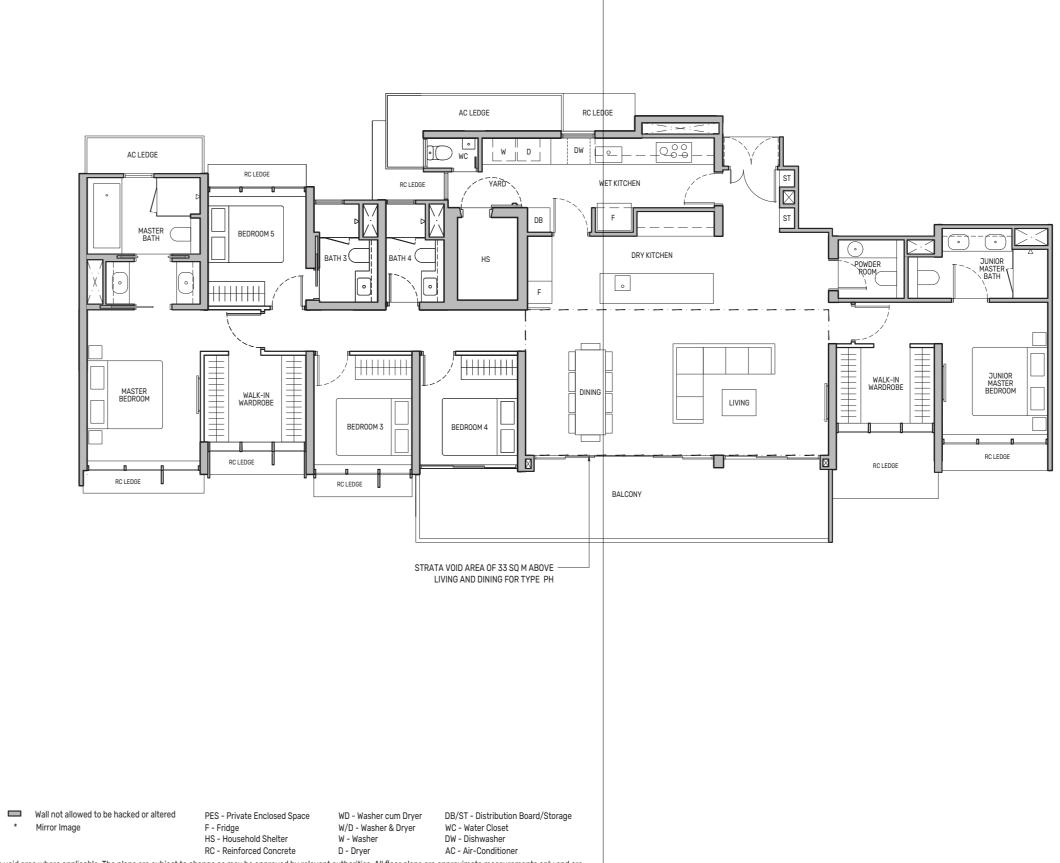

### A new dimension of living well

Soaring above it all, these 2 exclusive penthouse units are designed for larger multi-generational families looking to live comfortably under one roof. The luxurious 5-bedroom penthouses boast Master and Junior Master rooms that are exceptionally spacious with generously-sized walk-in wardrobes. Families who love to entertain at home will appreciate the spacious dry kitchen, thoughtfully designed to overlook the living and dining area.

### Penthouse (5-Bedroom)

**Type PH** 250 sq m / 2691 sq ft

BLK 94 : #20-15\* BLK 96 : #20-18

Including strata void area of 33 sq m above living and dining with 4.4m floor to ceiling height

0 0.5 1 2

5M

TEMBUSU GRAND

Area includes air-conditioner (AC) ledge, balcony and strata void area where applicable. The plans are subject to change as may be approved by relevant authorities. All floor plans are approximate measurements only and are subject to government re-survey. The balcony shall not be enclosed unless with the approved balcony screen. For an illustration of the approved balcony screen, please refer to the diagram annexed hereto as "Annexure A".