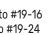

#### Type B2S

69 sq m / 743 sq ft

Type B1(d)

77 sq m / 829 sq ft

BLK 92 : #21-05

BLK 94 : #20-13

BLK 96 : #20-21

BLK 98 : #20-29

BLK 92 : #02-08 to #20-08 BLK 94 : #02-09\* to #19-09\*, #02-16 to #19-16 BLK 96 : #02-17\* to #19-17\*, #02-24 to #19-24 BLK 98 : #02-32 to #19-32

WALL FOR #02-08 to #21-08, #02-09\* to #20-09\*, #02-32 to #20-32 WALL FOR #02-16 to #19-16, #02-17\* to #19-17\*

STRATA VOID AREA OF 13 SQ M ABOVE LIVING -AND DINING FOR TYPE B2S(d)

Type B2S(p) 69 sq m / 743 sq ft

BLK 92 : #01-08 BLK 94 : #01-09\*, #01-16 BLK 96 : #01-17\*, #01-24 BLK 98 : #01-32

WALL FOR #01-24 -

WALL FOR #01-08, #01-09\*, #01-32

WALL FOR #01-16, #01-17\*

| 0 | 0.5 | 1 | 2 |  |
|---|-----|---|---|--|
|   | 1   | 1 | l |  |

F - Fridge

Keyplan is not drawn to scale 🕀

PES - Private Enclosed Space HS - Household Shelter W - Washer RC - Reinforced Concrete D - Dryer

Type B2S(d)

82 sq m / 883 sq ft

BLK 92 : #21-08

BLK 94 : #20-09\*

BLK 96 : #20-24

BLK 98 : #20-32