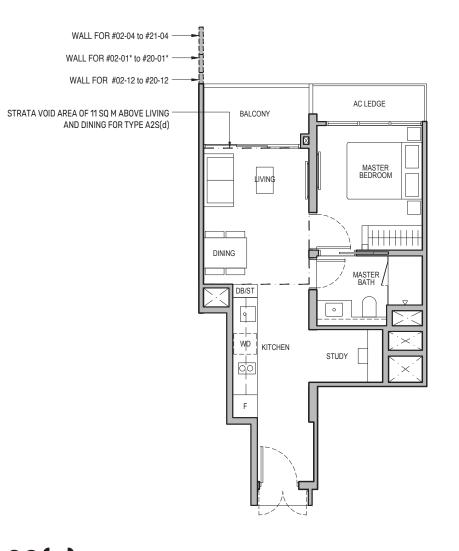

Wall not allowed to be hacked or altered

24

Type A2S(d)

60 sq m / 646 sq ft

BLK 92 : #20-01\*, #21-04 BLK 94 : #20-12

Including strata void area of 11 sq m above living and dining with 4.4m floor to ceiling height

Area includes air-conditioner (AC) ledge, balcony and strata void area where applicable. The plans are subject to change as may be approved by relevant authorities. All floor plans are approximate measurements only and are subject to government re-survey. The balcony shall not be enclosed unless with the approved balcony screen. For an illustration of the approved balcony screen, please refer to the diagram annexed hereto as "Annexure A".