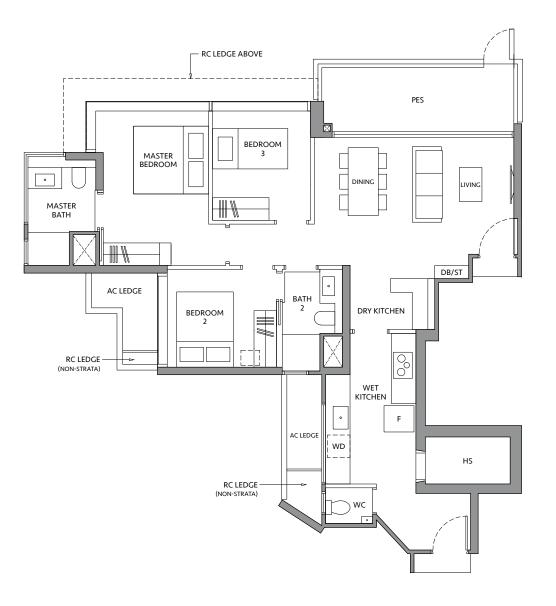

# TYPE A1-G\*

45 sq m / 484 sq ft

**BLK 80\*** #01-06\*

**TYPE A1-G** 45 sq m / 484 sq ft

BLK 82 #01-11

\*Mirror image

Area includes air-con (A/C) ledge, private enclosed space (PES), balcony and strata void area where applicable. Some units are mirror images of the apartment plans shown in the brochure. Please refer to the key plan for orientation. The plans are subject to change as may be approved by relevant authorities. All floor plans are approximate measurements only and are subject to government re-survey. The PES and balcony shall not be enclosed unless with the approved balcony screen.

### \*Mirror image

Area includes air-con (A/C) ledge, private enclosed space (PES), balcony and strata void area where applicable. Some units are mirror images of the apartment plans shown in the brochure. Please refer to the key plan for orientation. The plans are subject to change as may be approved by relevant authorities. All floor plans are approximate measurements only and are subject to government re-survey. The PES and balcony shall not be enclosed unless with the approved balcony screen.

Area includes air-con (A/C) ledge, private enclosed space (PES), balcony and strata void area where applicable. Some units are mirror images of the apartment plans shown in the brochure. Please refer to the key plan for orientation. The plans are subject to change as may be approved by relevant authorities. All floor plans are approximate measurements only and are subject to government re-survey. The PES and balcony shall not be enclosed unless with the approved balcony screen.