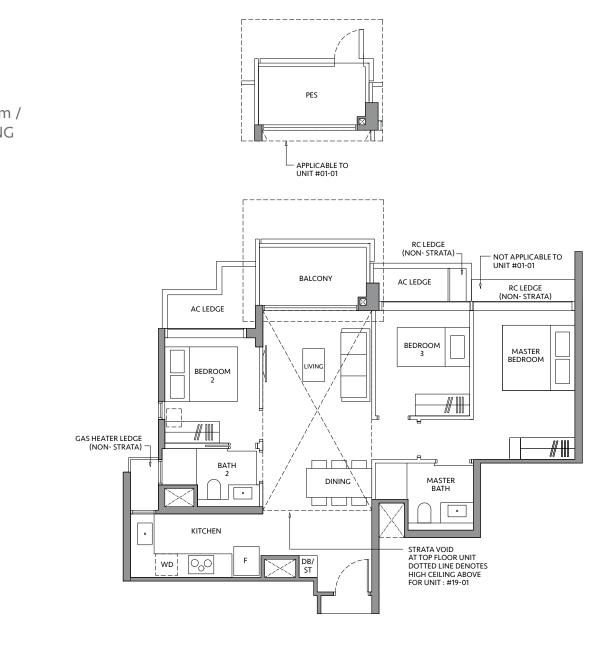

### **TYPE C2-G**

94 sq m / 1,012 sq ft

BLK 82 #01-15

### TYPE C2

94 sq m / 1,012 sq ft

BLK 82 #02-15 to #18-15

### **TYPE C2-R**

113 sq m / 1,216 sq ft INCLUDING STRATA VOID AREA OF 18 sq m / 194 sq ft ABOVE LIVING AND DINING

### BLK 82

#19-15