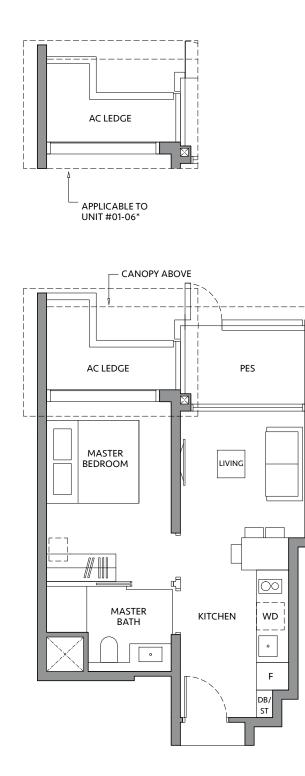

# TYPE A1-G\*

45 sq m / 484 sq ft

**BLK 80\*** #01-06\*

**TYPE A1-G** 45 sq m / 484 sq ft

BLK 82 #01-11

\*Mirror image

Area includes air-con (A/C) ledge, private enclosed space (PES), balcony and strata void area where applicable. Some units are mirror images of the apartment plans shown in the brochure. Please refer to the key plan for orientation. The plans are subject to change as may be approved by relevant authorities. All floor plans are approximate measurements only and are subject to government re-survey. The PES and balcony shall not be enclosed unless with the approved balcony screen.

### \*Mirror image

Area includes air-con (A/C) ledge, private enclosed space (PES), balcony and strata void area where applicable. Some units are mirror images of the apartment plans shown in the brochure. Please refer to the key plan for orientation. The plans are subject to change as may be approved by relevant authorities. All floor plans are approximate measurements only and are subject to government re-survey. The PES and balcony shall not be enclosed unless with the approved balcony screen.

Area includes air-con (A/C) ledge, private enclosed space (PES), balcony and strata void area where applicable. Some units are mirror images of the apartment plans shown in the brochure. Please refer to the key plan for orientation. The plans are subject to change as may be approved by relevant authorities. All floor plans are approximate measurements only and are subject to government re-survey. The PES and balcony shall not be enclosed unless with the approved balcony screen.