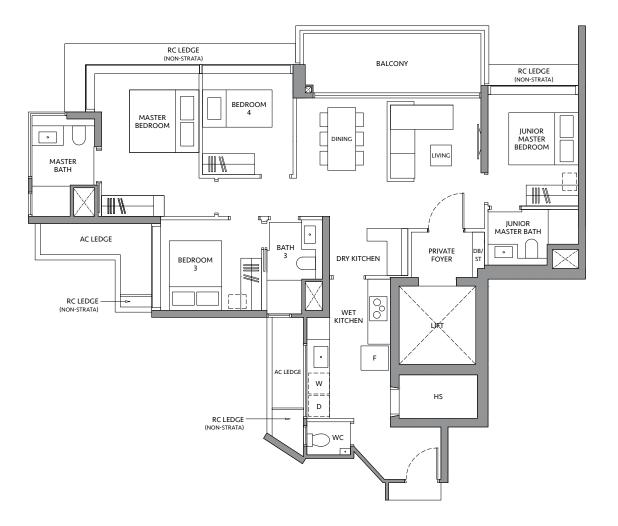

### TYPE D1 124 sq m / 1,335 sq ft

BLK 80 #02-08 to #18-08

Area includes air-con (A/C) ledge, private enclosed space (PES), balcony and strata void area where applicable. Some units are mirror images of the apartment plans shown in the brochure. Please refer to the key plan for orientation. The plans are subject to change as may be approved by relevant authorities. All floor plans are approximate measurements only and are subject to government re-survey. The PES and balcony shall not be enclosed unless with the approved balcony screen.

### **TYPE D2-G**

124 sq m / 1,335 sq ft

BLK 82 #01-18

# **TYPE D3DK**

126 sq m / 1,356 sq ft

BLK 82 #02-17 to #18-17

Area includes air-con (A/C) ledge, private enclosed space (PES), balcony and strata void area where applicable. Some units are mirror images of the apartment plans shown in the brochure. Please refer to the key plan for orientation. The plans are subject to change as may be approved by relevant authorities. All floor plans are approximate measurements only and are subject to government re-survey. The PES and balcony shall not be enclosed unless with the approved balcony screen.

## **TYPE D4-G**

118 sq m / 1,270 sq ft

BLK 82 #01-17

### TYPE E1 144 sq m / 1,550 sq ft

BLK 82 #02-18 to #18-18

Area includes air-con (A/C) ledge, private enclosed space (PES), balcony and strata void area where applicable. Some units are mirror images of the apartment plans shown in the brochure. Please refer to the key plan for orientation. The plans are subject to change as may be approved by relevant authorities. All floor plans are approximate measurements only and are subject to government re-survey. The PES and balcony shall not be enclosed unless with the approved balcony screen.