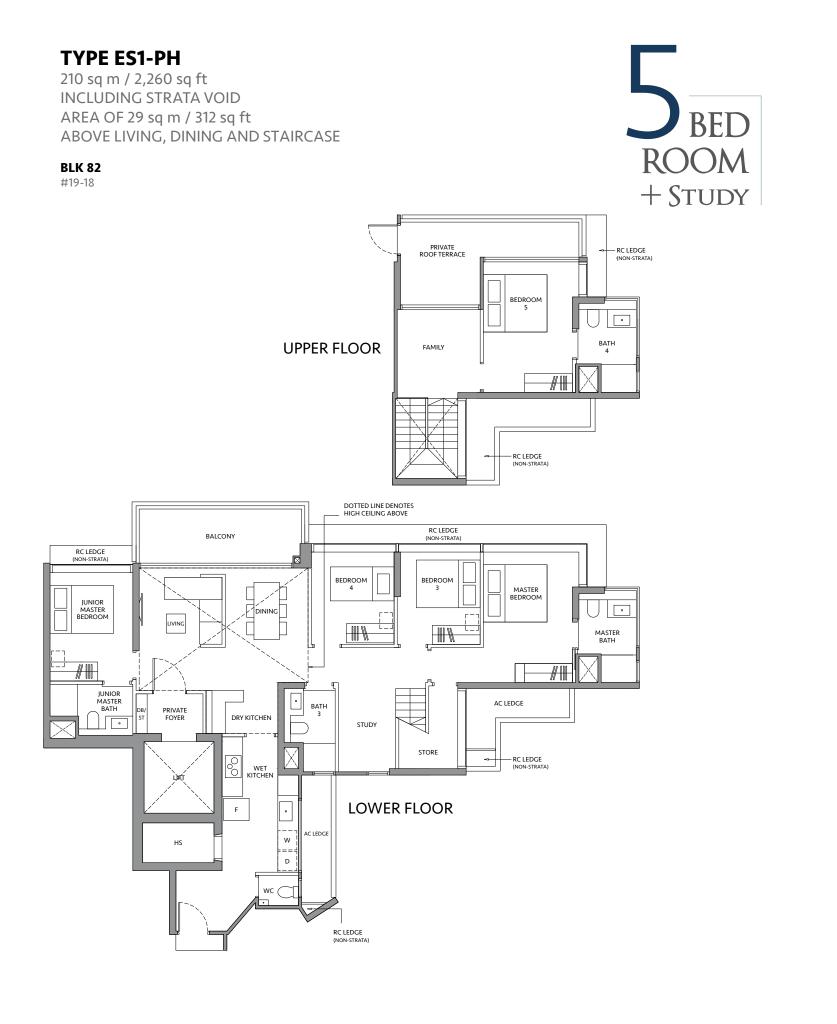

### TYPE E1 144 sq m / 1,550 sq ft

BLK 82 #02-18 to #18-18

Area includes air-con (A/C) ledge, private enclosed space (PES), balcony and strata void area where applicable. Some units are mirror images of the apartment plans shown in the brochure. Please refer to the key plan for orientation. The plans are subject to change as may be approved by relevant authorities. All floor plans are approximate measurements only and are subject to government re-survey. The PES and balcony shall not be enclosed unless with the approved balcony screen.