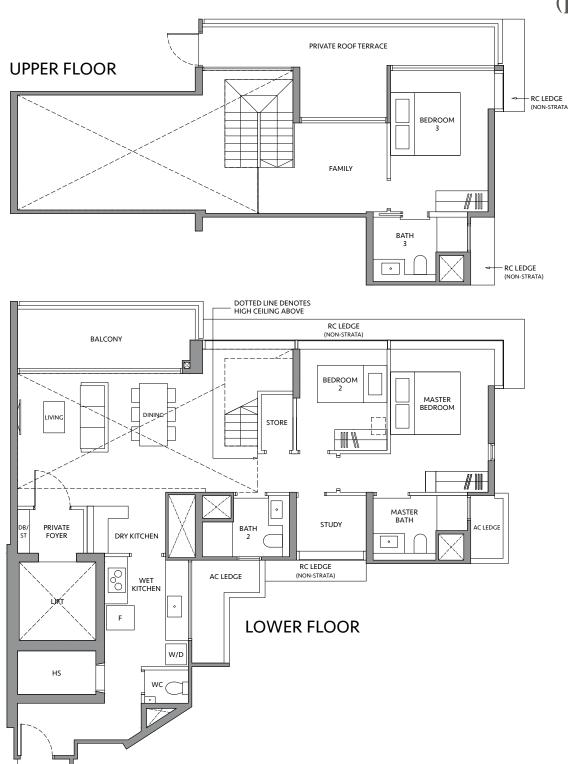

## **TYPE CS3P-PH**

186 sq m / 2,002 sq ft INCLUDING STRATA VOID AREA OF 27 sq m / 291 sq ft ABOVE LIVING, DINING AND STAIRCASE

**BLK 80** #19-09

JURONG LAKE GARDEN BLOCK 82 BLOCK 80 YUAN CHING ROAD

Area includes air-con (A/C) ledge, private enclosed space (PES), balcony and strata void area where applicable. Some units are mirror images of the apartment plans shown in the brochure. Please refer to the key plan for orientation. The plans are subject to change as may be approved by relevant authorities. All floor plans are approximate measurements only and are subject to government re-survey. The PES and balcony shall not be enclosed unless with the approved balcony screen.