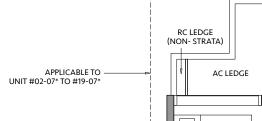

(PES), balcony and strata void area where applicable. Some units are mirror images of the apartment plans shown in the brochure. Please refer to the key plan for orientation. The plans are subject to change as may be approved by relevant authorities. All floor plans are approximate measurements only and are subject to government re-survey. The PES and balcony

### **TYPE B3P\***

68 sq m / 732 sq ft

BLK 80\* #02-07\* to #18-07\*

### **TYPE B3P**

68 sq m / 732 sq ft

BLK 82 #02-10 to #18-10

### **TYPE B3P-R\***

83 sq m / 893 sq ft INCLUDING STRATA VOID AREA OF 14 sq m / 151 sq ft ABOVE LIVING AND DINING

### BLK 80\*

#19-07\*

### **TYPE B3P-R**

83 sq m / 893 sq ft INCLUDING STRATA VOID AREA OF 14 sq m / 151 sq ft ABOVE LIVING AND DINING

BLK 82

#19-10



**BED** 

ROOM

(PREMIUM)





### \*Mirror image

Area includes air-con (A/C) ledge, private enclosed space (PES), balcony and strata void area where applicable. Some units are mirror images of the apartment plans shown in the brochure. Please refer to the key plan for orientation. The plans are subject to change as may be approved by relevant authorities. All floor plans are approximate measurements only and are subject to government re-survey. The PES and balcony shall not be enclosed unless with the approved balcony screen.



# **TYPE B4P-G\***

71 sq m / 764 sq ft

BLK 80\* #01-05\*

**TYPE B4P-G** 

71 sq m / 764 sq ft

BLK 82 #01-12

\*Mirror image





Area includes air-con (A/C) ledge, private enclosed space (PES), balcony and strata void area where applicable. Some units are mirror images of the apartment