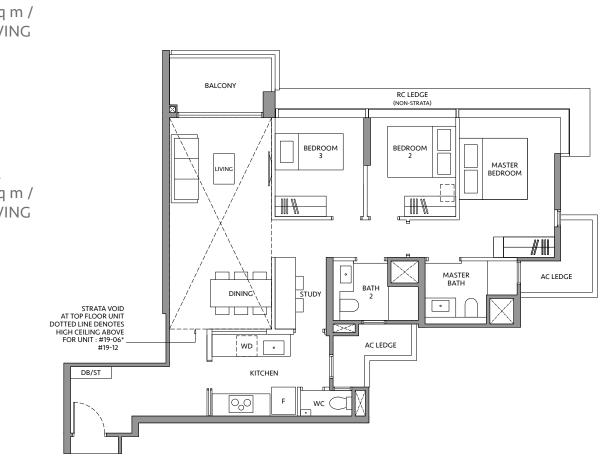

# **TYPE CS1\***

102 sq m / 1,098 sq ft

BLK 80\* #02-06\* to #18-06\*

### **TYPE CS1**

102 sq m / 1,098 sq ft

BLK 82 #02-12 to #18-12

### **TYPE CS1-R\***

122 sq m / 1,313 sq ft INCLUDING STRATA VOID AREA OF 19 sq m / 205 sq ft ABOVE LIVING AND DINING

BLK 80\* #19-06\*

### **TYPE CS1-R**

122 sq m / 1,313 sq ft INCLUDING STRATA VOID AREA OF 19 sq m / 205 sq ft ABOVE LIVING AND DINING

BLK 82 #19-12

Area includes air-con (A/C) ledge, private enclosed space (PES), balcony and strata void area where applicable. Some units are mirror images of the apartment plans shown in the brochure. Please refer to the key plan for orientation. The plans are subject to change as may be approved by relevant authorities. All floor plans are approximate measurements only and are subject to government re-survey. The PES and balcony shall not be enclosed unless with the approved balcony screen.