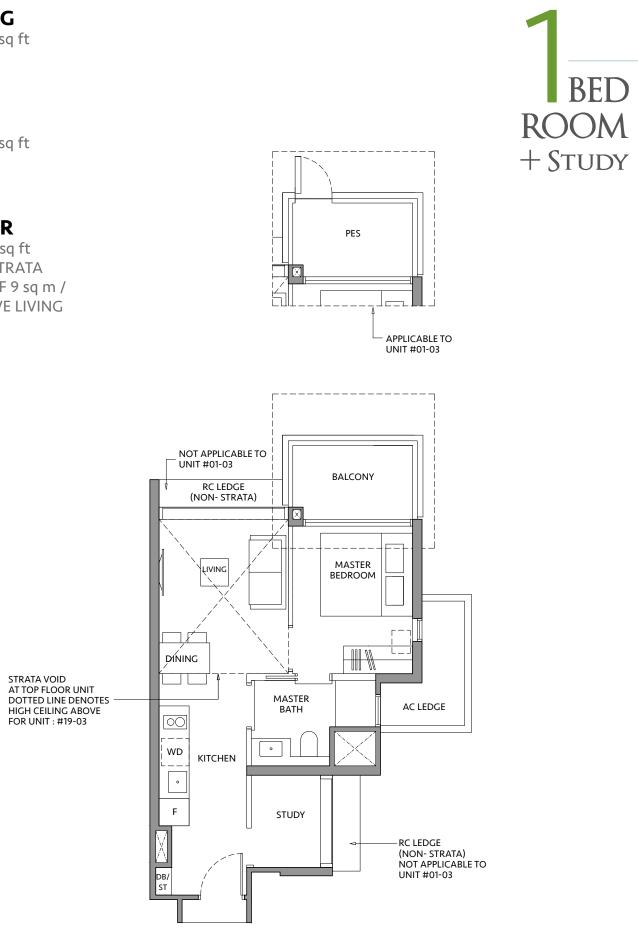

### **TYPE AS1-R**

59 sq m / 635 sq ft INCLUDING STRATA VOID AREA OF 9 sq m / 97 sq ft ABOVE LIVING AND DINING

BLK 80 #19-03

STRATA VOID