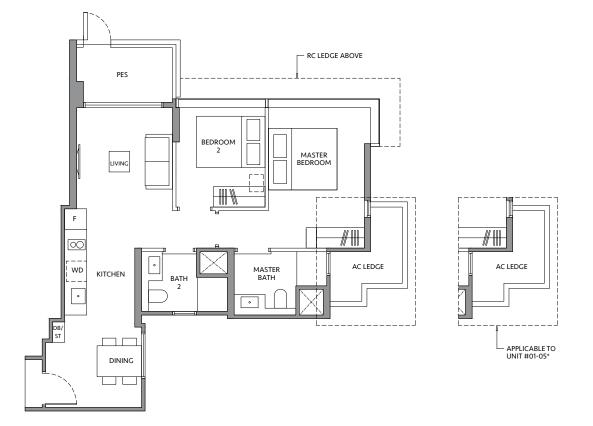

# **TYPE B4P-G\***

71 sq m / 764 sq ft

BLK 80\* #01-05\*

**TYPE B4P-G** 

71 sq m / 764 sq ft

BLK 82 #01-12

\*Mirror image

Area includes air-con (A/C) ledge, private enclosed space (PES), balcony and strata void area where applicable. Some units are mirror images of the apartment plans shown in the brochure. Please refer to the key plan for orientation. The plans are subject to change as may be approved by relevant authorities. All floor plans are approximate measurements only and are subject to government re-survey. The PES and balcony shall not be enclosed unless with the approved balcony screen.