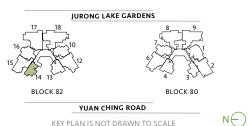

### **TYPE B1C-R**

65 sg m / 700 sg ft INCLUDING STRATA VOID AREA OF 9 sq m / 97 sq ft ABOVE LIVING AND DINING

BLK 82

**TYPE B2C<sup>+</sup>-G<sup>\*</sup>** 63 sq m / 678 sq ft **BLK 8**0\* #01-04\*

TYPE B2C<sup>+</sup>-G 63 sq m / 678 sq ft **BLK 82** #01-13

TYPE B2C<sup>+\*</sup> 63 sq m / 678 sq ft

BLK 80\* #02-04\* to #18-04\*

TYPE B2C<sup>+</sup> 63 sq m / 678 sq ft

BLK 82 #02-13 to #18-13