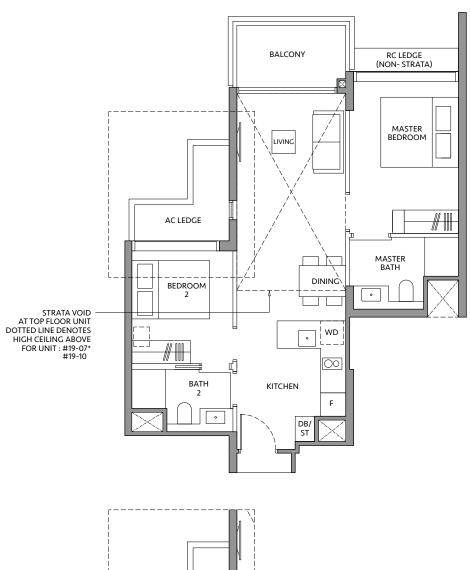

### **TYPE B3P\***

68 sq m / 732 sq ft

BLK 80\* #02-07\* to #18-07\*

### **TYPE B3P**

68 sq m / 732 sq ft

BLK 82 #02-10 to #18-10

### **TYPE B3P-R\***

83 sq m / 893 sq ft INCLUDING STRATA VOID AREA OF 14 sq m / 151 sq ft ABOVE LIVING AND DINING

### BLK 80\*

#19-07\*

### **TYPE B3P-R**

83 sq m / 893 sq ft INCLUDING STRATA VOID AREA OF 14 sq m / 151 sq ft ABOVE LIVING AND DINING

BLK 82

#19-10

**BED** 

ROOM

(PREMIUM)

### \*Mirror image

Area includes air-con (A/C) ledge, private enclosed space (PES), balcony and strata void area where applicable. Some units are mirror images of the apartment plans shown in the brochure. Please refer to the key plan for orientation. The plans are subject to change as may be approved by relevant authorities. All floor plans are approximate measurements only and are subject to government re-survey. The PES and balcony shall not be enclosed unless with the approved balcony screen.