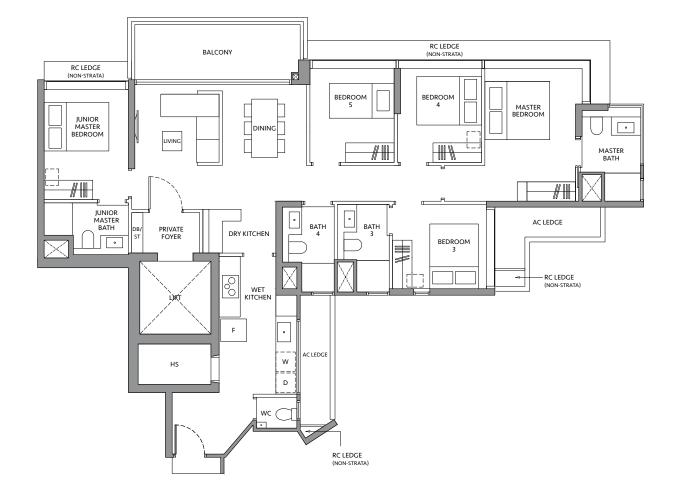

# **TYPE D3DK**

126 sq m / 1,356 sq ft

BLK 82 #02-17 to #18-17

Area includes air-con (A/C) ledge, private enclosed space (PES), balcony and strata void area where applicable. Some units are mirror images of the apartment plans shown in the brochure. Please refer to the key plan for orientation. The plans are subject to change as may be approved by relevant authorities. All floor plans are approximate measurements only and are subject to government re-survey. The PES and balcony shall not be enclosed unless with the approved balcony screen.

Area includes air-con (A/C) ledge, private enclosed space (PES), balcony and strata void area where applicable. Some units are mirror images of the apartment plans shown in the brochure. Please refer to the key plan for orientation. The plans are subject to change as may be approved by relevant authorities. All floor plans are approximate measurements only and are subject to government re-survey. The PES and balcony shall not be enclosed unless with the approved balcony screen.