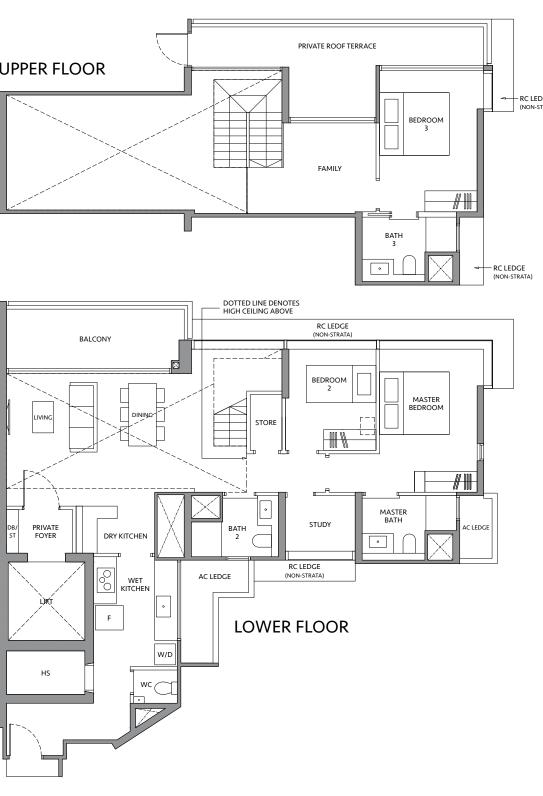

## **TYPE CS3P-PH**

186 sq m / 2,002 sq ft INCLUDING STRATA VOID AREA OF 27 sq m / 291 sq ft ABOVE LIVING, DINING AND STAIRCASE

**BLK 80** #19-09

JURONG LAKE GARDEN BLOCK 82 BLOCK 80 YUAN CHING ROAD

Area includes air-con (A/C) ledge, private enclosed space (PES), balcony and strata void area where applicable. Some units are mirror images of the apartment plans shown in the brochure. Please refer to the key plan for orientation. The plans are subject to change as may be approved by relevant authorities. All floor plans are approximate measurements only and are subject to government re-survey. The PES and balcony shall not be enclosed unless with the approved balcony screen.