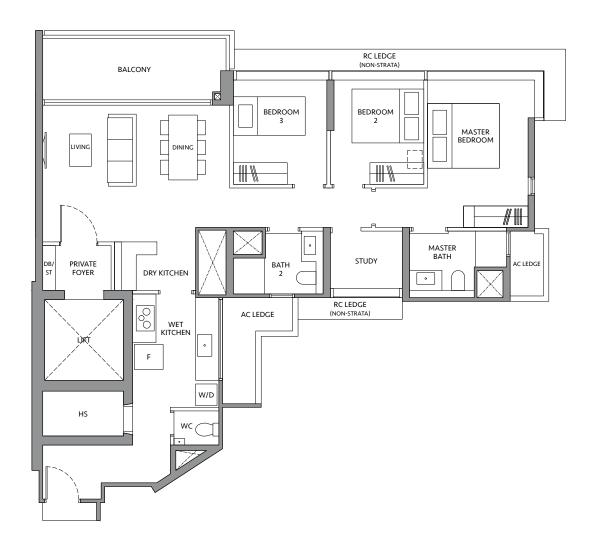

# TYPE A1-G\*

45 sq m / 484 sq ft

**BLK 80\*** #01-06\*

**TYPE A1-G** 45 sq m / 484 sq ft

BLK 82 #01-11

\*Mirror image

Area includes air-con (A/C) ledge, private enclosed space (PES), balcony and strata void area where applicable. Some units are mirror images of the apartment plans shown in the brochure. Please refer to the key plan for orientation. The plans are subject to change as may be approved by relevant authorities. All floor plans are approximate measurements only and are subject to government re-survey. The PES and balcony shall not be enclosed unless with the approved balcony screen.

### \*Mirror image

Area includes air-con (A/C) ledge, private enclosed space (PES), balcony and strata void area where applicable. Some units are mirror images of the apartment plans shown in the brochure. Please refer to the key plan for orientation. The plans are subject to change as may be approved by relevant authorities. All floor plans are approximate measurements only and are subject to government re-survey. The PES and balcony shall not be enclosed unless with the approved balcony screen.

Area includes air-con (A/C) ledge, private enclosed space (PES), balcony and strata void area where applicable. Some units are mirror images of the apartment plans shown in the brochure. Please refer to the key plan for orientation. The plans are subject to change as may be approved by relevant authorities. All floor plans are approximate measurements only and are subject to government re-survey. The PES and balcony shall not be enclosed unless with the approved balcony screen.