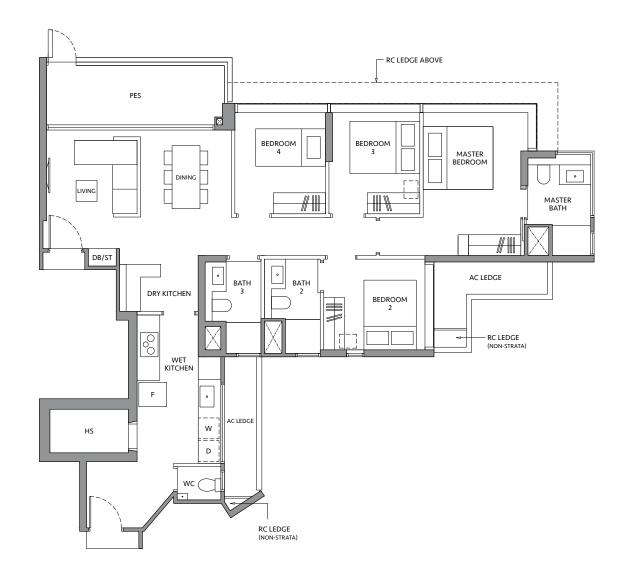

### TYPE D1 124 sq m / 1,335 sq ft

BLK 80 #02-08 to #18-08

Area includes air-con (A/C) ledge, private enclosed space (PES), balcony and strata void area where applicable. Some units are mirror images of the apartment plans shown in the brochure. Please refer to the key plan for orientation. The plans are subject to change as may be approved by relevant authorities. All floor plans are approximate measurements only and are subject to government re-survey. The PES and balcony shall not be enclosed unless with the approved balcony screen.