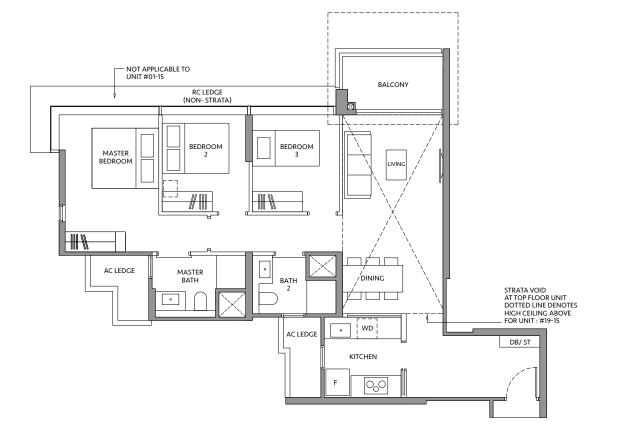

### **TYPE C2-G**

94 sq m / 1,012 sq ft

BLK 82 #01-15

### TYPE C2

94 sq m / 1,012 sq ft

BLK 82 #02-15 to #18-15

### **TYPE C2-R**

113 sq m / 1,216 sq ft INCLUDING STRATA VOID AREA OF 18 sq m / 194 sq ft ABOVE LIVING AND DINING

### BLK 82

#19-15