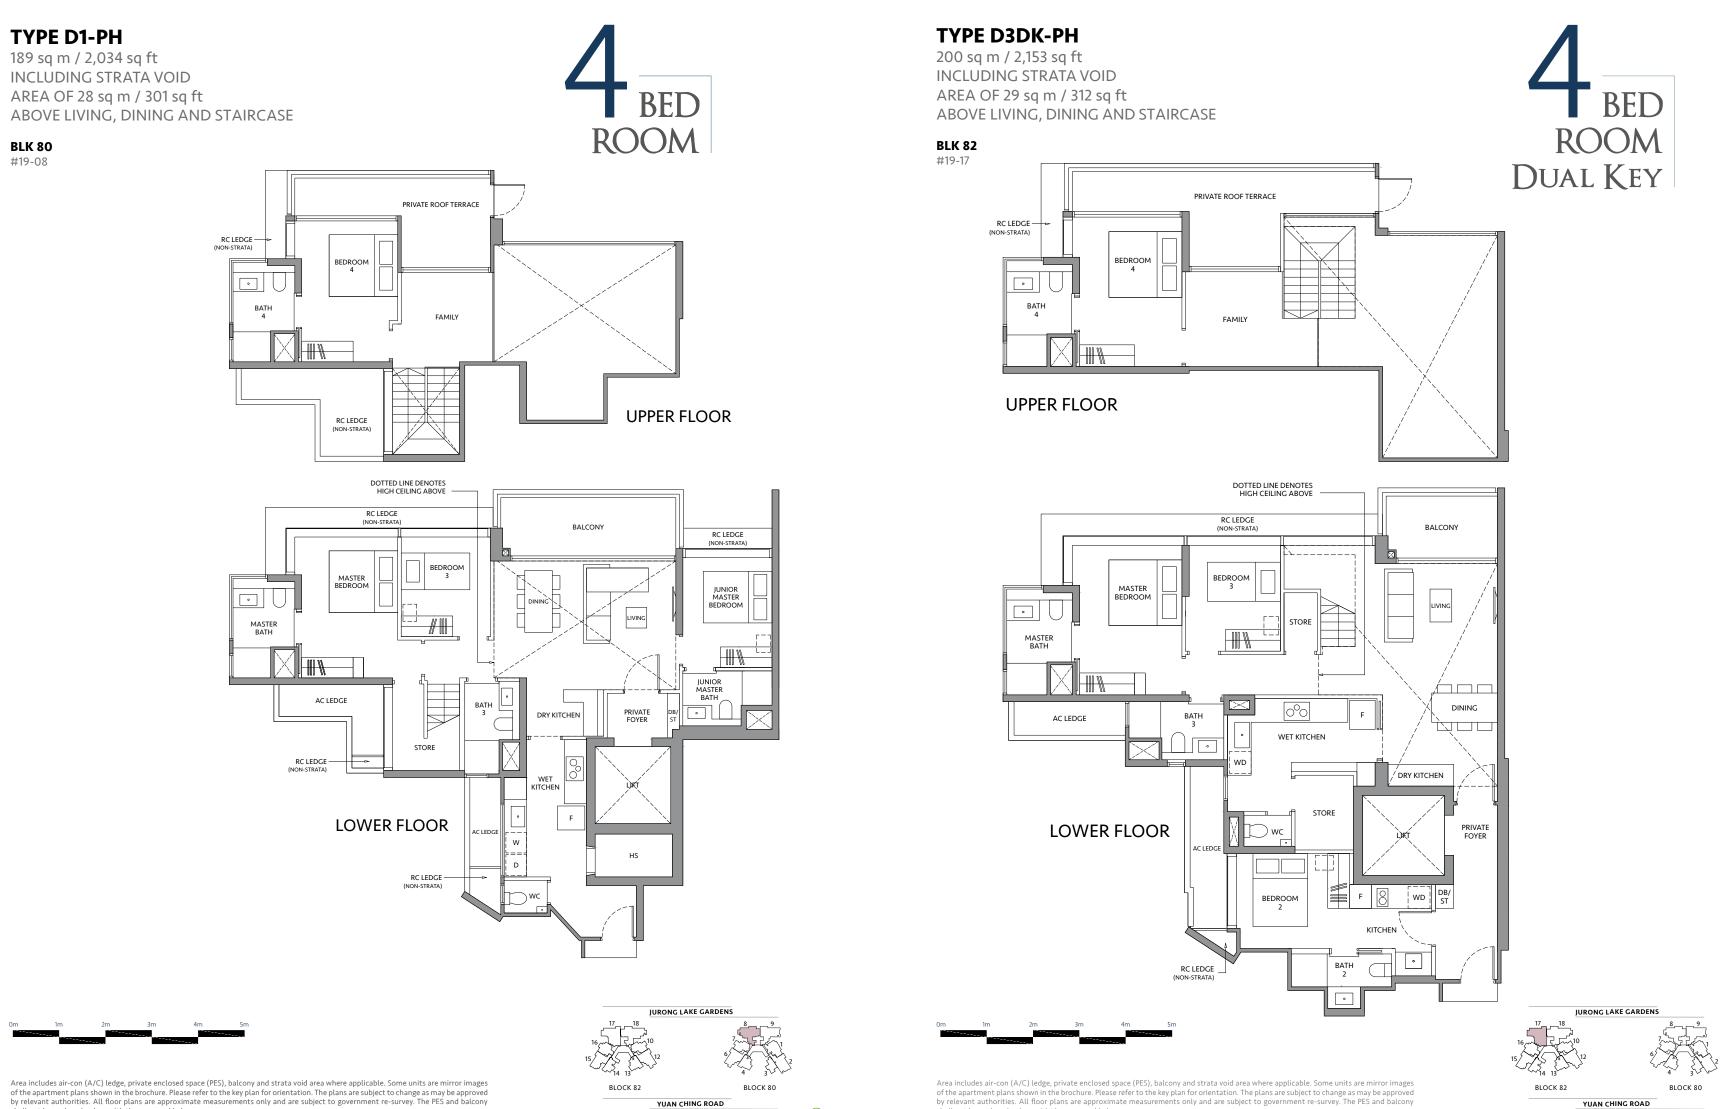

### TYPE D1 124 sq m / 1,335 sq ft

BLK 80 #02-08 to #18-08

Area includes air-con (A/C) ledge, private enclosed space (PES), balcony and strata void area where applicable. Some units are mirror images of the apartment plans shown in the brochure. Please refer to the key plan for orientation. The plans are subject to change as may be approved by relevant authorities. All floor plans are approximate measurements only and are subject to government re-survey. The PES and balcony shall not be enclosed unless with the approved balcony screen.

# **TYPE D3DK**

126 sq m / 1,356 sq ft

BLK 82 #02-17 to #18-17

Area includes air-con (A/C) ledge, private enclosed space (PES), balcony and strata void area where applicable. Some units are mirror images of the apartment plans shown in the brochure. Please refer to the key plan for orientation. The plans are subject to change as may be approved by relevant authorities. All floor plans are approximate measurements only and are subject to government re-survey. The PES and balcony shall not be enclosed unless with the approved balcony screen.