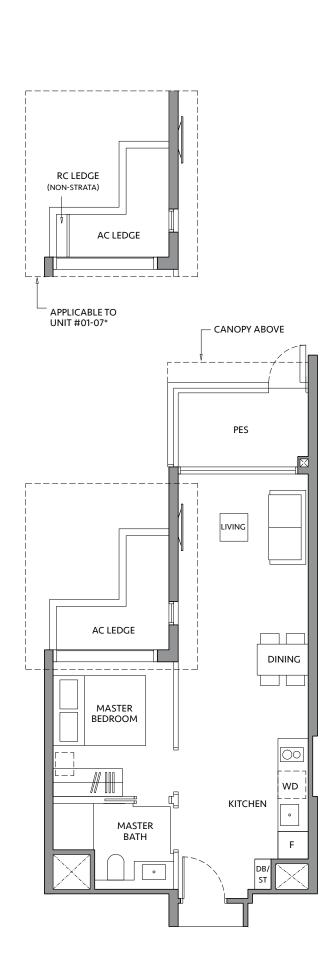

### **TYPE A2-G\***

50 sq m / 538 sq ft

BLK 80\* #01-07\*

### \*Mirror image

Area includes air-con (A/C) ledge, private enclosed space (PES), balcony and strata void area where applicable. Some units are mirror images of the apartment plans shown in the brochure. Please refer to the key plan for orientation. The plans are subject to change as may be approved by relevant authorities. All floor plans are approximate measurements only and are subject to government re-survey. The PES and balcony shall not be enclosed unless with the approved balcony screen.

Area includes air-con (A/C) ledge, private enclosed space (PES), balcony and strata void area where applicable. Some units are mirror images of the apartment plans shown in the brochure. Please refer to the key plan for orientation. The plans are subject to change as may be approved by relevant authorities. All floor plans are approximate measurements only and are subject to government re-survey. The PES and balcony shall not be enclosed unless with the approved balcony screen.