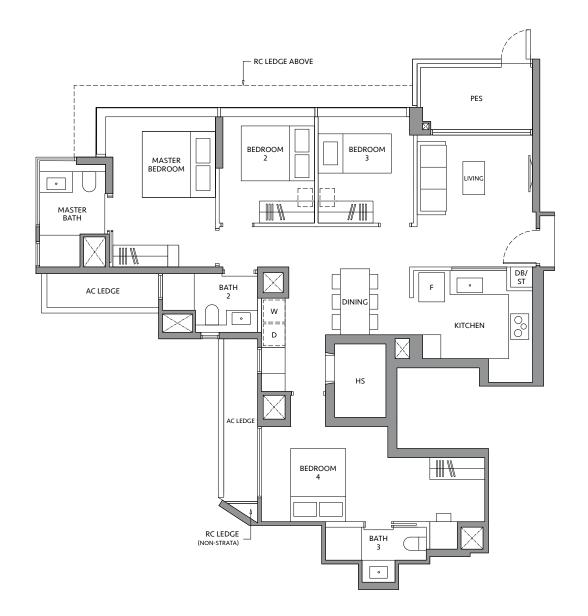

### TYPE D1 124 sq m / 1,335 sq ft

BLK 80 #02-08 to #18-08

Area includes air-con (A/C) ledge, private enclosed space (PES), balcony and strata void area where applicable. Some units are mirror images of the apartment plans shown in the brochure. Please refer to the key plan for orientation. The plans are subject to change as may be approved by relevant authorities. All floor plans are approximate measurements only and are subject to government re-survey. The PES and balcony shall not be enclosed unless with the approved balcony screen.