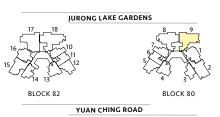

JURONG LAKE GARDEN BLOCK 82 BLOCK 80 YUAN CHING ROAD

Area includes air-con (A/C) ledge, private enclosed space (PES), balcony and strata void area where applicable. Some units are mirror images of the apartment plans shown in the brochure. Please refer to the key plan for orientation. The plans are subject to change as may be approved by relevant authorities. All floor plans are approximate measurements only and are subject to government re-survey. The PES and balcony shall not be enclosed unless with the approved balcony screen.