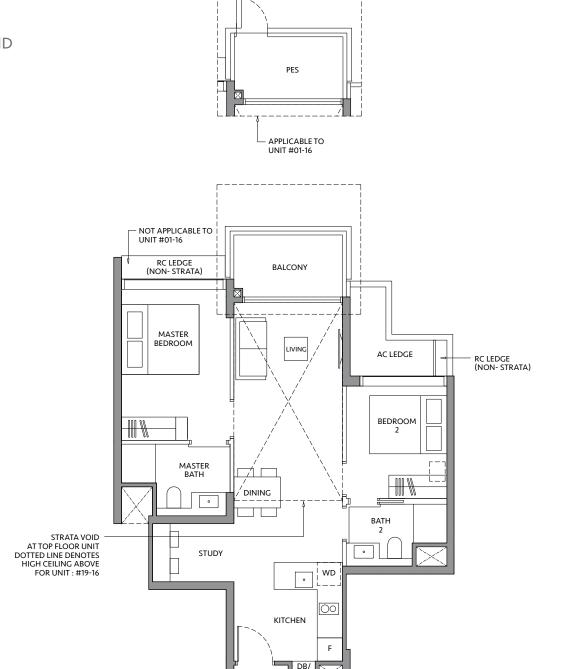

### **TYPE BS1-G**

72 sq m / 775 sq ft

BLK 82 #01-16

TYPE BS1 72 sq m / 775 sq ft

BLK 82 #02-16 to #18-16

### **TYPE BS1-R**

87 sq m / 936 sq ft INCLUDING STRATA VOID AREA OF 14 sq m / 151 sq ft ABOVE LIVING AND DINING

BLK 82 #19-16

\_\_\_\_\_

Area includes air-con (A/C) ledge, private enclosed space (PES), balcony and strata void area where applicable. Some units are mirror images of the apartment plans shown in the brochure. Please refer to the key plan for orientation. The plans are subject to change as may be approved by relevant authorities. All floor plans are approximate measurements only and are subject to government re-survey. The PES and balcony shall not be enclosed unless with the approved balcony screen.