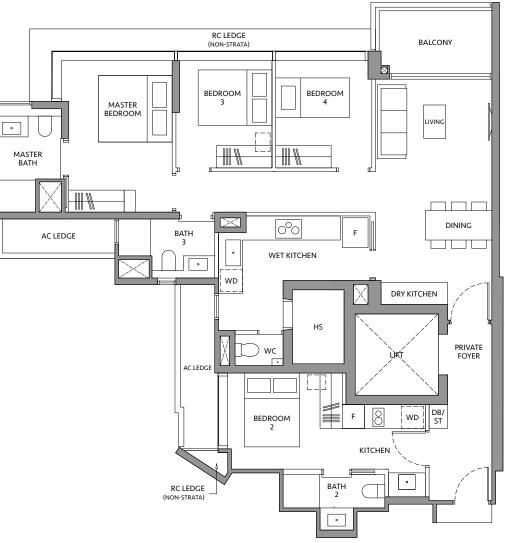

# **TYPE D3DK**

126 sq m / 1,356 sq ft

BLK 82 #02-17 to #18-17

Area includes air-con (A/C) ledge, private enclosed space (PES), balcony and strata void area where applicable. Some units are mirror images of the apartment plans shown in the brochure. Please refer to the key plan for orientation. The plans are subject to change as may be approved by relevant authorities. All floor plans are approximate measurements only and are subject to government re-survey. The PES and balcony shall not be enclosed unless with the approved balcony screen.