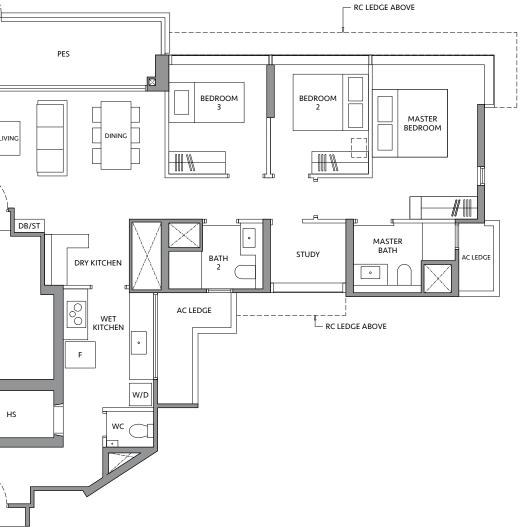

BED

ROOM

+ Study

TYPE C1-G 86 sq m / 926 sq ft

BLK 80 #01-01

TYPE C1 86 sq m / 926 sq ft

BLK 80 #02-01 to #18-01

**TYPE C1-R** 

103 sq m / 1,109 sq ft INCLUDING STRATA VOID AREA OF 16 sq m / 172 sq ft ABOVE LIVING AND DINING

BLK 80 #19-01

Area includes air-con (A/C) ledge, private enclosed space (PES), balcony and strata void area where applicable. Some units are mirror images of the apartment plans shown in the brochure. Please refer to the key plan for orientation. The plans are subject to change as may be approved by relevant authorities. All floor plans are approximate measurements only and are subject to government re-survey. The PES and balcony shall not be enclosed unless with the approved balcony screen.