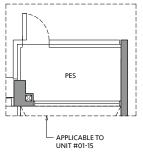

m / 172 sq ft ABOVE LIVING AND DINING

BLK 80 #19-01







Area includes air-con (A/C) ledge, private enclosed space (PES), balcony and strata void area where applicable. Some units are mirror images of the apartment plans shown in the brochure. Please refer to the key plan for orientation. The plans are subject to change as may be approved by relevant authorities. All floor plans are approximate measurements only and are subject to government re-survey. The PES and balcony shall not be enclosed unless with the approved balcony screen.

### **TYPE C2-G**

94 sq m / 1,012 sq ft

BLK 82 #01-15

### TYPE C2

94 sq m / 1,012 sq ft

BLK 82 #02-15 to #18-15

### **TYPE C2-R**

113 sq m / 1,216 sq ft INCLUDING STRATA VOID AREA OF 18 sq m / 194 sq ft ABOVE LIVING AND DINING

### BLK 82

#19-15







# **TYPE CS1\***

102 sq m / 1,098 sq ft

BLK 80\* #02-06\* to #18-06\*

### **TYPE CS1**

102 sq m / 1,098 sq ft

BLK 82 #02-12 to #18-12

### **TYPE CS1-R\***

122 sq m / 1,313 sq ft INCLUDING STRATA VOID AREA OF 19 sq m / 205 sq ft ABOVE LIVING AND DINING

BLK 80\* #19-06\*

### **TYPE CS1-R**

122 sq m / 1,313 sq ft INCLUDING STRATA VOID AREA OF 19 sq m / 205 sq ft ABOVE LIVING AND DINING

BLK 82 #19-12



Area includes air-con (A/C) ledge, private enclosed space (PES), balcony and strata void area where applicable. Some units are mirror images of the apartment plans shown in the brochure. Please refer to the key plan for orientation. The plans are subject to change as may be approved by relevant authorities. All floor plans are approximate measurements only and are subject to go