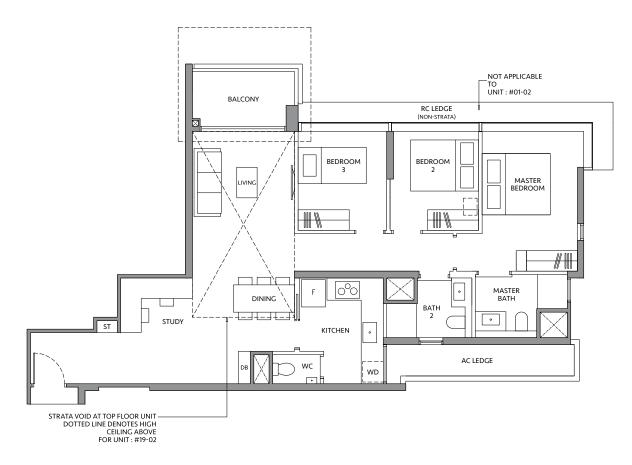

## **TYPE CS2-G**

103 sq m / 1,109 sq ft

**BLK 80** #01-02

### **TYPE CS2**

103 sq m / 1,109 sq ft

BLK 80 #02-02 to #18-02

### **TYPE CS2-R**

120 sq m / 1,292 sq ft NCLUDING STRATA VOID AREA OF 16 sq m / 172 sq ft ABOVE LIVING AND DINING

#19-02

Area includes air-con (A/C) ledge, private enclosed space (PES), balcony and strata void area where applicable. Some units are mirror images of the apartment plans shown in the brochure. Please refer to the key plan for orientation. The plans are subject to change as may be approved by relevant authorities. All floor plans are approximate measurements only and are subject to government re-survey. The PES and balcony shall not be enclosed unless with the approved balcony screen.