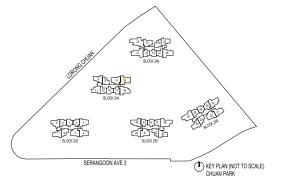

#### LEGEND

DB: Distribution Board

AC LEDGE: Air-Conditioner Ledge

F: Fridge

W: Washer cum dryer machine

: Non-Strata Area (Void)

SERANGOON AVE 3

O KEY PLAN (NOT TO SCALE)
CHUAN PARK