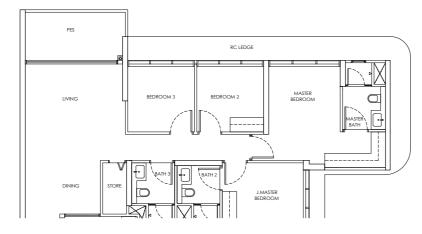

## Type D1 / D1-m

Area: 124 sqm

Blk 250 #02-38 to #18-38 Blk 248 #02-35 to #18-35\* (Mirror)

#### Type D1-P / D1-m-P

Area: 124 sqm

Blk 250 #01-38

Blk 248 #01-35\* (Mirror)

#### Type D1-U / D1-m-U

Area: 150 sqm

Blk 250 #19-38

Blk 248 #19-35\* (Mirror)

#### LEGEND

DB: Distribution Board

AC LEDGE: Air-Conditioner Ledge

F: Fridge

W: Washer cum dryer machine

Area includes AC ledge, balcony/ PES and Strata Void over Living/ Dining space. RC ledge and non- strata void are excluded from the strata area