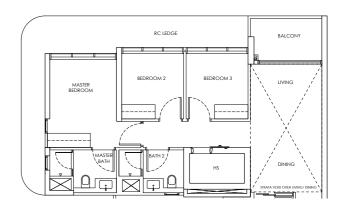

#### Type C1-U / C1-m-U

Area: 103 sqm

Blk 242 #22-08 Blk 244 #22-11\* (Mirror)

#### LEGEND

DB: Distribution Board

AC LEDGE: Air-Conditioner Ledge

F: Fridge

W: Washer cum dryer machine

: Non-Strata Area (Void)

Area includes AC ledge, balcony/ PES and Strata Void over Living/ Dining space. RC ledge and non- strata void are excluded from the strata area