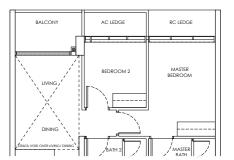

#### Type B2 / B2-m

Area: 68 sqm

Blk 242 #04-02 to #21-02

Blk 244 #02-18 to #21-18

Blk 246 #04-20 to #21-20

Blk 248 #03-29 to #18-29

Blk 250 #02-45 to #18-45

Blk 242 #02-01 to #21-01\* (Mirror)

Blk 244 #04-17 to #21-17\* (Mirror)

Blk 246 #02-19 to #21-19\* (Mirror) Blk 248 #02-28 to #18-28\* (Mirror)

Blk 250 #03-44 to #18-44\* (Mirror)

#### Type B2-P / B2-m-P

Area: 68 sqm

Blk 244 #01-18

Blk 250 #01-45

Blk 242 #01-01\* (Mirror)

Blk 246 #01-19\* (Mirror)

Blk 248 #01-28\* (Mirror)

#### Type B2-U / B2-m-U

Area: 81 sqm

Blk 242 #22-02

Blk 244 #22-18

Blk 246 #22-20

Blk 248 #19-29

Blk 250 #19-45

Blk 242 #22-01\* (Mirror) Blk 244 #22-17\* (Mirror)

Blk 246 #22-19\* (Mirror)

Blk 248 #19-28\* (Mirror)

Blk 250 #19-44\* (Mirror)

#### LEGEND

DB: Distribution Board

AC LEDGE: Air-Conditioner Ledge

F: Fridge

W: Washer cum dryer machine

: Non-Strata Area (Void)

Area includes AC ledge, balcony/ PES and Strata Void over Living/ Dining space. RC ledge and non-strata void are excluded from the strata area