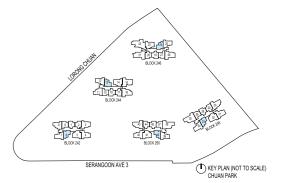

#### LEGEND

DB: Distribution Board

AC LEDGE: Air-Conditioner Ledge

F: Fridge

W: Washer cum dryer machine

: Non-Strata Area (Void)

SERANGOON AVE 3

O KEY PLAN (NOT TO SCALE)
CHUAN PARK