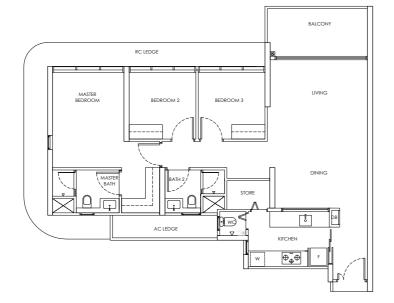

#### Type B2a / B2a-m

Area: 69 sqm

Blk 244 #02-13 to #21-13

Blk 250 #02-40 to #18-40

Blk 242 #02-06 to #21-06\* (Mirror)

Blk 246 #02-24 to #21-24\* (Mirror)

Blk 248 #02-33 to #18-33\* (Mirror)

#### Type B2a-P / B2a-m-P

Area: 69 sqm

Blk 244 #01-13

Blk 250 #01-40

Blk 242 #01-06\* (Mirror)

Blk 246 #01-24\* (Mirror)

Blk 248 #01-33\* (Mirror)

#### Type B2a-U / B2a-m-U

Area: 82 sqm

Blk 244 #22-13

Blk 250 #19-40

Blk 242 #22-06\* (Mirror)

Blk 246 #22-24\* (Mirror) Blk 248 #19-33\* (Mirror)

AC LEDGE RC LEDGE

LEGEND

DB: Distribution Board

AC LEDGE: Air-Conditioner Ledge

F: Fridge

W: Washer cum dryer machine

: Non-Strata Area (Void)