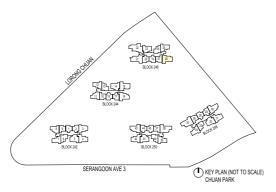

#### LEGEND

DB: Distribution Board

AC LEDGE: Air-Conditioner Ledge

F: Fridge

W: Washer cum dryer machine

: Non-Strata Area (Void)

SERANGOON AVE 3

O KEY PLAN (NOT TO SCALE)
CHUAN PARK