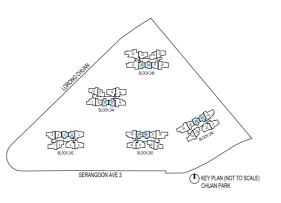

#### Type B1 / B1-m

Area: 65 sqm

Blk 242 #02-09 to #21-09 Blk 246 #02-27 to #21-27

Blk 248 #02-36 to #18-36

Blk 244 #02-10 to #21-10\* (Mirror) Blk 250 #02-37 to #18-37\* (Mirror)

#### Type B1-P / B1-m-P

Area: 65 sqm

Blk 242 #01-09

Blk 246 #01-27

Blk 248 #01-36

Blk 244 #01-10\* (Mirror)

Blk 250 #01-37\* (Mirror)

## Type B1-U / B1-m-U

Area: 77 sqm

Blk 242 #22-09

Blk 246 #22-27

Blk 248 #19-36

Blk 244 #22-10\* (Mirror) Blk 250 #19-37\* (Mirror)