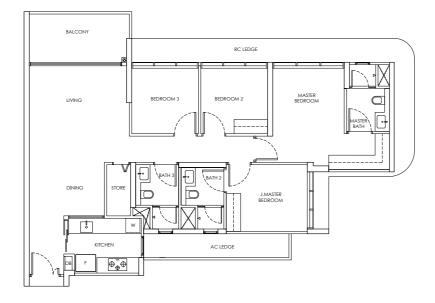

## Type C3 / C3-m

Area: 112 sqm

Blk 244 #02-16 to #21-16 Blk 250 #02-43 to #18-43

Blk 248 #02-30 to #18-30\* (Mirror)

## Type C3-P / C3-m-P

Area: 112 sqm

Blk 244 #01-16

Blk 250 #01-43

Blk 248 #01-30\* (Mirror)

## Type C3-U / C3-m-U

Area: 138 sqm

Blk 244 #22-16

Blk 250 #19-43

Blk 248 #19-30\* (Mirror)

#### LEGEND

DB: Distribution Board

AC LEDGE: Air-Conditioner Ledge

F: Fridge

W: Washer cum dryer machine

: Non-Strata Area (Void)