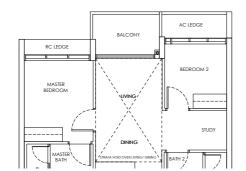

# 2-BEDROOM + STUDY

#### LEGEND

DB: Distribution Board

AC LEDGE: Air-Conditioner Ledge

F: Fridge

W: Washer cum dryer machine

: Non-Strata Area (Void)