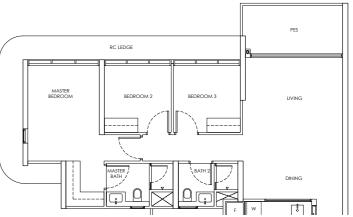

#### Type B1 / B1-m

Area: 65 sqm

Blk 242 #02-09 to #21-09 Blk 246 #02-27 to #21-27

Blk 248 #02-36 to #18-36

Blk 244 #02-10 to #21-10\* (Mirror) Blk 250 #02-37 to #18-37\* (Mirror)

#### Type B1-P / B1-m-P

Area: 65 sqm

Blk 242 #01-09

Blk 246 #01-27

Blk 248 #01-36

Blk 244 #01-10\* (Mirror)

Blk 250 #01-37\* (Mirror)

## Type B1-U / B1-m-U

Area: 77 sqm

Blk 242 #22-09

Blk 246 #22-27

Blk 248 #19-36

Blk 244 #22-10\* (Mirror) Blk 250 #19-37\* (Mirror)

#### LEGEND

DB: Distribution Board

AC LEDGE: Air-Conditioner Ledge

F: Fridge

W: Washer cum dryer machine

: Non-Strata Area (Void)