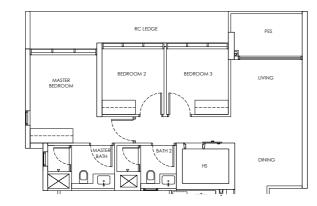

#### LEGEND

DB: Distribution Board

AC LEDGE: Air-Conditioner Ledge

F: Fridge

W: Washer cum dryer machine

: Non-Strata Area (Void)

Area includes AC ledge, balcony/ PES and Strata Void over Living/ Dining space. RC ledge and non-strata void are excluded from the strata area