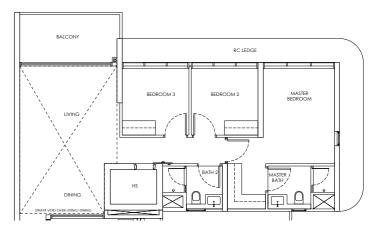

# 2-BEDROOM + STUDY

#### Type B2 / B2-m

Area: 68 sqm

Blk 242 #04-02 to #21-02

Blk 244 #02-18 to #21-18

Blk 246 #04-20 to #21-20

Blk 248 #03-29 to #18-29

Blk 250 #02-45 to #18-45

Blk 242 #02-01 to #21-01\* (Mirror)

Blk 244 #04-17 to #21-17\* (Mirror)

Blk 246 #02-19 to #21-19\* (Mirror) Blk 248 #02-28 to #18-28\* (Mirror)

Blk 250 #03-44 to #18-44\* (Mirror)