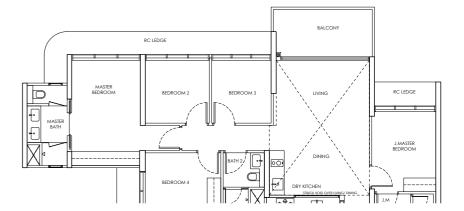

## Type D1 / D1-m

Area: 124 sqm

Blk 250 #02-38 to #18-38 Blk 248 #02-35 to #18-35\* (Mirror)

#### Type D1-P / D1-m-P

Area: 124 sqm

Blk 250 #01-38

Blk 248 #01-35\* (Mirror)

#### Type D1-U / D1-m-U

Area: 150 sqm

Blk 250 #19-38

Blk 248 #19-35\* (Mirror)

#### LEGEND

DB: Distribution Board

AC LEDGE: Air-Conditioner Ledge

F: Fridge

W: Washer cum dryer machine

Area includes AC ledge, balcony/ PES and Strata Void over Living/ Dining space. RC ledge and non- strata void are excluded from the strata area