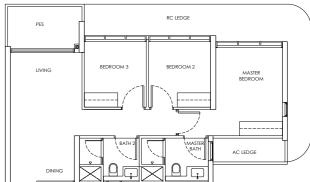

# 2-BEDROOM + STUDY

#### Type B2 / B2-m

Area: 68 sqm

Blk 242 #04-02 to #21-02

Blk 244 #02-18 to #21-18

Blk 246 #04-20 to #21-20

Blk 248 #03-29 to #18-29

Blk 250 #02-45 to #18-45

Blk 242 #02-01 to #21-01\* (Mirror)

Blk 244 #04-17 to #21-17\* (Mirror)

Blk 246 #02-19 to #21-19\* (Mirror) Blk 248 #02-28 to #18-28\* (Mirror)

Blk 250 #03-44 to #18-44\* (Mirror)