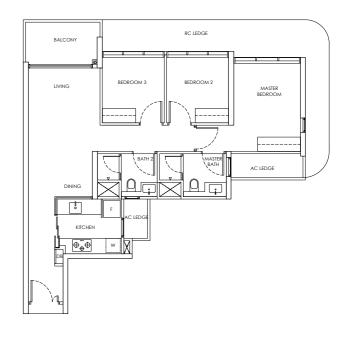

# 2-BEDROOM + STUDY

#### Type B2 / B2-m

Area: 68 sqm

Blk 242 #04-02 to #21-02

Blk 244 #02-18 to #21-18

Blk 246 #04-20 to #21-20

Blk 248 #03-29 to #18-29

Blk 250 #02-45 to #18-45

Blk 242 #02-01 to #21-01\* (Mirror)

Blk 244 #04-17 to #21-17\* (Mirror)

Blk 246 #02-19 to #21-19\* (Mirror) Blk 248 #02-28 to #18-28\* (Mirror)

Blk 250 #03-44 to #18-44\* (Mirror)