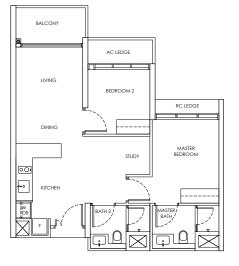

# 2-BEDROOM + STUDY

#### LEGEND

DB: Distribution Board

AC LEDGE: Air-Conditioner Ledge

F: Fridge

W: Washer cum dryer machine

: Non-Strata Area (Void)