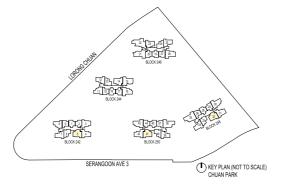

#### LEGEND

DB: Distribution Board

AC LEDGE: Air-Conditioner Ledge

F: Fridge

W: Washer cum dryer machine

: Non-Strata Area (Void)

SERANGOON AVE 3

O KEY PLAN (NOT TO SCALE)
CHUAN PARK