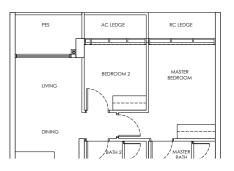

#### Type B2 / B2-m

Area: 68 sqm

Blk 242 #04-02 to #21-02

Blk 244 #02-18 to #21-18

Blk 246 #04-20 to #21-20

Blk 248 #03-29 to #18-29

Blk 250 #02-45 to #18-45

Blk 242 #02-01 to #21-01\* (Mirror)

Blk 244 #04-17 to #21-17\* (Mirror)

Blk 246 #02-19 to #21-19\* (Mirror) Blk 248 #02-28 to #18-28\* (Mirror)

Blk 250 #03-44 to #18-44\* (Mirror)

#### Type B2-P / B2-m-P

Area: 68 sqm

Blk 244 #01-18

Blk 250 #01-45

Blk 242 #01-01\* (Mirror)

Blk 246 #01-19\* (Mirror)

Blk 248 #01-28\* (Mirror)

#### Type B2-U / B2-m-U

Area: 81 sqm

Blk 242 #22-02

Blk 244 #22-18

Blk 246 #22-20

Blk 248 #19-29

Blk 250 #19-45

Blk 242 #22-01\* (Mirror) Blk 244 #22-17\* (Mirror)

Blk 246 #22-19\* (Mirror)

Blk 248 #19-28\* (Mirror)

Blk 250 #19-44\* (Mirror)

#### LEGEND

DB: Distribution Board

AC LEDGE: Air-Conditioner Ledge

F: Fridge

W: Washer cum dryer machine

: Non-Strata Area (Void)

Area includes AC ledge, balcony/ PES and Strata Void over Living/ Dining space. RC ledge and non-strata void are excluded from the strata area