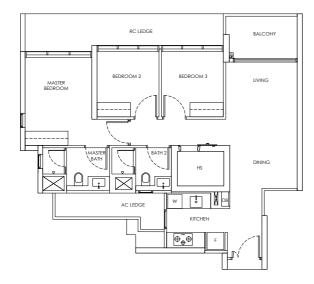

#### LEGEND

DB: Distribution Board

AC LEDGE: Air-Conditioner Ledge

F: Fridge

W: Washer cum dryer machine

: Non-Strata Area (Void)