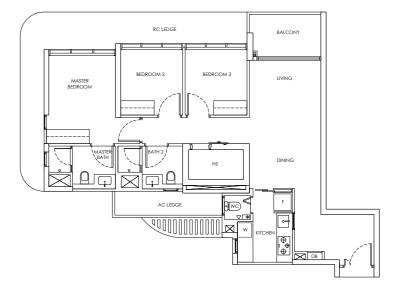

#### Type C1 / C1-m

Area: 85 sqm

Blk 242 #02-08 to #21-08 Blk 244 #02-11 to #21-11\* (Mirror)

#### Type C1-P / C1-m-P

Area: 85 sqm

Blk 242 #01-08 Blk 244 #01-11\* (Mirror)

#### Type C1-U / C1-m-U

Area: 103 sqm

Blk 242 #22-08 Blk 244 #22-11\* (Mirror)

#### LEGEND

DB: Distribution Board

AC LEDGE: Air-Conditioner Ledge

F: Fridge

W: Washer cum dryer machine

: Non-Strata Area (Void)

Area includes AC ledge, balcony/ PES and Strata Void over Living/ Dining space. RC ledge and non- strata void are excluded from the strata area