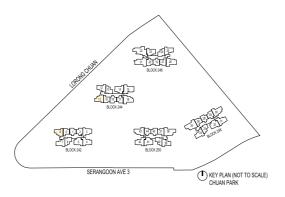

#### LEGEND

DB: Distribution Board

AC LEDGE: Air-Conditioner Ledge

F: Fridge

W: Washer cum dryer machine

: Non-Strata Area (Void)

SERANGOON AVE 3

O KEY PLAN (NOT TO SCALE)
CHUAN PARK