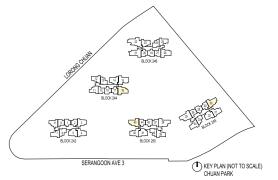

#### LEGEND

DB: Distribution Board

AC LEDGE: Air-Conditioner Ledge

F: Fridge

W: Washer cum dryer machine

: Non-Strata Area (Void)

SERANGOON AVE 3

O KEY PLAN (NOT TO SCALE)
CHUAN PARK