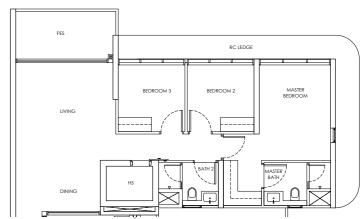

# 2-BEDROOM + STUDY

#### Type B2 / B2-m

Area: 68 sqm

Blk 242 #04-02 to #21-02

Blk 244 #02-18 to #21-18

Blk 246 #04-20 to #21-20

Blk 248 #03-29 to #18-29

Blk 250 #02-45 to #18-45

Blk 242 #02-01 to #21-01\* (Mirror)

Blk 244 #04-17 to #21-17\* (Mirror)

Blk 246 #02-19 to #21-19\* (Mirror) Blk 248 #02-28 to #18-28\* (Mirror)

Blk 250 #03-44 to #18-44\* (Mirror)