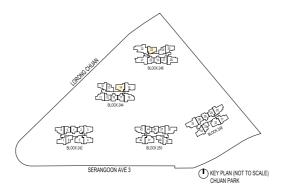

#### LEGEND

DB: Distribution Board

AC LEDGE: Air-Conditioner Ledge

F: Fridge

W: Washer cum dryer machine

: Non-Strata Area (Void)

SERANGOON AVE 3

O KEY PLAN (NOT TO SCALE)
CHUAN PARK