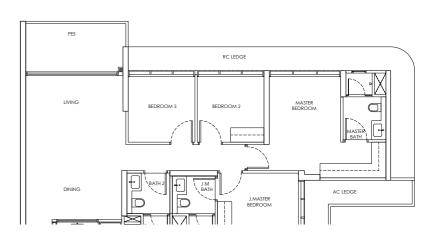

## Type D2

Area: 129 sqm

Blk 246 #02-21 to #21-21

#### Type D2-P

Area: 129 sqm

Blk 246 #01-21

## Type D2-U

Area: 156 sqm

Blk 246 #22-21

#### LEGEND

DB: Distribution Board

AC LEDGE: Air-Conditioner Ledge

F: Fridge

W: Washer cum dryer machine

: Non-Strata Area (Void)