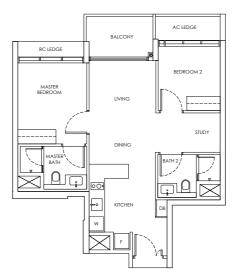

# 2-BEDROOM + STUDY

#### LEGEND

DB: Distribution Board

AC LEDGE: Air-Conditioner Ledge

F: Fridge

W: Washer cum dryer machine

: Non-Strata Area (Void)