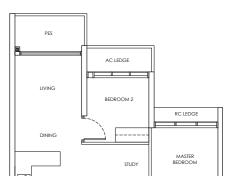

8 #19-29

Blk 250 #19-45

Blk 242 #22-01\* (Mirror) Blk 244 #22-17\* (Mirror)

Blk 246 #22-19\* (Mirror)

Blk 248 #19-28\* (Mirror)

Blk 250 #19-44\* (Mirror)



#### LEGEND

DB: Distribution Board

AC LEDGE: Air-Conditioner Ledge

F: Fridge

W: Washer cum dryer machine

: Non-Strata Area (Void)

Area includes AC ledge, balcony/ PES and Strata Void over Living/ Dining space. RC ledge and non-strata void are excluded from the strata area



#### Type B2a / B2a-m

Area: 69 sqm

Blk 244 #02-13 to #21-13

Blk 250 #02-40 to #18-40

Blk 242 #02-06 to #21-06\* (Mirror)

Blk 246 #02-24 to #21-24\* (Mirror)

Blk 248 #02-33 to #18-33\* (Mirror)



#### Type B2a-P / B2a-m-P

Area: 69 sqm

Blk 244 #01-13

Blk 250 #01-40

Blk 242 #01-06\* (Mirror)

Blk 246 #01-24\* (Mirror)

Blk 248 #01-33\* (Mirror)



#### Type B2a-U / B2a-m-U

Area: 82 sqm

Blk 244 #22-13

Blk 250 #19-40

Blk 242 #22-06\* (Mirror)

Blk 246 #22-24\* (Mirror) Blk 248 #19-33\* (Mirror)

AC LEDGE RC LEDGE

LEGEND

DB: Distribution Board

AC LEDGE: Air-Conditioner Ledge

F: Fridge

W: Washer cum dryer machine

: Non-Strata Area (Void)





#### Type C1 / C1-m

Area: 85 sqm

Blk 242 #02-08 to #21-08 Blk 244 #02-11 to #21-11\* (Mirror)



#### Type C1-P / C1-m-P

Area: 85 sqm

Blk 242 #01-08 Blk 244 #01-11\* (Mirror)



#### Type C1-U / C1-m-U

Area: 103 sqm

Blk 242 #22-08 Blk 244 #22-11\* (Mirror)



#### LEGEND

DB: Distribution Board

AC LEDGE: Air-Conditioner Ledge

F: Fridge

W: Washer cum dryer machine

: Non-Strata Area (Void)

Area includes AC ledge, balcony/ PES and Strata Void over Living/ Dining space. RC ledge