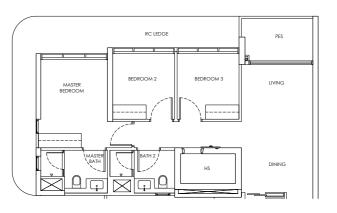

#### Type C1 / C1-m

Area: 85 sqm

Blk 242 #02-08 to #21-08 Blk 244 #02-11 to #21-11\* (Mirror)

#### Type C1-P / C1-m-P

Area: 85 sqm

Blk 242 #01-08 Blk 244 #01-11\* (Mirror)

#### LEGEND

DB: Distribution Board

AC LEDGE: Air-Conditioner Ledge

F: Fridge

W: Washer cum dryer machine

: Non-Strata Area (Void)

Area includes AC ledge, balcony/ PES and Strata Void over Living/ Dining space. RC ledge and non- strata void are excluded from the strata area