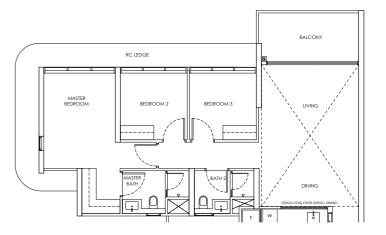

#### Type B2 / B2-m

Area: 68 sqm

Blk 242 #04-02 to #21-02

Blk 244 #02-18 to #21-18

Blk 246 #04-20 to #21-20

Blk 248 #03-29 to #18-29

Blk 250 #02-45 to #18-45

Blk 242 #02-01 to #21-01\* (Mirror)

Blk 244 #04-17 to #21-17\* (Mirror)

Blk 246 #02-19 to #21-19\* (Mirror) Blk 248 #02-28 to #18-28\* (Mirror)

Blk 250 #03-44 to #18-44\* (Mirror)

#### Type B2-P / B2-m-P

Area: 68 sqm

Blk 244 #01-18

Blk 250 #01-45

Blk 242 #01-01\* (Mirror)

Blk 246 #01-19\* (Mirror)

Blk 248 #01-28\* (Mirror)

#### Type B2-U / B2-m-U

Area: 81 sqm

Blk 242 #22-02

Blk 244 #22-18

Blk 246 #22-20

Blk 248 #19-29

Blk 250 #19-45

Blk 242 #22-01\* (Mirror) Blk 244 #22-17\* (Mirror)

Blk 246 #22-19\* (Mirror)

Blk 248 #19-28\* (Mirror)

Blk 250 #19-44\* (Mirror)

#### LEGEND

DB: Distribution Board

AC LEDGE: Air-Conditioner Ledge

F: Fridge

W: Washer cum dryer machine

: Non-Strata Area (Void)

Area includes AC ledge, balcony/ PES and Strata Void over Living/ Dining space. RC ledge and non-strata void are excluded from the strata area