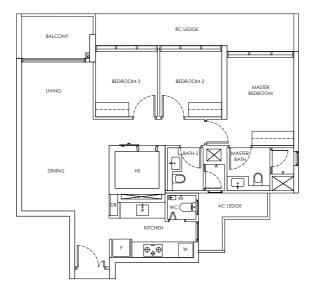

#### Type B2 / B2-m

Area: 68 sqm

Blk 242 #04-02 to #21-02

Blk 244 #02-18 to #21-18

Blk 246 #04-20 to #21-20

Blk 248 #03-29 to #18-29

Blk 250 #02-45 to #18-45

Blk 242 #02-01 to #21-01\* (Mirror)

Blk 244 #04-17 to #21-17\* (Mirror)

Blk 246 #02-19 to #21-19\* (Mirror) Blk 248 #02-28 to #18-28\* (Mirror)

Blk 250 #03-44 to #18-44\* (Mirror)