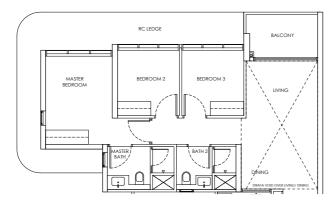

#### Type B1 / B1-m

Area: 65 sqm

Blk 242 #02-09 to #21-09 Blk 246 #02-27 to #21-27

Blk 248 #02-36 to #18-36

Blk 244 #02-10 to #21-10\* (Mirror) Blk 250 #02-37 to #18-37\* (Mirror)

#### Type B1-P / B1-m-P

Area: 65 sqm

Blk 242 #01-09

Blk 246 #01-27

Blk 248 #01-36

Blk 244 #01-10\* (Mirror)

Blk 250 #01-37\* (Mirror)

## Type B1-U / B1-m-U

Area: 77 sqm

Blk 242 #22-09

Blk 246 #22-27

Blk 248 #19-36

Blk 244 #22-10\* (Mirror) Blk 250 #19-37\* (Mirror)

#### LEGEND

DB: Distribution Board

AC LEDGE: Air-Conditioner Ledge

F: Fridge

W: Washer cum dryer machine

: Non-Strata Area (Void)