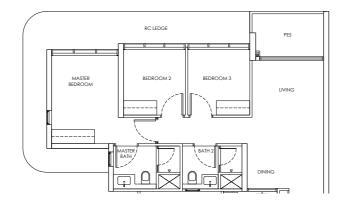

#### Type B1 / B1-m

Area: 65 sqm

Blk 242 #02-09 to #21-09 Blk 246 #02-27 to #21-27

Blk 248 #02-36 to #18-36

Blk 244 #02-10 to #21-10\* (Mirror) Blk 250 #02-37 to #18-37\* (Mirror)

#### Type B1-P / B1-m-P

Area: 65 sqm

Blk 242 #01-09

Blk 246 #01-27

Blk 248 #01-36

Blk 244 #01-10\* (Mirror)

Blk 250 #01-37\* (Mirror)

## Type B1-U / B1-m-U

Area: 77 sqm

Blk 242 #22-09

Blk 246 #22-27

Blk 248 #19-36

Blk 244 #22-10\* (Mirror) Blk 250 #19-37\* (Mirror)

#### LEGEND

DB: Distribution Board

AC LEDGE: Air-Conditioner Ledge

F: Fridge

W: Washer cum dryer machine

: Non-Strata Area (Void)