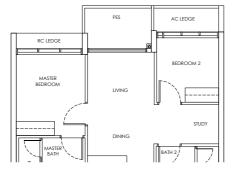

# 2-BEDROOM + STUDY

#### LEGEND

DB: Distribution Board

AC LEDGE: Air-Conditioner Ledge

F: Fridge

W: Washer cum dryer machine

: Non-Strata Area (Void)