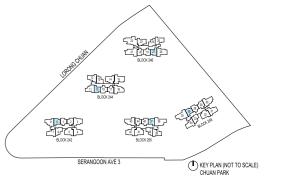

# BESPOKE SPACES FOR BELOVED MOMENTS

#### LEGEND

DB: Distribution Board

AC LEDGE: Air-Conditioner Ledge

F: Fridge

W: Washer cum dryer machine

: Non-Strata Area (Void)

SERANGOON AVE 3

O KEY PLAN (NOT TO SCALE)
CHUAN PARK