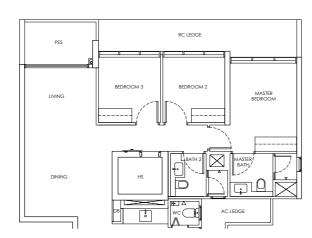

#### Type B2-P / B2-m-P

Area: 68 sqm

Blk 244 #01-18

Blk 250 #01-45

Blk 242 #01-01\* (Mirror)

Blk 246 #01-19\* (Mirror)

Blk 248 #01-28\* (Mirror)