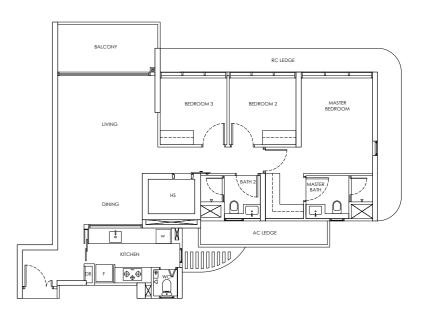

#### LEGEND

DB: Distribution Board

AC LEDGE: Air-Conditioner Ledge

F: Fridge

W: Washer cum dryer machine

Area includes AC ledge, balcony/ PES and Strata Void over Living/ Dining space. RC ledge and non- strata void are excluded from the strata area