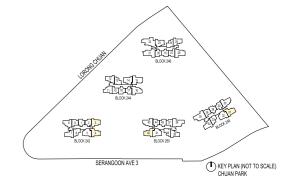

#### LEGEND

DB: Distribution Board

AC LEDGE: Air-Conditioner Ledge

F: Fridge

W: Washer cum dryer machine

: Non-Strata Area (Void)

SERANGOON AVE 3

O KEY PLAN (NOT TO SCALE)
CHUAN PARK