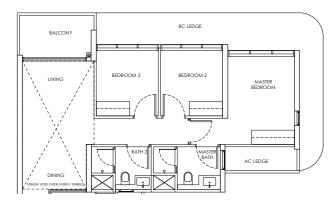

# 2-BEDROOM + STUDY

#### Type B2 / B2-m

Area: 68 sqm

Blk 242 #04-02 to #21-02

Blk 244 #02-18 to #21-18

Blk 246 #04-20 to #21-20

Blk 248 #03-29 to #18-29

Blk 250 #02-45 to #18-45

Blk 242 #02-01 to #21-01\* (Mirror)

Blk 244 #04-17 to #21-17\* (Mirror)

Blk 246 #02-19 to #21-19\* (Mirror) Blk 248 #02-28 to #18-28\* (Mirror)

Blk 250 #03-44 to #18-44\* (Mirror)