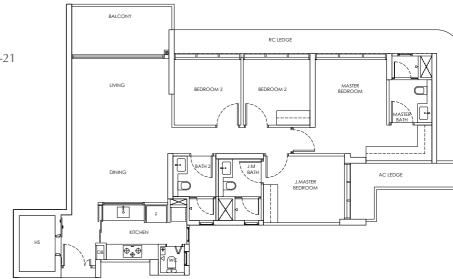

## Type D2

Area: 129 sqm

Blk 246 #02-21 to #21-21

#### Type D2-P

Area: 129 sqm

Blk 246 #01-21

## Type D2-U

Area: 156 sqm

Blk 246 #22-21

#### LEGEND

DB: Distribution Board

AC LEDGE: Air-Conditioner Ledge

F: Fridge

W: Washer cum dryer machine

: Non-Strata Area (Void)