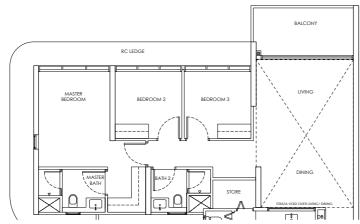

#### LEGEND

DB: Distribution Board

AC LEDGE: Air-Conditioner Ledge

F: Fridge

W: Washer cum dryer machine

: Non-Strata Area (Void)

Area includes AC ledge, balcony/ PES and Strata Void over Living/ Dining space. RC ledge and non-strata void are excluded from the strata area