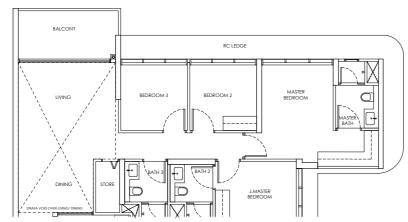

## Type C3a

Area: 112 sqm Blk 246 #02-26 to #21-26

## Type C3a-P

Area: 112 sqm Blk 246 #01-26

## Type C3a-U

Area: 139 sqm Blk 246 #22-26

#### LEGEND

DB: Distribution Board

AC LEDGE: Air-Conditioner Ledge

F: Fridge

W: Washer cum dryer machine

Area includes AC ledge, balcony/ PES and Strata Void over Living/ Dining space. RC ledge and non-strata void are excluded from the strata area