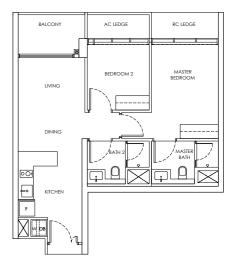

#### Type B1 / B1-m

Area: 65 sqm

Blk 242 #02-09 to #21-09 Blk 246 #02-27 to #21-27

Blk 248 #02-36 to #18-36

Blk 244 #02-10 to #21-10\* (Mirror) Blk 250 #02-37 to #18-37\* (Mirror)

#### Type B1-P / B1-m-P

Area: 65 sqm

Blk 242 #01-09

Blk 246 #01-27

Blk 248 #01-36

Blk 244 #01-10\* (Mirror)

Blk 250 #01-37\* (Mirror)

## Type B1-U / B1-m-U

Area: 77 sqm

Blk 242 #22-09

Blk 246 #22-27

Blk 248 #19-36

Blk 244 #22-10\* (Mirror) Blk 250 #19-37\* (Mirror)

#### LEGEND

DB: Distribution Board

AC LEDGE: Air-Conditioner Ledge

F: Fridge

W: Washer cum dryer machine

: Non-Strata Area (Void)