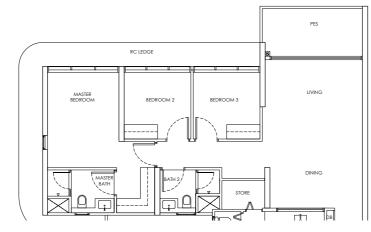

#### LEGEND

DB: Distribution Board

AC LEDGE: Air-Conditioner Ledge

F: Fridge

W: Washer cum dryer machine

: Non-Strata Area (Void)