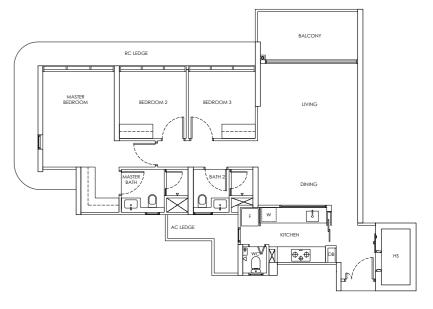

#### Type C1a / C1a-m

Area: 87 sqm

Blk 242 #02-07 to #21-07 Blk 246 #02-25 to #21-25

Blk 248 #02-34 to #18-34

Blk 244 #02-12 to #21-12\* (Mirror)

Blk 250 #02-39 to #18-39\* (Mirror)

3-BEDROOM