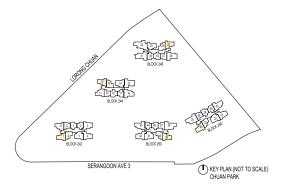

#### LEGEND

DB: Distribution Board

AC LEDGE: Air-Conditioner Ledge

F: Fridge

W: Washer cum dryer machine

: Non-Strata Area (Void)

SERANGOON AVE 3

O KEY PLAN (NOT TO SCALE)
CHUAN PARK