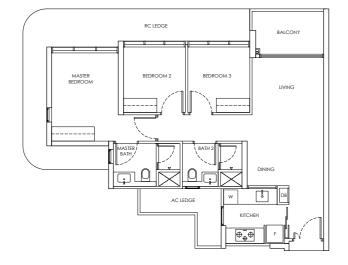

#### Type B1 / B1-m

Area: 65 sqm

Blk 242 #02-09 to #21-09 Blk 246 #02-27 to #21-27

Blk 248 #02-36 to #18-36

Blk 244 #02-10 to #21-10\* (Mirror) Blk 250 #02-37 to #18-37\* (Mirror)

#### Type B1-P / B1-m-P

Area: 65 sqm

Blk 242 #01-09

Blk 246 #01-27

Blk 248 #01-36

Blk 244 #01-10\* (Mirror)

Blk 250 #01-37\* (Mirror)

## Type B1-U / B1-m-U

Area: 77 sqm

Blk 242 #22-09

Blk 246 #22-27

Blk 248 #19-36

Blk 244 #22-10\* (Mirror) Blk 250 #19-37\* (Mirror)

#### LEGEND

DB: Distribution Board

AC LEDGE: Air-Conditioner Ledge

F: Fridge

W: Washer cum dryer machine

: Non-Strata Area (Void)