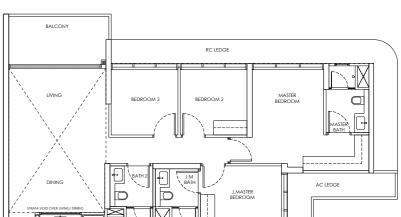

## Type D2

Area: 129 sqm

Blk 246 #02-21 to #21-21

#### Type D2-P

Area: 129 sqm

Blk 246 #01-21

## Type D2-U

Area: 156 sqm

Blk 246 #22-21

#### LEGEND

DB: Distribution Board

AC LEDGE: Air-Conditioner Ledge

F: Fridge

W: Washer cum dryer machine

: Non-Strata Area (Void)