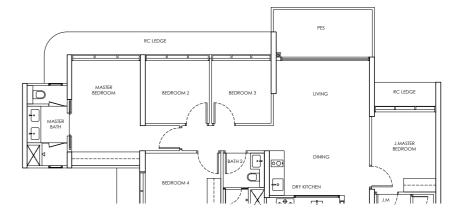

## Type D2

Area: 129 sqm

Blk 246 #02-21 to #21-21

#### Type D2-P

Area: 129 sqm

Blk 246 #01-21

## Type D2-U

Area: 156 sqm

Blk 246 #22-21

#### LEGEND

DB: Distribution Board

AC LEDGE: Air-Conditioner Ledge

F: Fridge

W: Washer cum dryer machine

: Non-Strata Area (Void)