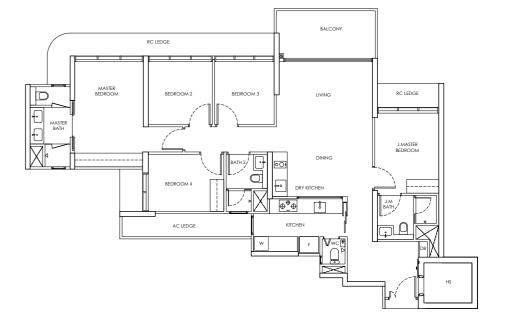

# 5-BEDROOM

Type E1

Area: 144 sqm

Blk 246 #02-22 to #21-22

#### Type E1-P

Area: 144 sqm Blk 246 #01-22

#### Type E1-U

Area: 171 sqm Blk 246 #22-22

#### LEGEND

DB: Distribution Board

AC LEDGE: Air-Conditioner Ledge

F: Fridge

W: Washer cum dryer machine

: Non-Strata Area (Void)

SERANGOON AVE 3

O KEY PLAN (NOT TO SCALE)
CHUAN PARK