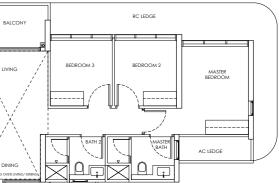

e F: Fridge W: Washer cum dryer machine S: Non-Strata Area (Void)

Area includes AC ledge, balcony/ PES and Strata Void over Living/ Dining space. RC ledge and non- strata void are excluded from the strata area



# Type C1a-P / C1a-m-P

Area: 87 sqm Blk 242 #01-07 Blk 246 #01-25 Blk 248 #01-34 Blk 244 #01-12\* (Mirror) Blk 250 #01-39\* (Mirror)

# Type C1a-U / C1a-m-U

Area: 104 sqm

Blk 242 #22-07 Blk 246 #22-25 Blk 248 #19-34 Blk 244 #22-12\* (Mirror) Blk 250 #19-39\* (Mirror)

u LEGEND DB: Distribution Board AC LEDGE: Air-Conditioner Ledge

AC LEDGE: Air-Conditioner Ledg F: Fridge W: Washer cum dryer machine S: Non-Strata Area (Void)

Area includes AC ledge, balcony/ PES and Strata Void over Living/ Dining space. RC ledge and non- strata void are excluded from the strata area













# Type C1b / C1b-m

Area: 89 sqm Blk 244 #02-14 to #21-14 Blk 246 #02-23 to #21-23\* (Mirror)

Type C1b-P / C1b-m-P

Blk 246 #01-23\* (Mirror)

Area: 89 sqm Blk 244 #01-14



# Туре С2 / С2-М

Area: 95 sqm Blk 242 #02-04 to #21-04 Blk 248 #02-31 to #18-31 Blk 242 #02-03 to #21-03\* (Mirror) Blk 250 #02-42 to #18-42\* (Mirror)



# Type C2-P / C2-m-P

Area: 95 sqm Blk 242 #01-04 Blk 248 #01-31 Blk 242 #01-03\* (Mirror) Blk 250 #01-42\* (Mirror)



# Area: 112 sqm

Type C2–U / C2-m-U

Blk 242 #22-04 Blk 242 #22-03\* (Mirror)

LEGEND DB: Distribution Board AC LEDGE: Air-Conditioner Ledge F: Fridge W: Washer cum dryer machine S: Non-Strata Area (Void)

Area includes AC ledge, balcony/ PES and Strata Void over Living/ Dining space. RC ledge and non- strata void are excluded from the strata