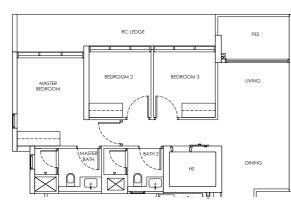

1-03\* (Mirror) Blk 250 #02-42 to #18-42\* (Mirror)



# Type C2-P / C2-m-P

Area: 95 sqm Blk 242 #01-04 Blk 248 #01-31 Blk 242 #01-03\* (Mirror) Blk 250 #01-42\* (Mirror)



# Area: 112 sqm

Type C2–U / C2-m-U

Blk 242 #22-04 Blk 242 #22-03\* (Mirror)

LEGEND DB: Distribution Board AC LEDGE: Air-Conditioner Ledge F: Fridge W: Washer cum dryer machine S: Non-Strata Area (Void)

Area includes AC ledge, balcony/ PES and Strata Void over Living/ Dining space. RC ledge and non- strata void are excluded from the strata area



LEGEND DB: Distribution Board AC LEDGE: Air-Conditioner Ledge F: Fridge W: Washer cum dryer machine S: Non-Strata Area (Void)

Area includes AC ledge, balcony/ PES and Strata Void over Living/ Dining space. RC ledge and non- strata void are excluded from the strata area









# Type C2a / C2a-m

Area: 96 sqm Blk 242 #02-05 to #21-05 Blk 248 #02-32 to #18-32 Blk 250 #02-41 to #18-41\* (Mirror)



# Туре С3 / С3-т

Area: 112 sqm Blk 244 #02-16 to #21-16 Blk 250 #02-43 to #18-43 Blk 248 #02-30 to #18-30\* (Mirror)



# Туре СЗ-Р / СЗ-т-Р

Area: 112 sqm Blk 244 #01-16 Blk 250 #01-43 Blk 248 #01-30\* (Mirror)



# Type C3-U / C3-m-U

Area: 138 sqm Blk 244 #22-16 Blk 250 #19-43 Blk 248 #19-30\* (Mirror)



LEGEND DB: Distribution Board AC LEDGE: Air-Conditioner Ledge F: Fridge W: Washer cum dryer machine

: Non-Strata Area (Void)

Area includes AC ledge, balcony/ PES and Strata Void over Living/ Dining space. RC ledge and non- strata void are excluded from the strata area



LEGEND DB: Distribution Board AC LEDGE: Air-Conditioner Ledge F: Fridge W: Washer cum