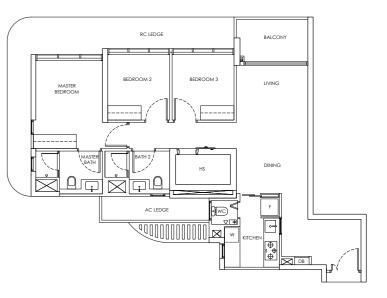

## Type D1-U / D1-m-U

Area: 150 sqm Blk 250 #19-38 Blk 248 #19-35\* (Mirror) BALCONY RC LEDGE UVING BEDROOM 3 BEDROOM 2 BEDROOM

LEGEND DB: Distribution Board AC LEDGE: Air-Conditioner Ledge F: Fridge W: Washer cum dryer machine S: Non-Strata Area (Void)