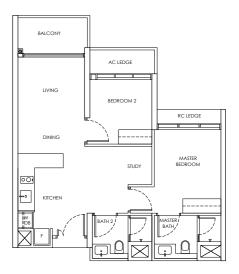

# Type C1a / C1a-m

Area: 87 sqm Blk 242 #02-07 to #21-07 Blk 246 #02-25 to #21-25 Blk 248 #02-34 to #18-34 Blk 244 #02-12 to #21-12\* (Mirror) Blk 250 #02-39 to #18-39\* (Mirror)

# Type C1a-U / C1a-m-U

Area: 104 sqm

Blk 242 #22-07 Blk 246 #22-25 Blk 248 #19-34 Blk 244 #22-12\* (Mirror) Blk 250 #19-39\* (Mirror)

u LEGEND DB: Distribution Board AC LEDGE: Air-Conditioner Ledge

AC LEDGE: Air-Conditioner Ledg F: Fridge W: Washer cum dryer machine S: Non-Strata Area (Void)