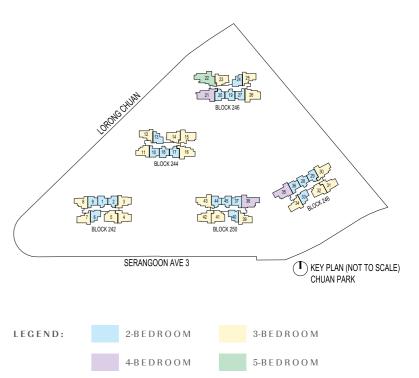

# UNIT DISTRIBUTION

### 242 LORONG CHUAN \$556744

| UNIT | 01     | 02   | 03     | 04   | 05    | 06      | 07    | 08   | 09   |
|------|--------|------|--------|------|-------|---------|-------|------|------|
| 22   | B2-m-U | B2-U | C2-m-U | C2-U |       | B2a-m-U | C1a-U | C1-U | B1-U |
| 21   | B2-m   | B2   | C2-m   | C2   | C2a   | B2a-m   | C1a   | C1   | B1   |
| 20   | B2-m   | B2   | C2-m   | C2   | C2a   | B2a-m   | C1a   | C1   | B1   |
| 19   | B2-m   | B2   | C2-m   | C2   | C2a   | B2a-m   | C1a   | C1   | B1   |
| 18   | B2-m   | B2   | C2-m   | C2   | C2a   | B2a-m   | C1a   | C1   | B1   |
| 17   | B2-m   | B2   | C2-m   | C2   | C2a   | B2a-m   | C1a   | C1   | B1   |
| 16   | B2-m   | B2   | C2-m   | C2   | C2a   | B2a-m   | C1a   | C1   | B1   |
| 15   | B2-m   | B2   | C2-m   | C2   | C2a   | B2a-m   | C1a   | C1   | B1   |
| 14   | B2-m   | B2   | C2-m   | C2   | C2a   | B2a-m   | C1a   | C1   | B1   |
| 13   | B2-m   | B2   | C2-m   | C2   | C2a   | B2a-m   | C1a   | C1   | B1   |
| 12   | B2-m   | B2   | C2-m   | C2   | C2a   | B2a-m   | C1a   | C1   | B1   |
| 11   | B2-m   | B2   | C2-m   | C2   | C2a   | B2a-m   | C1a   | C1   | B1   |
| 10   | B2-m   | B2   | C2-m   | C2   | C2a   | B2a-m   | C1a   | C1   | B1   |
| 9    | B2-m   | B2   | C2-m   | C2   | C2a   | B2a-m   | C1a   | C1   | B1   |
| 8    | B2-m   | B2   | C2-m   | C2   | C2a   | B2a-m   | C1a   | C1   | B1   |
| 7    | B2-m   | B2   | C2-m   | C2   | C2a   | B2a-m   | C1a   | C1   | B1   |
| 6    | B2-m   | B2   | C2-m   | C2   | C2a   | B2a-m   | C1a   | C1   | B1   |
| 5    | B2-m   | B2   | C2-m   | C2   | C2a   | B2a-m   | C1a   | C1   | B1   |
| 4    | B2-m   | B2   | C2-m   | C2   | C2a   | B2a-m   | C1a   | C1   | B1   |
| 3    | B2-m   |      | C2-m   | C2   | C2a   | B2a-m   | C1a   | C1   | B1   |
| 2    | B2-m   |      | C2-m   | C2   | C2a   | B2a-m   | C1a   | C1   | B1   |
| 1    | B2-m-P |      | C2-m-P | C2-P | C2a-P | B2a-m-P | C1a-P | C1-P | B1-P |

### 244 LORONG CHUAN \$556745

| UNIT | 10     | 11     | 12      | 13    | 14    | 15    | 16   | 17     | 18   |
|------|--------|--------|---------|-------|-------|-------|------|--------|------|
| 22   | B1-m-U | C1-m-U | C1a-m-U | B2a-U |       | C3b-U | C3-U | B2-m-U | B2-U |
| 21   | B1-m   | C1-m   | C1a-m   | B2a   | C1b   | C3b   | C3   | B2-m   | B2   |
| 20   | B1-m   | C1-m   | C1a-m   | B2a   | C1b   | C3b   | C3   | B2-m   | B2   |
| 19   | B1-m   | C1-m   | C1a-m   | B2a   | C1b   | C3b   | C3   | B2-m   | B2   |
| 18   | B1-m   | C1-m   | C1a-m   | B2a   | C1b   | C3b   | C3   | B2-m   | B2   |
| 17   | B1-m   | C1-m   | C1a-m   | B2a   | C1b   | C3b   | C3   | B2-m   | B2   |
| 16   | B1-m   | C1-m   | C1a-m   | B2a   | C1b   | C3b   | C3   | B2-m   | B2   |
| 15   | B1-m   | C1-m   | C1a-m   | B2a   | C1b   | C3b   | C3   | B2-m   | B2   |
| 14   | B1-m   | C1-m   | C1a-m   | B2a   | C1b   | C3b   | C3   | B2-m   | B2   |
| 13   | B1-m   | C1-m   | C1a-m   | B2a   | C1b   | C3b   | C3   | B2-m   | B2   |
| 12   | B1-m   | C1-m   | C1a-m   | B2a   | C1b   | C3b   | C3   | B2-m   | B2   |
| 11   | B1-m   | C1-m   | C1a-m   | B2a   | C1b   | C3b   | C3   | B2-m   | B2   |
| 10   | B1-m   | C1-m   | C1a-m   | B2a   | C1b   | C3b   | C3   | B2-m   | B2   |
| 9    | B1-m   | C1-m   | C1a-m   | B2a   | C1b   | C3b   | C3   | B2-m   | B2   |
| 8    | B1-m   | C1-m   | C1a-m   | B2a   | C1b   | C3b   | C3   | B2-m   | B2   |
| 7    | B1-m   | C1-m   | C1a-m   | B2a   | C1b   | C3b   | C3   | B2-m   | B2   |
| 6    | B1-m   | C1-m   | C1a-m   | B2a   | C1b   | C3b   | C3   | B2-m   | B2   |
| 5    | B1-m   | C1-m   | C1a-m   | B2a   | C1b   | C3b   | C3   | B2-m   | B2   |
| 4    | B1-m   | C1-m   | C1a-m   | B2a   | C1b   | C3b   | C3   | B2-m   | B2   |
| 3    | B1-m   | C1-m   | C1a-m   | B2a   | C1b   | C3b   | C3   |        | B2   |
| 2    | B1-m   | C1-m   | C1a-m   | B2a   | C1b   | C3b   | C3   |        | B2   |
| 1    | B1-m-P | C1-m-P | C1a-m-P | B2a-P | C1b-P | C3b-P | C3-P |        | B2-P |

### 246 LORONG CHUAN

| UNIT | 19     | 20   | 21   | 22   | 23      | 24      | 25    | 26    | 27   |
|------|--------|------|------|------|---------|---------|-------|-------|------|
| 22   | B2-m-U | B2-U | D2-U | E1-U |         | B2a-m-U | C1a-U | C3a-U | B1-U |
| 21   | B2-m   | B2   | D2   | E1   | C1b-m   | B2a-m   | C1a   | C3a   | B1   |
| 20   | B2-m   | B2   | D2   | E1   | C1b-m   | B2a-m   | C1a   | C3a   | B1   |
| 19   | B2-m   | B2   | D2   | E1   | C1b-m   | B2a-m   | C1a   | C3a   | B1   |
| 18   | B2-m   | B2   | D2   | E1   | C1b-m   | B2a-m   | C1a   | C3a   | B1   |
| 17   | B2-m   | B2   | D2   | E1   | C1b-m   | B2a-m   | C1a   | C3a   | B1   |
| 16   | B2-m   | B2   | D2   | E1   | C1b-m   | B2a-m   | C1a   | C3a   | B1   |
| 15   | B2-m   | B2   | D2   | E1   | C1b-m   | B2a-m   | C1a   | C3a   | B1   |
| 14   | B2-m   | B2   | D2   | E1   | C1b-m   | B2a-m   | C1a   | C3a   | B1   |
| 13   | B2-m   | B2   | D2   | E1   | C1b-m   | B2a-m   | C1a   | C3a   | B1   |
| 12   | B2-m   | B2   | D2   | E1   | C1b-m   | B2a-m   | C1a   | C3a   | B1   |
| 11   | B2-m   | B2   | D2   | E1   | C1b-m   | B2a-m   | C1a   | C3a   | B1   |
| 10   | B2-m   | B2   | D2   | E1   | C1b-m   | B2a-m   | C1a   | C3a   | B1   |
| 9    | B2-m   | B2   | D2   | E1   | C1b-m   | B2a-m   | C1a   | C3a   | B1   |
| 8    | B2-m   | B2   | D2   | E1   | C1b-m   | B2a-m   | C1a   | C3a   | B1   |
| 7    | B2-m   | B2   | D2   | E1   | C1b-m   | B2a-m   | C1a   | C3a   | B1   |
| 6    | B2-m   | B2   | D2   | E1   | C1b-m   | B2a-m   | C1a   | C3a   | B1   |
| 5    | B2-m   | B2   | D2   | E1   | C1b-m   | B2a-m   | C1a   | C3a   | B1   |
| 4    | B2-m   | B2   | D2   | E1   | C1b-m   | B2a-m   | C1a   | C3a   | B1   |
| 3    | B2-m   |      | D2   | E1   | C1b-m   | B2a-m   | C1a   | C3a   | B1   |
| 2    | B2-m   |      | D2   | E1   | C1b-m   | B2a-m   | C1a   | C3a   | B1   |
| 1    | B2-m-P |      | D2-P | E1-P | C1b-m-P | B2a-m-P | C1a-P | C3a-P | B1-P |

### 248 LORONG CHUAN \$556747

| UNIT | 28     | 29   | 30     | 31   | 32    | 33      | 34    | 35     | 36   |
|------|--------|------|--------|------|-------|---------|-------|--------|------|
| 19   | B2-m-U | B2-U | C3-m-U |      |       | B2a-m-U | C1a-U | D1-m-U | B1-U |
| 18   | B2-m   | B2   | C3-m   | C2   | C2a   | B2a-m   | C1a   | D1-m   | B1   |
| 17   | B2-m   | B2   | C3-m   | C2   | C2a   | B2a-m   | C1a   | D1-m   | B1   |
| 16   | B2-m   | B2   | C3-m   | C2   | C2a   | B2a-m   | C1a   | D1-m   | B1   |
| 15   | B2-m   | B2   | C3-m   | C2   | C2a   | B2a-m   | C1a   | D1-m   | B1   |
| 14   | B2-m   | B2   | C3-m   | C2   | C2a   | B2a-m   | C1a   | D1-m   | B1   |
| 13   | B2-m   | B2   | C3-m   | C2   | C2a   | B2a-m   | C1a   | D1-m   | B1   |
| 12   | B2-m   | B2   | C3-m   | C2   | C2a   | B2a-m   | C1a   | D1-m   | B1   |
| 11   | B2-m   | B2   | C3-m   | C2   | C2a   | B2a-m   | C1a   | D1-m   | B1   |
| 10   | B2-m   | B2   | C3-m   | C2   | C2a   | B2a-m   | C1a   | D1-m   | B1   |
| 9    | B2-m   | B2   | C3-m   | C2   | C2a   | B2a-m   | C1a   | D1-m   | B1   |
| 8    | B2-m   | B2   | C3-m   | C2   | C2a   | B2a-m   | C1a   | D1-m   | B1   |
| 7    | B2-m   | B2   | C3-m   | C2   | C2a   | B2a-m   | C1a   | D1-m   | B1   |
| 6    | B2-m   | B2   | C3-m   | C2   | C2a   | B2a-m   | C1a   | D1-m   | B1   |
| 5    | B2-m   | B2   | C3-m   | C2   | C2a   | B2a-m   | C1a   | D1-m   | B1   |
| 4    | B2-m   | B2   | C3-m   | C2   | C2a   | B2a-m   | C1a   | D1-m   | B1   |
| 3    | B2-m   | B2   | C3-m   | C2   | C2a   | B2a-m   | C1a   | D1-m   | B1   |
| 2    | B2-m   |      | C3-m   | C2   | C2a   | B2a-m   | C1a   | D1-m   | B1   |
| 1    | B2-m-P |      | C3-m-P | C2-P | C2a-P | B2a-m-P | C1a-P | D1-m-P | B1-P |

### 250 LORONG CHUAN S556748

| UNIT | 37     | 38   | 39      | 40    | 41      | 42     | 43   | 44     | 45   |
|------|--------|------|---------|-------|---------|--------|------|--------|------|
| 19   | B1-m-U | D1-U | C1a-m-U | B2a-U |         |        | C3-U | B2-m-U | B2-U |
| 18   | B1-m   | D1   | C1a-m   | B2a   | C2a-m   | C2-m   | C3   | B2-m   | B2   |
| 17   | B1-m   | D1   | C1a-m   | B2a   | C2a-m   | C2-m   | C3   | B2-m   | B2   |
| 16   | B1-m   | D1   | C1a-m   | B2a   | C2a-m   | C2-m   | C3   | B2-m   | B2   |
| 15   | B1-m   | D1   | C1a-m   | B2a   | C2a-m   | C2-m   | C3   | B2-m   | B2   |
| 14   | B1-m   | D1   | C1a-m   | B2a   | C2a-m   | C2-m   | C3   | B2-m   | B2   |
| 13   | B1-m   | D1   | C1a-m   | B2a   | C2a-m   | C2-m   | C3   | B2-m   | B2   |
| 12   | B1-m   | D1   | C1a-m   | B2a   | C2a-m   | C2-m   | C3   | B2-m   | B2   |
| 11   | B1-m   | D1   | C1a-m   | B2a   | C2a-m   | C2-m   | C3   | B2-m   | B2   |
| 10   | B1-m   | D1   | C1a-m   | B2a   | C2a-m   | C2-m   | C3   | B2-m   | B2   |
| 9    | B1-m   | D1   | C1a-m   | B2a   | C2a-m   | C2-m   | C3   | B2-m   | B2   |
| 8    | B1-m   | D1   | C1a-m   | B2a   | C2a-m   | C2-m   | C3   | B2-m   | B2   |
| 7    | B1-m   | D1   | C1a-m   | B2a   | C2a-m   | C2-m   | C3   | B2-m   | B2   |
| 6    | B1-m   | D1   | C1a-m   | B2a   | C2a-m   | C2-m   | C3   | B2-m   | B2   |
| 5    | B1-m   | D1   | C1a-m   | B2a   | C2a-m   | C2-m   | C3   | B2-m   | B2   |
| 4    | B1-m   | D1   | C1a-m   | B2a   | C2a-m   | C2-m   | C3   | B2-m   | B2   |
| 3    | B1-m   | D1   | C1a-m   | B2a   | C2a-m   | C2-m   | C3   | B2-m   | B2   |
| 2    | B1-m   | D1   | C1a-m   | B2a   | C2a-m   | C2-m   | C3   |        | B2   |
| 1    | B1-m-P | D1-P | C1a-m-P | B2a-P | C2a-m-P | C2-m-P | C3-P |        | B2-P |