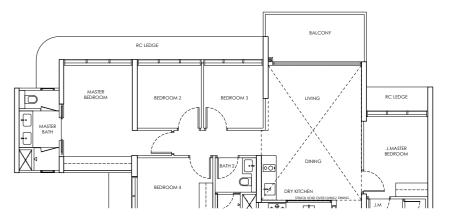

# **3-BEDROOM**

DB F

YOUR PERSONAL HAVEN OF PURE CALM 

Type D1 / D1-m

Area: 124 sqm Blk 250 #02-38 to #18-38 Blk 248 #02-35 to #18-35\* (Mirror)

Type D1-P / D1-m-P Area: 124 sqm Blk 250 #01-38 Blk 248 #01-35\* (Mirror)

## Type D1-U / D1-m-U

Area: 150 sqm Blk 250 #19-38 Blk 248 #19-35\* (Mirror) BALCONY RC LEDGE UVING BEDROOM 3 BEDROOM 2 BEDROOM

LEGEND DB: Distribution Board AC LEDGE: Air-Conditioner Ledge F: Fridge W: Washer cum dryer machine S: Non-Strata Area (Void)

Area includes AC ledge, balcony/ PES and Strata Void over Living/ Dining space. RC ledge and non- strata void are excluded from the strata area

Type D2 Area: 129 sqm Blk 246 #02-21 to #21-21

Type D2-P Area: 129 sqm Blk 246 #01-21