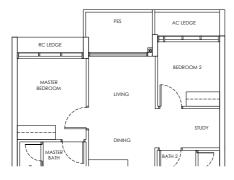

# RC LEDGE BEDROOM 2 BEDROOM 3 MASTER BEDROOM Ω AC LEDGE

Туре C3a-U Area: 139 sqm Blk 246 #22-26

LEGEND DB: Distribution Board AC LEDGE: Air-Conditioner Ledge F: Fridge W: Washer cum dryer machine : Non-Strata Area (Void)