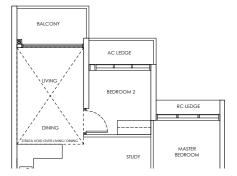

## Type C1 / C1-m

Area: 85 sqm Blk 242 #02-08 to #21-08 Blk 244 #02-11 to #21-11\* (Mirror)

### Type C1-P / C1-m-P Area: 85 sqm Blk 242 #01-08 Blk 244 #01-11\* (Mirror)

# Type C1-U / C1-m-U

Area: 103 sqm Blk 242 #22-08 Blk 244 #22-11\* (Mirror)