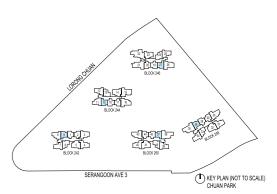

SITE PLAN

- F. GUARD HOUSE
- G. PEDESTRIAN SIDE GATES
- H. ELECTRICAL SUBSTATION
- I. COMMERCIAL UNIT
- GENERATOR SET Ι.
- K. MAINTENANCE / SERVICE ACCESS
- L. FIRE ENGINE ACCESS
- M. COMMON LIFT TO E-DECK
- N. COMMON TOILET
- O. MANAGEMENT OFFICE
- P. OPEN PLAZA
- Q. GUARD POST
- R. BIN CENTRE