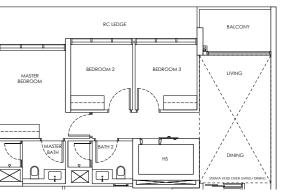

## Type B1 / B1-m

Area: 65 sqm Blk 242 #02-09 to #21-09 Blk 246 #02-27 to #21-27 Blk 248 #02-36 to #18-36 Blk 244 #02-10 to #21-10\* (Mirror) Blk 250 #02-37 to #18-37\* (Mirror)

# Type B1-U / B1-m-U

Area: 77 sqm Blk 242 #22-09 Blk 246 #22-27 Blk 248 #19-36 Blk 244 #22-10\* (Mirror) Blk 250 #19-37\* (Mirror)

LEGEND DB: Distribution Board AC LEDGE: Air-Conditioner Ledge F: Fridge W: Washer cum dryer machine S: Non-Strata Area (Void)

## Type C1 / C1-m

Area: 85 sqm Blk 242 #02-08 to #21-08 Blk 244 #02-11 to #21-11\* (Mirror)

# Type C1-U / C1-m-U

Area: 103 sqm Blk 242 #22-08 Blk 244 #22-11\* (Mirror)