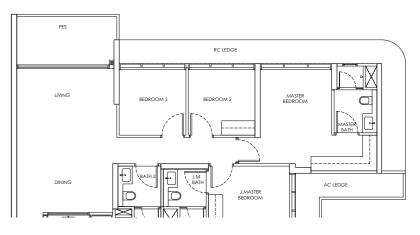

Area includes AC ledge, balcony/ PES and Strata Void over Living/ Dining space. RC ledge and non- strata void are excluded from the strata area

Type D2 Area: 129 sqm Blk 246 #02-21 to #21-21

Type D2-P Area: 129 sqm Blk 246 #01-21

Type D2-U Area: 156 sqm Blk 246 #22-21

LEGEND DB: Distribution Board AC LEDGE: Air-Conditioner Ledge F: Fridge W: Washer cum dryer machine S: Non-Strata Area (Void)

Area includes AC ledge, balcony/ PES and Strata Void over Living/ Dining space. RC ledge and non- strata void are excluded from the strata area