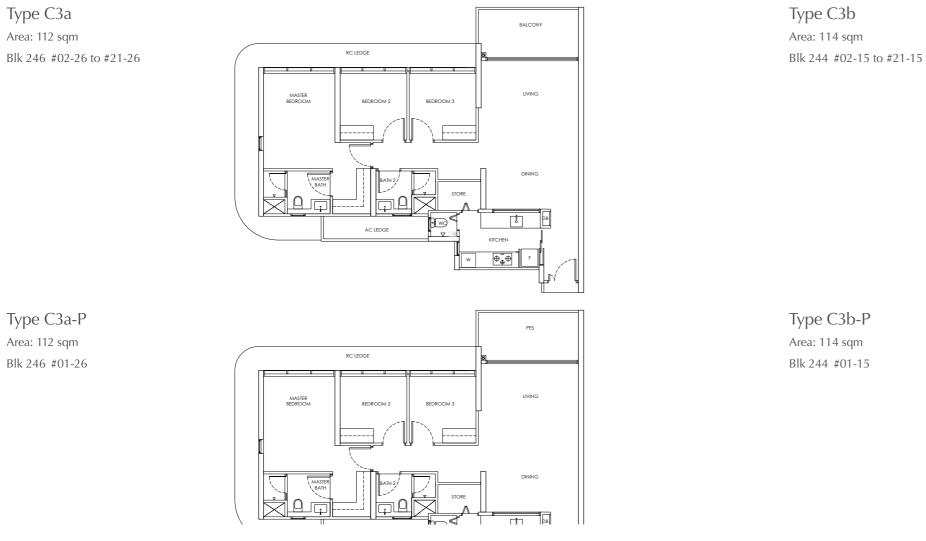

# Туре С3 / С3-т

Area: 112 sqm Blk 244 #02-16 to #21-16 Blk 250 #02-43 to #18-43 Blk 248 #02-30 to #18-30\* (Mirror)

# Туре СЗ-Р / СЗ-т-Р

Area: 112 sqm Blk 244 #01-16 Blk 250 #01-43 Blk 248 #01-30\* (Mirror)

# Type C3-U / C3-m-U

Area: 138 sqm Blk 244 #22-16 Blk 250 #19-43 Blk 248 #19-30\* (Mirror)

LEGEND DB: Distribution Board AC LEDGE: Air-Conditioner Ledge F: Fridge W: Washer cum dryer machine

: Non-Strata Area (Void)

Area includes AC ledge, balcony/ PES and Strata Void over Living/ Dining space. RC ledge and non- strata void are excluded from the strata area

LEGEND DB: Distribution Board AC LEDGE: Air-Conditioner Ledge F: Fridge W: Washer cum dryer machine : Non-Strata Area (Void)

Area includes AC ledge, balcony/ PES and Strata Void over Living/ Dining space. RC ledge and non- strata void are excluded from the strata area