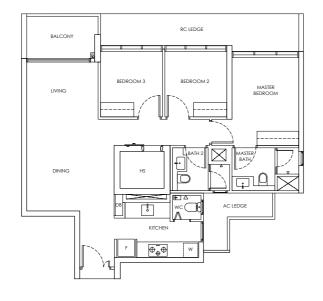

### Type B2a / B2a-m

Area: 69 sqm

Blk 244 #02-13 to #21-13 Blk 250 #02-40 to #18-40 Blk 242 #02-06 to #21-06\* (Mirror) Blk 246 #02-24 to #21-24\* (Mirror) Blk 248 #02-33 to #18-33\* (Mirror)

## Type B2a-U / B2a-m-U

Area: 82 sqm Blk 244 #22-13 Blk 250 #19-40 Blk 242 #22-06\* (Mirror) Blk 246 #22-24\* (Mirror) Blk 248 #19-33\* (Mirror)

이 비\_\_\_\_\_3 이

LEGEND DB: Distribution Board AC LEDGE: Air-Conditioner Ledge F: Fridge W: Washer cum dryer machine S: Non-Strata Area (Void)

# Type C1a / C1a-m

Area: 87 sqm Blk 242 #02-07 to #21-07 Blk 246 #02-25 to #21-25 Blk 248 #02-34 to #18-34 Blk 244 #02-12 to #21-12\* (Mirror) Blk 250 #02-39 to #18-39\* (Mirror)

# Type C1a-U / C1a-m-U

Area: 104 sqm

Blk 242 #22-07 Blk 246 #22-25 Blk 248 #19-34 Blk 244 #22-12\* (Mirror) Blk 250 #19-39\* (Mirror)

u LEGEND DB: Distribution Board AC LEDGE: Air-Conditioner Ledge

AC LEDGE: Air-Conditioner Ledg F: Fridge W: Washer cum dryer machine S: Non-Strata Area (Void)