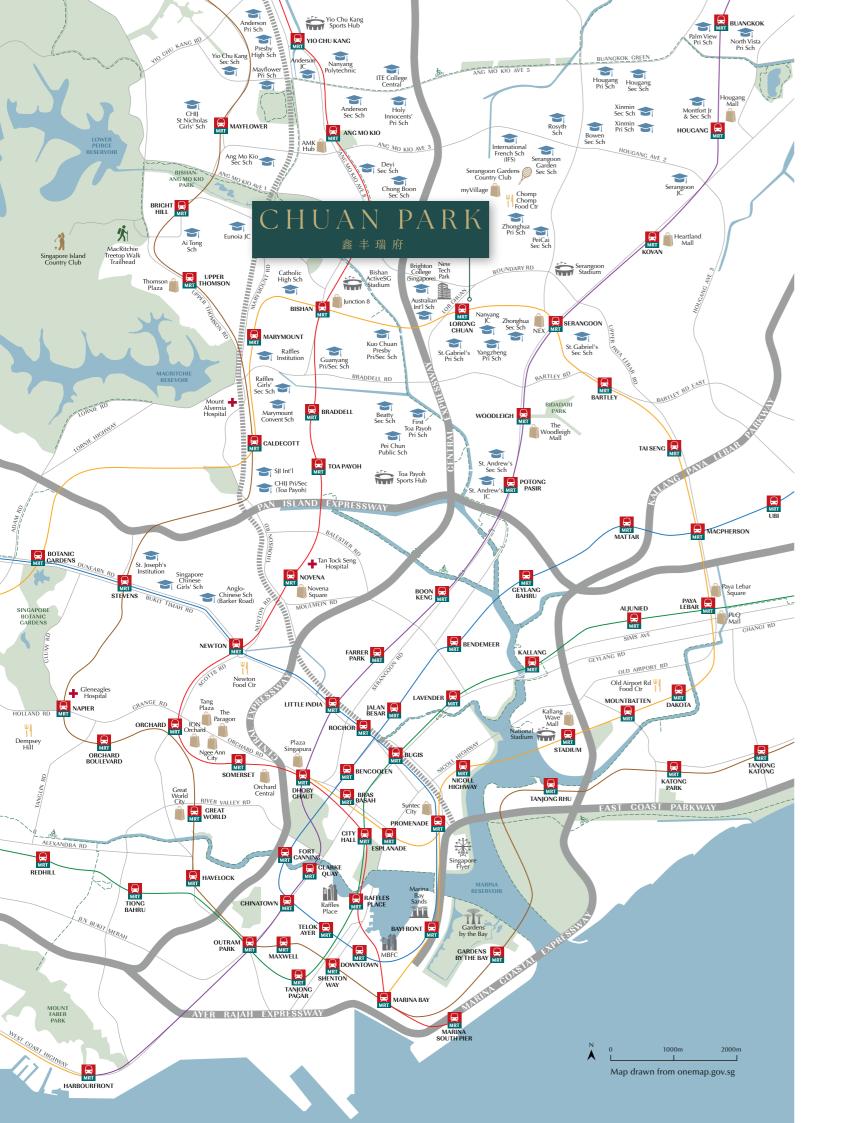

# A WELL-CONNECTED AND WELL-ROUNDED ADDRESS

Embrace a seamlessly connected lifestyle with Lorong Chuan MRT Station just a minute walk away from home. Enjoy swift and smooth access to major destinations, allowing you to explore Singapore with unparalleled ease. Less time for travelling, more time for everything that matters.

MRT

ST. GABRIEL'S PRIMARY SCHOOL

CHOMP CHOMP FOOD CENTRE

# THE LOCATION \_\_\_\_\_

NEX

| RETAIL & DINING         |         |       |
|-------------------------|---------|-------|
| NEX                     | 1 stop  | 4-min |
| Chomp Chomp Food Centre |         | 5-min |
| myVillage               |         | 5-min |
| Junction 8              | 1 stop  | 6-min |
| The Woodleigh Mall      | 2 stops | 6-min |
| Heartland Mall Kovan    | 2 stops | 8-min |
| Velocity@Novena Square  | 4 stops | 9-min |
|                         |         |       |

| Thomson Plaza   |          | 9-min  |
|-----------------|----------|--------|
| Hougang Mall    | 3 stops  | 10-min |
| Plaza Singapura | 7 stops  | 10-min |
| PLQ Mall        | 5 stops  | 10-min |
| ION Orchard     | 6 stops  | 11-min |
| Suntec City     | 10 stops | 12-min |
|                 |          |        |

### CENTRAL EXPRESSWAY

| CONNECTIVITY              | $\mathbf{r}$ |       | BUSINESS                  | Ŕ     | $\mathbf{R}$ |        |
|---------------------------|--------------|-------|---------------------------|-------|--------------|--------|
| Central Expressway        |              | 3-min | New Tech Park             | 7-min |              | 2-min  |
| Pan Island Expressway     |              | 8-min | Paya Lebar Central        |       | 5 stops      | 10-min |
| Ang Mo Kio Ave 1          |              | 5-min | Seletar Aerospace Park    |       |              | 10-min |
| Braddell Road             |              | 5-min | Raffles Place             |       | 9 stops      | 16-min |
| Upper Serangoon Road      |              | 9-min | Marina Bay Financial Cent | tre   | 11 stops     | 16-min |
| Bishan Bus Interchange    | 1 stop       |       |                           |       |              |        |
| Serangoon Bus Interchange | 1 stop       |       |                           |       |              |        |

### NANYANG JUNIOR COLLEGE

| EDUCATION                      | Ŕ     |       |
|--------------------------------|-------|-------|
| Nanyang Junior College         | 4-min | 2-min |
| St. Gabriel's Pri Sch          | 5-min | 2-min |
| St. Gabriel's Sec Sch          | 5-min | 2-min |
| Yangzheng Pri Sch              | 9-min | 2-min |
| Zhonghua Sec Sch               |       | 2-min |
| Australian Int'l Sch Singapore |       | 3-min |
|                                |       |       |

### AUSTRALIAN INT'L SCHOOL SINGAPORE

3-min

4-min

7-min

7-min

8-min

8-min

| Brighton College (Singapore)   |
|--------------------------------|
| Peicai Sec Sch                 |
| Kuo Chuan Presbyterian Pri Sch |
| St. Andrew's Sec Sch           |
| Kuo Chuan Presbyterian Sec Sch |
| St. Andrew's Junior College    |

### LEISURE & NATURE

| Serangoon Stadium                 | 5-min |
|-----------------------------------|-------|
| Serangoon Gardens Country Club    | 6-min |
| Bidadari Park                     | 7-min |
| Bishan-Ang Mo Kio Park            | 7-min |
| MacRitchie Treetop Walk Trailhead | 9-min |

### NEW TECH PARK

THE LOCATION

### MACRITCHIE RESERVOIR

| MacRitchie Reservoir            |         | 10-min |
|---------------------------------|---------|--------|
| National Stadium                | 8 stops | 10-min |
| Singapore Botanic Gardens       | 4 stops | 12-min |
| Sungei Serangoon Park Connector |         | 15-min |