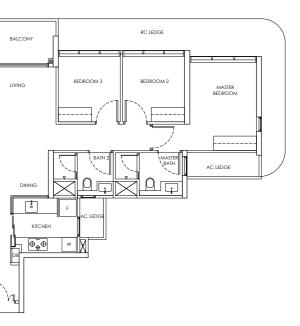

Ledge F: Fridge W: Washer cum dryer machine S: Non-Strata Area (Void)

Area includes AC ledge, balcony/ PES and Strata Void over Living/ Dining space. RC ledge and non- strata void are excluded from the strata area



# Type C1a-P / C1a-m-P

Area: 87 sqm Blk 242 #01-07 Blk 246 #01-25 Blk 248 #01-34 Blk 244 #01-12\* (Mirror) Blk 250 #01-39\* (Mirror)

# Type C1a-U / C1a-m-U

Area: 104 sqm

Blk 242 #22-07 Blk 246 #22-25 Blk 248 #19-34 Blk 244 #22-12\* (Mirror) Blk 250 #19-39\* (Mirror)

u LEGEND DB: Distribution Board AC LEDGE: Air-Conditioner Ledge

AC LEDGE: Air-Conditioner Ledg F: Fridge W: Washer cum dryer machine S: Non-Strata Area (Void)

Area includes AC ledge, balcony/ PES and Strata Void over Living/ Dining space. RC ledge and non- strata void are excluded from the strata area













# Type C1b / C1b-m

Area: 89 sqm Blk 244 #02-14 to #21-14 Blk 246 #02-23 to #21-23\* (Mirror)

Type C1b-P / C1b-m-P

Blk 246 #01-23\* (Mirror)

Area: 89 sqm Blk 244 #01-14



# Туре С2 / С2-М

Area: 95 sqm Blk 242 #02-04 to #21-04 Blk 248 #02-31 to #18-31 Blk 242 #02-03 to #21-03\* (Mirror) Blk 250 #02-42 to #18-42\* (Mirror)



# Type C2-P / C2-m-P

Area: 95 sqm Blk 242 #01-04 Blk 248 #01-31 Blk 242 #01-03\* (Mirror) Blk 250 #01-42\* (Mirror)



# Area: 112 sqm

Type C2–U / C2-m-U

Blk 242 #22-04 Blk 242 #22-03\* (Mirror)

LEGEND DB: Distribution Board AC LEDGE: Air-Conditioner Ledge F: Fridge W: Washer cum dryer machine S: Non-Strata Area (Void)

Area includes AC ledge, balcony/ PES and Strata Void over Living/ Dining space. RC ledge and non- strata void are excluded from the str