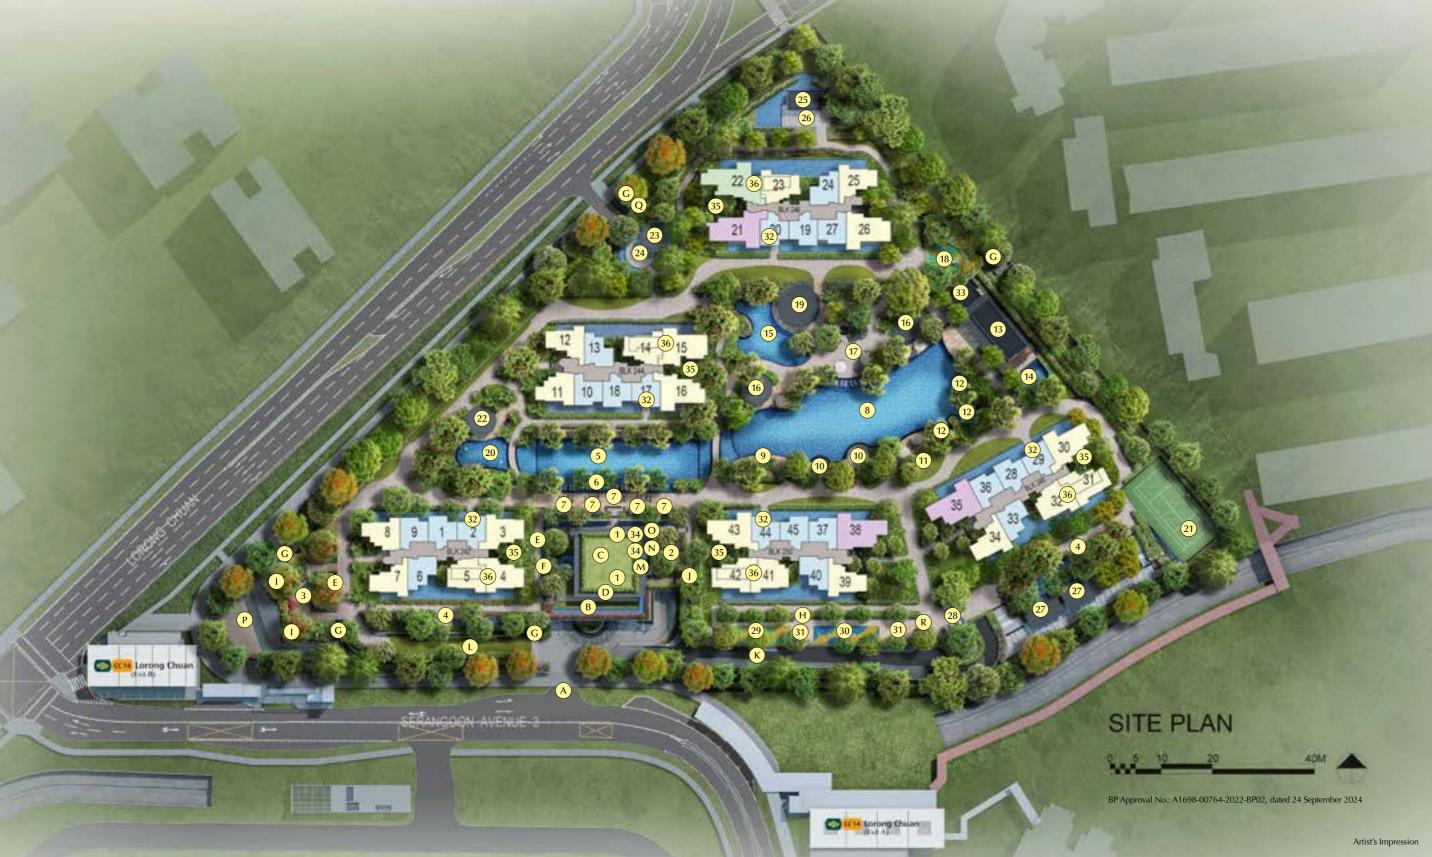

### **1<sup>ST</sup> STOREY**

- 1. FUNCTION ROOM
- LAWN
- RESPITE DECK 3.
- RESIDENTIAL COURTYARD
- 50M LAP POOL
- WATER LOUNGE
- POOLSIDE CABANAS & POOLSIDE WALK
- OASIS POOL 8
- 9. OASIS DECK
- 10. RECESSED LOUNGES
- 11. RELAXATION DECK & RELAXATION LAWN
- 12. OASIS COVES & OASIS JACUZZI
- 13. GYM
- 14. HYDROTHERAPY COVE
- 15. KIDS ADVENTURE WATER

- 16. POOLSIDE PAVILIONS & POOLSIDE DECK
- 17. BOTANICAL DECK
- 18. KIDS PLAYGROUND
- 19. KIDS CLUB
- 20. KIDS WADING POOL
- 21. TENNIS COURT
- 22. GARDEN PAVILION
- 23. ORCHARD PAVILION
- 24. TRANQUIL ENCLAVE
- 25. FOREST PAVILION
- 26. FOREST SERENITY
- 27. RIVERSIDE PAVILIONS
- 28. RIVERSIDE PLAZA
- 29. ADULT FITNESS CORNER
- 30. ELDERLY FITNESS CORNER

- 31. YOGA DECK 32. FOYER LOBBY
- - 33. CHANGING ROOMS
  - 34. COMMON TOILET 35. VENTILATION SHAFT
  - **ROOF LEVEL** 36. WATER TANK

  - **BASEMENT 1** A. ENTRANCE

  - B. ARRIVAL COURTYARD
  - C. STUDY ROOM
  - D. DROP-OFF
  - E. BICYCLE PARKING LOTS

SITE PLAN

- F. GUARD HOUSE
- G. PEDESTRIAN SIDE GATES
- H. ELECTRICAL SUBSTATION
- I. COMMERCIAL UNIT
- GENERATOR SET Ι.
- K. MAINTENANCE / SERVICE ACCESS
- L. FIRE ENGINE ACCESS
- M. COMMON LIFT TO E-DECK
- N. COMMON TOILET
- O. MANAGEMENT OFFICE
- P. OPEN PLAZA
- Q. GUARD POST
- R. BIN CENTRE