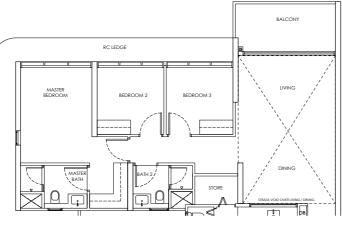

# **3-BEDROOM**

DB F

YOUR PERSONAL HAVEN OF PURE CALM 

Type D1 / D1-m

Area: 124 sqm Blk 250 #02-38 to #18-38 Blk 248 #02-35 to #18-35\* (Mirror)

Type D1-P / D1-m-P Area: 124 sqm Blk 250 #01-38 Blk 248 #01-35\* (Mirror)

## Type D1-U / D1-m-U

Area: 150 sqm Blk 250 #19-38 Blk 248 #19-35\* (Mirror) BALCONY RC LEDGE UVING BEDROOM 3 BEDROOM 2 BEDROOM

LEGEND DB: Distribution Board AC LEDGE: Air-Conditioner Ledge F: Fridge W: Washer cum dryer machine S: Non-Strata Area (Void)

Area includes AC ledge, balcony/ PES and Strata Void over Living/ Dining space. RC ledge and non- strata void are excluded from the strata area

Type D2 Area: 129 sqm Blk 246 #02-21 to #21-21

Type D2-P Area: 129 sqm Blk 246 #01-21