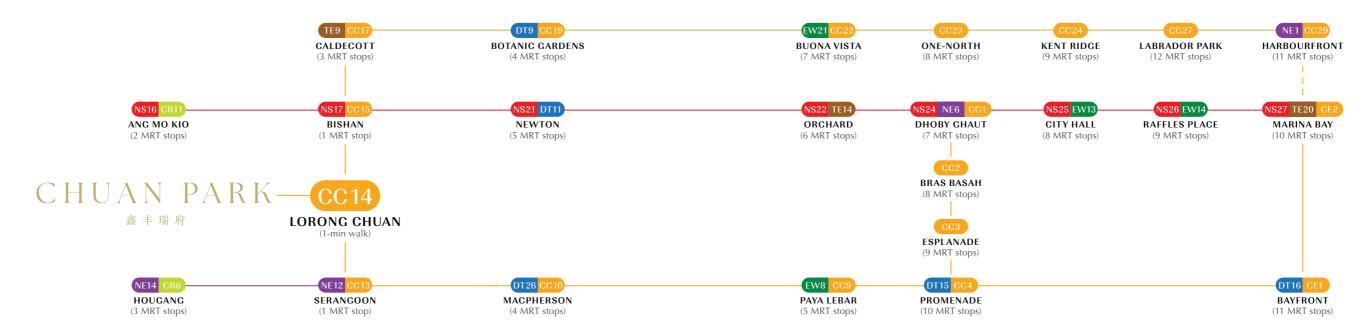

### MACRITCHIE RESERVOIR

| MacRitchie Reservoir            |         | 10-min |
|---------------------------------|---------|--------|
| National Stadium                | 8 stops | 10-min |
| Singapore Botanic Gardens       | 4 stops | 12-min |
| Sungei Serangoon Park Connector |         | 15-min |