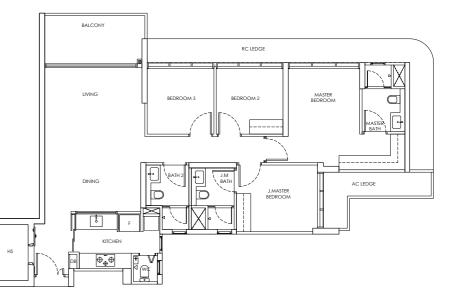

# **3-BEDROOM**

DB F

YOUR PERSONAL HAVEN OF PURE CALM 

Type D1 / D1-m

Area: 124 sqm Blk 250 #02-38 to #18-38 Blk 248 #02-35 to #18-35\* (Mirror)

Type D1-P / D1-m-P Area: 124 sqm Blk 250 #01-38 Blk 248 #01-35\* (Mirror)

## Type D1-U / D1-m-U

Area: 150 sqm Blk 250 #19-38 Blk 248 #19-35\* (Mirror) BALCONY RC LEDGE UVING BEDROOM 3 BEDROOM 2 BEDROOM

LEGEND DB: Distribution Board AC LEDGE: Air-Conditioner Ledge F: Fridge W: Washer cum dryer machine S: Non-Strata Area (Void)

Area includes AC ledge, balcony/ PES and Strata Void over Living/ Dining space. RC ledge and non- strata void are excluded from the strata area

Type D2 Area: 129 sqm Blk 246 #02-21 to #21-21

Type D2-P Area: 129 sqm Blk 246 #01-21