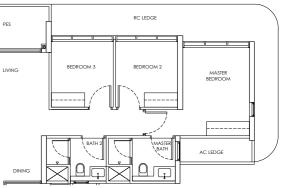

# **3-BEDROOM**

DB F

YOUR PERSONAL HAVEN OF PURE CALM 

Type D1 / D1-m

Area: 124 sqm Blk 250 #02-38 to #18-38 Blk 248 #02-35 to #18-35\* (Mirror)

Type D1-P / D1-m-P Area: 124 sqm Blk 250 #01-38 Blk 248 #01-35\* (Mirror)

## Type D1-U / D1-m-U

Area: 150 sqm Blk 250 #19-38 Blk 248 #19-35\* (Mirror) BALCONY RC LEDGE UVING BEDROOM 3 BEDROOM 2 BEDROOM

LEGEND DB: Distribution Board AC LEDGE: Air-Conditioner Ledge F: Fridge W: Washer cum dryer machine S: Non-Strata Area (Void)