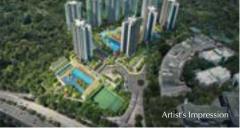

# A TRUSTED BUILDER OF **EXCELLENCE AND QUALITY**

Established in 2011, Kingsford Development is known for its quality and reliability in the field of property development. Over the years, Kingsford Development has successfully delivered notable projects including the 512-unit Kingsford Hillview Peak at Hillview Avenue, 1,165-unit Kingsford Waterbay at Upper Serangoon View, and 1,862-unit Normanton Park at Normanton Park. Ongoing development projects include the 142-unit The Hill @ One-North, 916-unit Chuan Park and a waterfront condominium at Marina Gardens Lane.

In recognition of its excellence, Kingsford Development won the Singapore Prestige Brand Award - Global Brands in 2019, and garnered more accolades such as Best Mega-Scale Condo Development and Best Mega-Scale Condo Landscape Architectural Design for Normanton Park at the PropertyGuru Asia Property Awards (Singapore) in 2021.

THE HILL @ ONE-NORTH

Artist's Impressio

KINGSFORD HILLVIEW PEAK

NORMANTON PARK

KINGSFORD WATERBAY

Developer: Chuan Park Development Pte. Ltd. (UEN No.: 202227606Z) • Housing Developer's Licence No.: C1491 • Tenure of Land: Leasehold of 99 years with effect from 25 July 2024 • Lot/Mukim No.: Lot 16257W of Mukim 18 • Expected Date of Vacant Possession: 30 September 2028 • Expected Date of Legal Completion: 30 September 2031 or 3 years after the date of delivery of vacant possession of the unit, whichever is the earlier • Encumbrances: Mortgage registered in favour of United Overseas Bank Limited