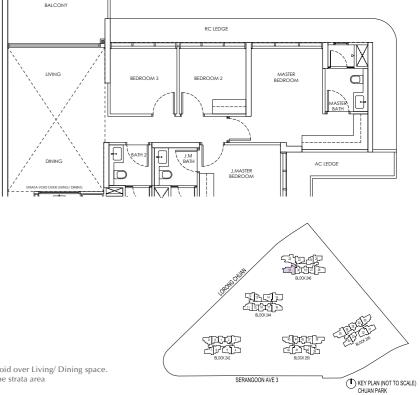

## Type D1-U / D1-m-U

Area: 150 sqm Blk 250 #19-38 Blk 248 #19-35\* (Mirror) BALCONY RC LEDGE UVING BEDROOM 3 BEDROOM 2 BEDROOM

LEGEND DB: Distribution Board AC LEDGE: Air-Conditioner Ledge F: Fridge W: Washer cum dryer machine S: Non-Strata Area (Void)

Area includes AC ledge, balcony/ PES and Strata Void over Living/ Dining space. RC ledge and non- strata void are excluded from the strata area

Type D2 Area: 129 sqm Blk 246 #02-21 to #21-21

Type D2-P Area: 129 sqm Blk 246 #01-21

Area includes AC ledge, balcony/ PES and Strata Void over Living/ Dining space. RC ledge and non- strata void are excluded from the strata area