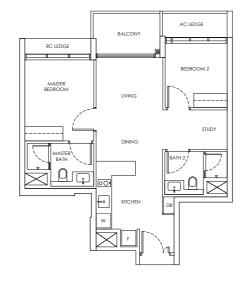

Mirror)

LEGEND DB: Distribution Board AC LEDGE: Air-Conditioner Ledge F: Fridge W: Washer cum dryer machine S: Non-Strata Area (Void)

Area includes AC ledge, balcony/ PES and Strata Void over Living/ Dining space. RC ledge and non- strata void are excluded from the strata area









# 2-BEDROOM + STUDY

### Type B2 / B2-m

### Area: 68 sqm

| Blk 242 | #04-02 to #21-02           |
|---------|----------------------------|
| Blk 244 | #02-18 to #21-18           |
| Blk 246 | #04-20 to #21-20           |
| Blk 248 | #03-29 to #18-29           |
| Blk 250 | #02-45 to #18-45           |
| Blk 242 | #02-01 to #21-01* (Mirror) |
| Blk 244 | #04-17 to #21-17* (Mirror) |
| Blk 246 | #02-19 to #21-19* (Mirror) |
| Blk 248 | #02-28 to #18-28* (Mirror) |
| Blk 250 | #03-44 to #18-44* (Mirror) |



### Type B2a / B2a-m

Area: 69 sqm

Blk 244 #02-13 to #21-13 Blk 250 #02-40 to #18-40 Blk 242 #02-06 to #21-06\* (Mirror) Blk 246 #02-24 to #21-24\* (Mirror) Blk 248 #02-33 to #18-33\* (Mirror)

### Type B2-P / B2-m-P

Area: 68 sqm

Blk 244 #01-18 Blk 250 #01-45 Blk 242 #01-01\* (Mirror) Blk 246 #01-19\* (Mirror) Blk 248 #01-28\* (Mirror)

## Type B2-U / B2-m-U

Area: 81 sqm Blk 242 #22-02 Blk 244 #22-18 Blk 246 #22-20 Blk 248 #19-29 Blk 250 #19-45 Blk 242 #22-01\* (Mirror) Blk 244 #22-17\* (Mirror) Blk 246 #22-19\* (Mirror) Blk 248 #19-28\* (Mirror) Blk 250 #19-44\* (Mirror)

0 1 3 5

LEGEND DB: Distribution Board AC LEDGE: Air-Conditioner Ledge F: Fridge W: Washer cum dryer machine S: Non-Strata Area (Void)

Area includes AC ledge, balcony/ PES and Strata Void over Living/ Dining space