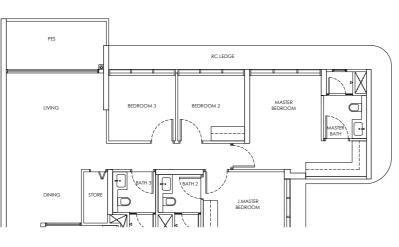

# **3-BEDROOM**

DB F

YOUR PERSONAL HAVEN OF PURE CALM 

Type D1 / D1-m

Area: 124 sqm Blk 250 #02-38 to #18-38 Blk 248 #02-35 to #18-35\* (Mirror)

Type D1-P / D1-m-P Area: 124 sqm Blk 250 #01-38 Blk 248 #01-35\* (Mirror)

## Type D1-U / D1-m-U

Area: 150 sqm Blk 250 #19-38 Blk 248 #19-35\* (Mirror) BALCONY RC LEDGE UVING BEDROOM 3 BEDROOM 2 BEDROOM

LEGEND DB: Distribution Board AC LEDGE: Air-Conditioner Ledge F: Fridge W: Washer cum dryer machine S: Non-Strata Area (Void)