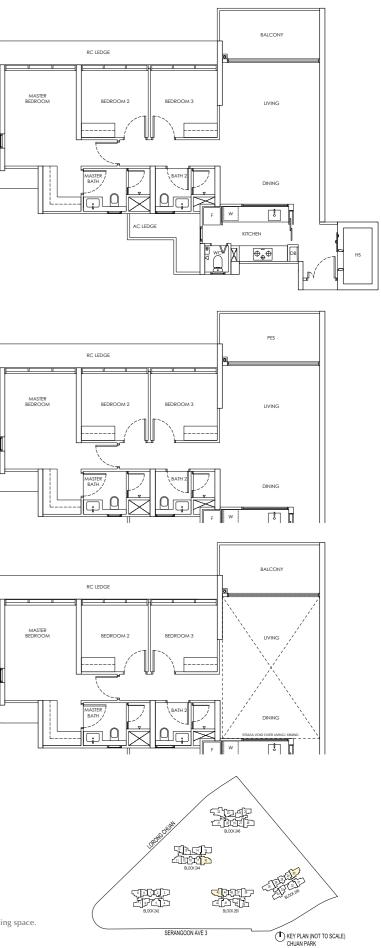

# **3-BEDROOM**

DB F

YOUR PERSONAL HAVEN OF PURE CALM 

Type D1 / D1-m

Area: 124 sqm Blk 250 #02-38 to #18-38 Blk 248 #02-35 to #18-35\* (Mirror)

Type D1-P / D1-m-P Area: 124 sqm Blk 250 #01-38 Blk 248 #01-35\* (Mirror)

## Type D1-U / D1-m-U

Area: 150 sqm Blk 250 #19-38 Blk 248 #19-35\* (Mirror) BALCONY RC LEDGE UVING BEDROOM 3 BEDROOM 2 BEDROOM

LEGEND DB: Distribution Board AC LEDGE: Air-Conditioner Ledge F: Fridge W: Washer cum dryer machine S: Non-Strata Area (Void)

Area includes AC ledge, balcony/ PES and Strata Void over Living/ Dining space. RC ledge and non- strata void are excluded from the strata area

Type D2 Area: 129 sqm Blk 246 #02-21 to #21-21

Type D2-P Area: 129 sqm Blk 246 #01-21

Type D2-U Area: 156 sqm Blk 246 #22-21

LEGEND DB: Distribution Board AC LEDGE: Air-Conditioner Ledge F: Fridge W: Washer cum dryer machine S: Non-Strata Area (Void)

Area includes AC ledge, balcony/ PES and Strata Void over Living/ Dining space. RC ledge and non- strata void are excluded from the strata area