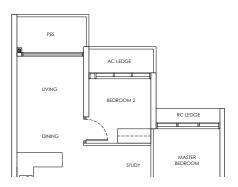

## Type C1 / C1-m

Area: 85 sqm Blk 242 #02-08 to #21-08 Blk 244 #02-11 to #21-11\* (Mirror)

### Type C1-P / C1-m-P Area: 85 sqm Blk 242 #01-08 Blk 244 #01-11\* (Mirror)

# Type C1-U / C1-m-U

Area: 103 sqm Blk 242 #22-08 Blk 244 #22-11\* (Mirror)