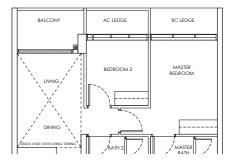

| 7 | 4 | 6 |
|---|---|---|---|---|---|---|
|---|---|---|---|---|---|---|



## Type B1 / B1-m

Area: 65 sqm Blk 242 #02-09 to #21-09 Blk 246 #02-27 to #21-27 Blk 248 #02-36 to #18-36 Blk 244 #02-10 to #21-10\* (Mirror) Blk 250 #02-37 to #18-37\* (Mirror)

## Type B1-P / B1-m-P

Area: 65 sqm Blk 242 #01-09 Blk 246 #01-27 Blk 248 #01-36 Blk 244 #01-10\* (Mirror) Blk 250 #01-37\* (Mirror)

# Type B1-U / B1-m-U

Area: 77 sqm Blk 242 #22-09 Blk 246 #22-27 Blk 248 #19-36 Blk 244 #22-10\* (Mirror) Blk 250 #19-37\* (Mirror)

LEGEND DB: Distribution Board AC LEDGE: Air-Conditioner Ledge F: Fridge W: Washer cum dryer machine S: Non-Strata Area (Void)

Area includes AC ledge, balcony/ PES and Strata Void over Living/ Dining space. RC ledge and non- strata void are excluded from the strata area









# 2-BEDROOM + STUDY

### Type B2 / B2-m

### Area: 68 sqm

| Blk 242 | #04-02 to #21-02           |
|---------|----------------------------|
| Blk 244 | #02-18 to #21-18           |
| Blk 246 | #04-20 to #21-20           |
| Blk 248 | #03-29 to #18-29           |
| Blk 250 | #02-45 to #18-45           |
| Blk 242 | #02-01 to #21-01* (Mirror) |
| Blk 244 | #04-17 to #21-17* (Mirror) |
| Blk 246 | #02-19 to #21-19* (Mirror) |
| Blk 248 | #02-28 to #18-28* (Mirror) |
| Blk 250 | #03-44 to #18-44* (Mirror) |



### Type B2a / B2a-m

Area: 69 sqm

Blk 244 #02-13 to #21-13 Blk 250 #02-40 to #18-40 Blk 242 #02-06 to #21-06\* (Mirror) Blk 246 #02-24 to #21-24\* (Mirror) Blk 248 #02-33 to #18-33\* (Mirror)

### Type B2-P / B2-m-P

Area: 68 sqm

Blk 244 #01-18 Blk 250 #01-45 Blk 242 #01-01\* (Mi