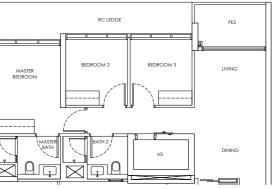

03\* (Mirror) Blk 250 #02-42 to #18-42\* (Mirror)



# Type C2-P / C2-m-P

Area: 95 sqm Blk 242 #01-04 Blk 248 #01-31 Blk 242 #01-03\* (Mirror) Blk 250 #01-42\* (Mirror)



# Area: 112 sqm

Type C2–U / C2-m-U

Blk 242 #22-04 Blk 242 #22-03\* (Mirror)

LEGEND DB: Distribution Board AC LEDGE: Air-Conditioner Ledge F: Fridge W: Washer cum dryer machine S: Non-Strata Area (Void)

Area includes AC ledge, balcony/ PES and Strata Void over Living/ Dining space. RC ledge and non- strata void are excluded from the strata area



LEGEND DB: Distribution Board AC LEDGE: Air-Conditioner Ledge F: Fridge W: Washer cum dryer machine S: Non-Strata Area (Void)

Area includes AC ledge, balcony/ PES and Strata Void over Living/ Dining space. RC ledge and non- strata void are excluded from the strata area









# Type C2a / C2a-m

Area: 96 sqm Blk 242 #02-05 to #21-05 Blk 248 #02-32 to #18-32 Blk 250 #02-41 to #18-41\* (Mirror)



# Туре С3 / С3-т

Area: 112 sqm Blk 244 #02-16 to #21-16 Blk 250 #02-43 to #18-43 Blk 248 #02-30 to #18-30\* (Mirror)



# Туре СЗ-Р / СЗ-т-Р

Area: 112 sqm Blk 244 #01-16 Blk 250 #01-43 Blk 248 #01-30\* (Mirror)



# Type C3-U / C3-m-U

Area: 138 sqm Blk 244 #22-16 Blk 250 #19-43 Blk 248 #19-30\* (Mirror)



LEGEND DB: Distribution Board AC LEDGE: Air-Conditioner Ledge F: Fridge W: Washer cum dryer machine

: Non-Strata Area (Void)

Area includes AC ledge, balcony/ PES and Strata Void over Living/ Dining space. RC ledge and non- strata void are excluded from the strata area



LEGEND DB: Distribution Board AC LEDGE: Air-Conditioner Ledge F: Fridge W: Washer cum d