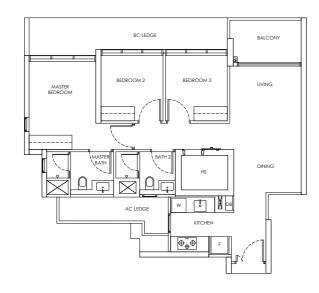

# **3-BEDROOM**

DB F

YOUR PERSONAL HAVEN OF PURE CALM 

Type D1 / D1-m

Area: 124 sqm Blk 250 #02-38 to #18-38 Blk 248 #02-35 to #18-35\* (Mirror)

Type D1-P / D1-m-P Area: 124 sqm Blk 250 #01-38 Blk 248 #01-35\* (Mirror)