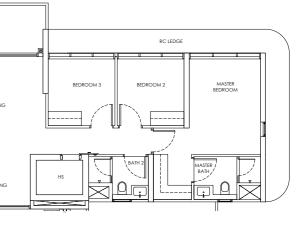

# Туре С3 / С3-т

Area: 112 sqm Blk 244 #02-16 to #21-16 Blk 250 #02-43 to #18-43 Blk 248 #02-30 to #18-30\* (Mirror)

# Туре СЗ-Р / СЗ-т-Р

Area: 112 sqm Blk 244 #01-16 Blk 250 #01-43 Blk 248 #01-30\* (Mirror)

# Type C3-U / C3-m-U

Area: 138 sqm Blk 244 #22-16 Blk 250 #19-43 Blk 248 #19-30\* (Mirror)

LEGEND DB: Distribution Board AC LEDGE: Air-Conditioner Ledge F: Fridge W: Washer cum dryer machine

: Non-Strata Area (Void)