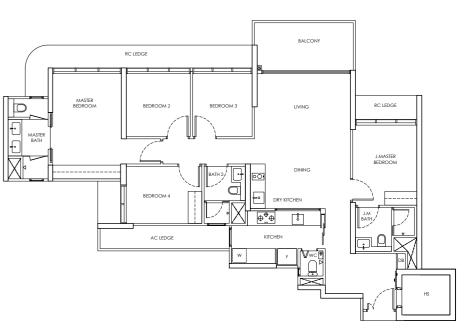

## Type B1 / B1-m

Area: 65 sqm Blk 242 #02-09 to #21-09 Blk 246 #02-27 to #21-27 Blk 248 #02-36 to #18-36 Blk 244 #02-10 to #21-10\* (Mirror) Blk 250 #02-37 to #18-37\* (Mirror)

# Type B1-U / B1-m-U

Area: 77 sqm Blk 242 #22-09 Blk 246 #22-27 Blk 248 #19-36 Blk 244 #22-10\* (Mirror) Blk 250 #19-37\* (Mirror)

LEGEND DB: Distribution Board AC LEDGE: Air-Conditioner Ledge F: Fridge W: Washer cum dryer machine S: Non-Strata Area (Void)

Area includes AC ledge, balcony/ PES and Strata Void over Living/ Dining space. RC ledge and non- strata void are excluded from the strata area