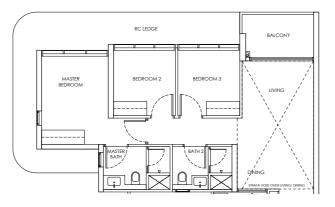

# Туре С3 / С3-т

Area: 112 sqm Blk 244 #02-16 to #21-16 Blk 250 #02-43 to #18-43 Blk 248 #02-30 to #18-30\* (Mirror)

# RC LEDGE BEDROOM 2 BEDROOM 3 MASTER BEDROOM Ω AC LEDGE

Туре C3a-U Area: 139 sqm Blk 246 #22-26

LEGEND DB: Distribution Board AC LEDGE: Air-Conditioner Ledge F: Fridge W: Washer cum dryer machine : Non-Strata Area (Void)