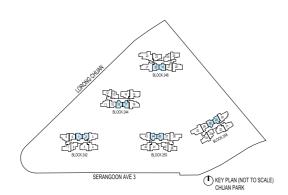

### **1<sup>ST</sup> STOREY**

- 1. FUNCTION ROOM
- LAWN
- RESPITE DECK 3.
- RESIDENTIAL COURTYARD
- 50M LAP POOL
- WATER LOUNGE
- POOLSIDE CABANAS & POOLSIDE WALK
- OASIS POOL 8
- 9. OASIS DECK
- 10. RECESSED LOUNGES
- 11. RELAXATION DECK & RELAXATION LAWN
- 12. OASIS COVES & OASIS JACUZZI
- 13. GYM
- 14. HYDROTHERAPY COVE
- 15. KIDS ADVENTURE WATER

- 16. POOLSIDE PAVILIONS & POOLSIDE DECK
- 17. BOTANICAL DECK
- 18. KIDS PLAYGROUND
- 19. KIDS CLUB
- 20. KIDS WADING POOL
- 21. TENNIS COURT
- 22. GARDEN PAVILION
- 23. ORCHARD PAVILION
- 24. TRANQUIL ENCLAVE
- 25. FOREST PAVILION
- 26. FOREST SERENITY
- 27. RIVERSIDE PAVILIONS
- 28. RIVERSIDE PLAZA
- 29. ADULT FITNESS CORNER
- 30. ELDERLY FITNESS CORNER

- 31. YOGA DECK 32. FOYER LOBBY
- - 33. CHANGING ROOMS
  - 34. COMMON TOILET 35. VENTILATION SHAFT
  - **ROOF LEVEL** 36. WATER TANK

  - **BASEMENT 1** A. ENTRANCE

  - B. ARRIVAL COURTYARD
  - C. STUDY ROOM
  - D. DROP-OFF
  - E. BICYCLE PARKING LOTS

SITE PLAN

- F. GUARD HOUSE
- G. PEDESTRIAN SIDE GATES
- H. ELECTRICAL SUBSTATION
- I. COMMERCIAL UNIT
- GENERATOR SET Ι.
- K. MAINTENANCE / SERVICE ACCESS
- L. FIRE ENGINE ACCESS
- M. COMMON LIFT TO E-DECK
- N. COMMON TOILET
- O. MANAGEMENT OFFICE
- P. OPEN PLAZA
- Q. GUARD POST
- R. BIN CENTRE