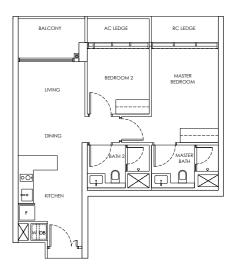

## Type C1 / C1-m

Area: 85 sqm Blk 242 #02-08 to #21-08 Blk 244 #02-11 to #21-11\* (Mirror)

# RC LEDGE BEDROOM 2 BEDROOM 3 IVING IVING AC LEDGE KITCHEN EXTCHEN

# Type C1a / C1a-m

Area: 87 sqm Blk 242 #02-07 to #21-07 Blk 246 #02-25 to #21-25 Blk 248 #02-34 to #18-34 Blk 244 #02-12 to #21-12\* (Mirror) Blk 250 #02-39 to #18-39\* (Mirror)

### Type C1-P / C1-m-P Area: 85 sqm Blk 242 #01-08 Blk 244 #01-11\* (Mirror)

# Type C1-U / C1-m-U

Area: 103 sqm Blk 242 #22-08 Blk 244 #22-11\* (Mirror)

### 0 3 5

LEGEND DB: Distribution Board AC LEDGE: Air-Conditioner Ledge F: Fridge W: Washer cum dryer machine S: Non-Strata Area (Void)

Area includes AC ledge, balcony/ PES and Strata Void over Living/ Dining space. RC ledge and non- strata void are excluded from the strata area