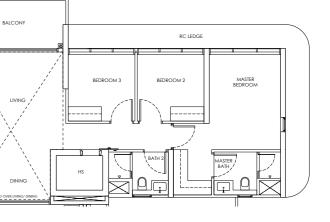

# **3-BEDROOM**

DB F

YOUR PERSONAL HAVEN OF PURE CALM 

Type D1 / D1-m

Area: 124 sqm Blk 250 #02-38 to #18-38 Blk 248 #02-35 to #18-35\* (Mirror)

Type D1-P / D1-m-P Area: 124 sqm Blk 250 #01-38 Blk 248 #01-35\* (Mirror)

## Type D1-U / D1-m-U

Area: 150 sqm Blk 250 #19-38 Blk 248 #19-35\* (Mirror) BALCONY RC LEDGE UVING BEDROOM 3 BEDROOM 2 BEDROOM

LEGEND DB: Distribution Board AC LEDGE: Air-Conditioner Ledge F: Fridge W: Washer cum dryer machine S: Non-Strata Area (Void)