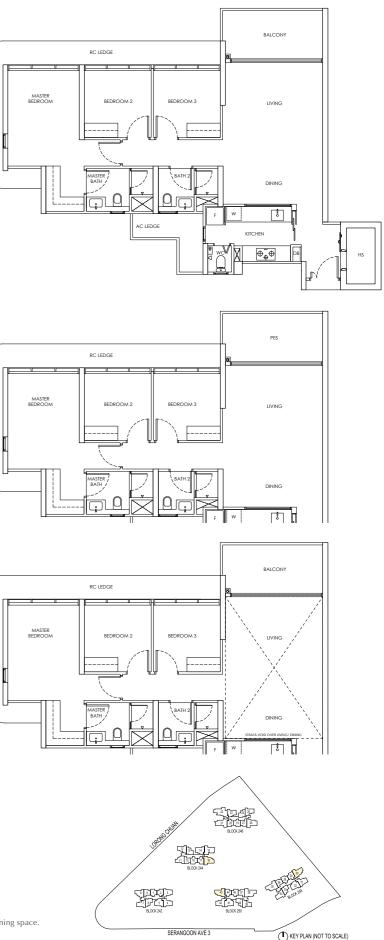

## Type B1 / B1-m

Area: 65 sqm Blk 242 #02-09 to #21-09 Blk 246 #02-27 to #21-27 Blk 248 #02-36 to #18-36 Blk 244 #02-10 to #21-10\* (Mirror) Blk 250 #02-37 to #18-37\* (Mirror)

## Type B1-P / B1-m-P

Area: 65 sqm Blk 242 #01-09 Blk 246 #01-27 Blk 248 #01-36 Blk 244 #01-10\* (Mirror) Blk 250 #01-37\* (Mirror)

# Type B1-U / B1-m-U

Area: 77 sqm Blk 242 #22-09 Blk 246 #22-27 Blk 248 #19-36 Blk 244 #22-10\* (Mirror) Blk 250 #19-37\* (Mirror)

LEGEND DB: Distribution Board AC LEDGE: Air-Conditioner Ledge F: Fridge W: Washer cum dryer machine S: Non-Strata Area (Void)

Area includes AC ledge, balcony/ PES and Strata Void over Living/ Dining space. RC ledge and non- strata void are excluded from the strata area