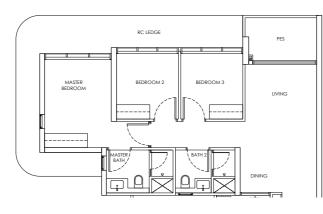

## Type C1 / C1-m

Area: 85 sqm Blk 242 #02-08 to #21-08 Blk 244 #02-11 to #21-11\* (Mirror)

# Type C1a / C1a-m

Area: 87 sqm Blk 242 #02-07 to #21-07 Blk 246 #02-25 to #21-25 Blk 248 #02-34 to #18-34 Blk 244 #02-12 to #21-12\* (Mirror) Blk 250 #02-39 to #18-39\* (Mirror)