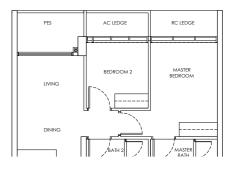

# Type C1b / C1b-m

Area: 89 sqm Blk 244 #02-14 to #21-14 Blk 246 #02-23 to #21-23\* (Mirror)

Type C1b-P / C1b-m-P

Blk 246 #01-23\* (Mirror)

Area: 89 sqm Blk 244 #01-14