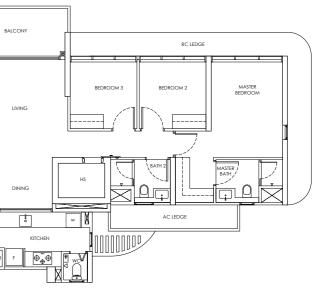

# Туре С3 / С3-т

Area: 112 sqm Blk 244 #02-16 to #21-16 Blk 250 #02-43 to #18-43 Blk 248 #02-30 to #18-30\* (Mirror)

# Туре СЗ-Р / СЗ-т-Р

Area: 112 sqm Blk 244 #01-16 Blk 250 #01-43 Blk 248 #01-30\* (Mirror)

# Type C3-U / C3-m-U

Area: 138 sqm Blk 244 #22-16 Blk 250 #19-43 Blk 248 #19-30\* (Mirror)

LEGEND DB: Distribution Board AC LEDGE: Air-Conditioner Ledge F: Fridge W: Washer cum dryer machine

: Non-Strata Area (Void)