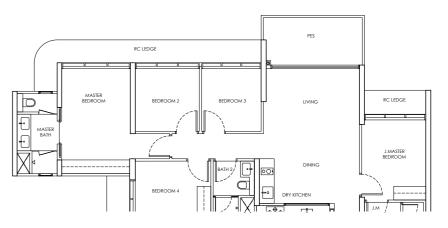

# **3-BEDROOM**

DB F

YOUR PERSONAL HAVEN OF PURE CALM 

Type D1 / D1-m

Area: 124 sqm Blk 250 #02-38 to #18-38 Blk 248 #02-35 to #18-35\* (Mirror)

Type D1-P / D1-m-P Area: 124 sqm Blk 250 #01-38 Blk 248 #01-35\* (Mirror)

## Type D1-U / D1-m-U

Area: 150 sqm Blk 250 #19-38 Blk 248 #19-35\* (Mirror) BALCONY RC LEDGE UVING BEDROOM 3 BEDROOM 2 BEDROOM

LEGEND DB: Distribution Board AC LEDGE: Air-Conditioner Ledge F: Fridge W: Washer cum dryer machine S: Non-Strata Area (Void)

Area includes AC ledge, balcony/ PES and Strata Void over Living/ Dining space. RC ledge and non- strata void are excluded from the strata area

Type D2 Area: 129 sqm Blk 246 #02-21 to #21-21

Type D2-P Area: 129 sqm Blk 246 #01-21