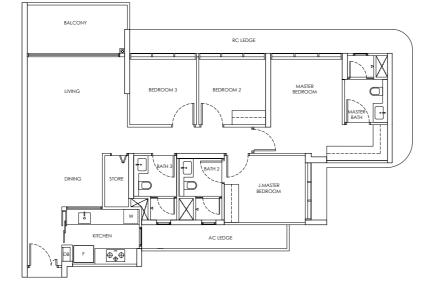

# **3-BEDROOM**

DB F

YOUR PERSONAL HAVEN OF PURE CALM 

Type D1 / D1-m

Area: 124 sqm Blk 250 #02-38 to #18-38 Blk 248 #02-35 to #18-35\* (Mirror)

Type D1-P / D1-m-P Area: 124 sqm Blk 250 #01-38 Blk 248 #01-35\* (Mirror)

## Type D1-U / D1-m-U

Area: 150 sqm Blk 250 #19-38 Blk 248 #19-35\* (Mirror) BALCONY RC LEDGE UVING BEDROOM 3 BEDROOM 2 BEDROOM

LEGEND DB: Distribution Board AC LEDGE: Air-Conditioner Ledge F: Fridge W: Washer cum dryer machine S: Non-Strata Area (Void)