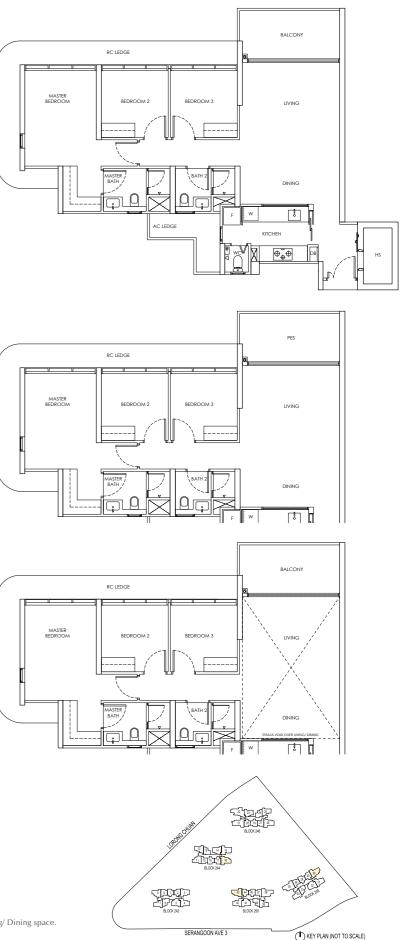

## Type B1 / B1-m

Area: 65 sqm Blk 242 #02-09 to #21-09 Blk 246 #02-27 to #21-27 Blk 248 #02-36 to #18-36 Blk 244 #02-10 to #21-10\* (Mirror) Blk 250 #02-37 to #18-37\* (Mirror)

## Type B1-P / B1-m-P

Area: 65 sqm Blk 242 #01-09 Blk 246 #01-27 Blk 248 #01-36 Blk 244 #01-10\* (Mirror) Blk 250 #01-37\* (Mirror)

# Type B1-U / B1-m-U

Area: 77 sqm Blk 242 #22-09 Blk 246 #22-27 Blk 248 #19-36 Blk 244 #22-10\* (Mirror) Blk 250 #19-37\* (Mirror)

LEGEND DB: Distribution Board AC LEDGE: Air-Conditioner Ledge F: Fridge W: Washer cum dryer machine S: Non-Strata Area (Void)

Area includes AC ledge, balcony/ PES and Strata Void over Living/ Dining space. RC ledge and non- strata void are excluded from the strata area