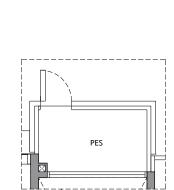

# BLK 82

#01-11

\*Mirror ima

Area includes air-con (A/C) ledge, private enclosed space (PES), balcony and strata void area where applicable. Some units are mirror images of the apartment plans shown in the brochure. Please refer to the key plan for orientation. The plans are subject to change as may be approved by relevant authorities. All floor plans are approximate measurements only and are subject to government re-survey. The PES and balcony shall not be enclosed unless with the approved balcony screen.