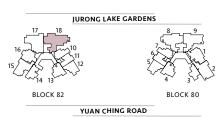

re subject to government re-survey. The PES and balcony shall not be enclosed unless with the approved balcony screen.





YUAN CHING ROAD KEY PLAN IS NOT DRAWN TO SCALE





# **TYPE D2-G**

124 sq m / 1,335 sq ft

**BLK 82** 





# **TYPE D3DK**

126 sq m / 1,356 sq ft

#### **BLK 82**

#02-17 to #18-17







Area includes air-con (A/C) ledge, private enclosed space (PES), balcony and strata void area where applicable. Some units are mirror images of the apartment plans shown in the brochure. Please refer to the key plan for orientation. The plans are subject to change as may be approved by relevant authorities. All floor plans are approximate measurements only and are subject to government re-survey. The PES and balcony shall not be enclosed unless with the approved balcony screen.





Area includes air-con (A/C) ledge, private enclosed space (PES), balcony and strata void area where applicable. Some units are mirror images of the apartment plans shown in the brochure. Please refer to the key plan for orientation. The plans are subject to change as may be approved by relevant authorities. All floor plans are approximate measurements only and are subject to government re-survey. The PES and balcony shall not be enclosed unless with the approved balcony screen.







# **TYPE D4-G**

118 sq m / 1,270 sq ft

**BLK 82** 

#01-17







144 sq m / 1,550 sq ft

**BLK 82** 

#02-18 to #18-18







Area includes air-con (A/C) ledge, private enclosed space (PES), balcony and strata void area where applicable. Some units are mirror images of the apartment plans shown in the