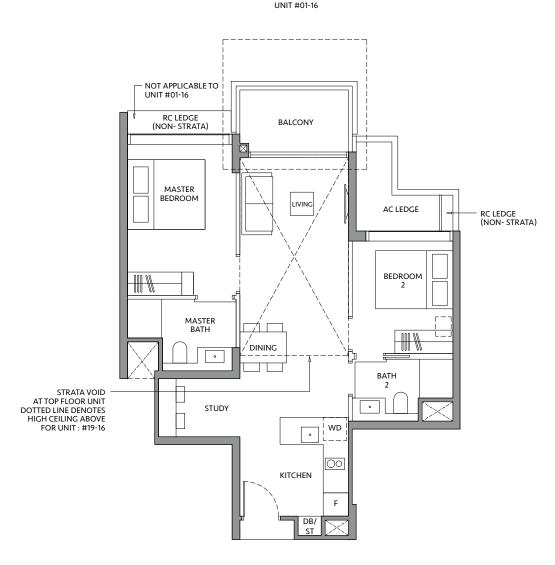

# **TYPE BS1-G**

72 sq m / 775 sq ft

#### **BLK 82**

#01-16

#### **BLK 82**

#19-16

— APPLICABLE TO

\_ BED

**ROOM** 

+ STUDY

KEY PLAN IS NOT DRAWN TO SCALE