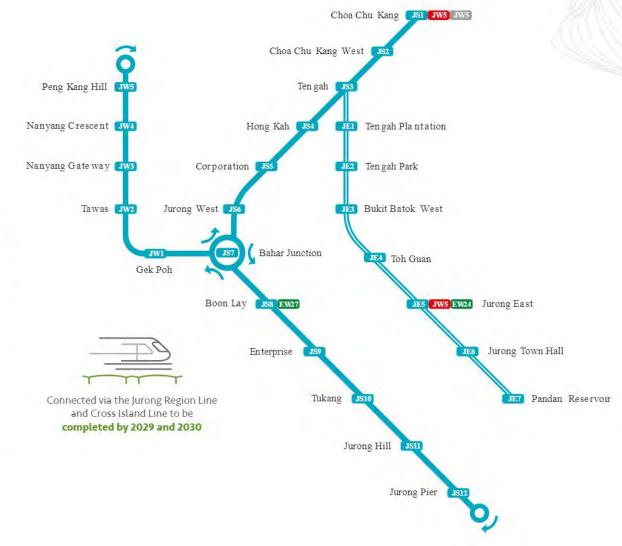

An ecosystem of business, innovation, and collaboration with Jurong Gateway, Jurong Island and Dover Knowledge District

Seamless connectivity
via the Jurong Region Line
and Cross Island Line to be
completed by 2029 and 2030