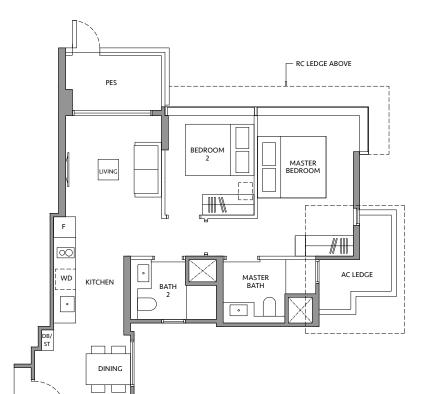

#### **BLK 82**

#01-10

KEY PLAN IS NOT DRAWN TO SCALE

**TYPE AS1-G** 

49 sq m / 527 sq ft

#01-03

# **TYPE AS1**

49 sq m / 527 sq ft

#### **BLK 80**

#02-03 to #18-03