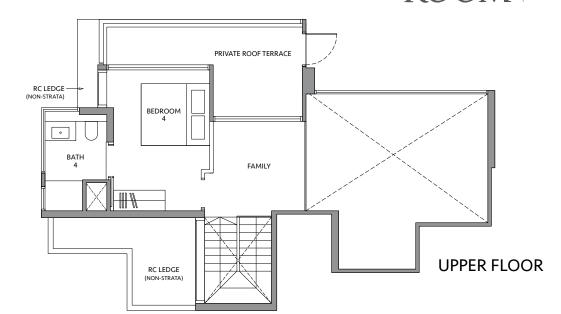

# **TYPE CS3P-PH**

186 sq m / 2,002 sq ft INCLUDING STRATA VOID AREA OF 27 sq m / 291 sq ft ABOVE LIVING, DINING AND STAIRCASE

# **BLK 80** #19-09

Area includes air-con (A/C) ledge, private enclosed space (PES), balcony and strata void area where applicable. Some units are mirror images of the apartment plans shown in the brochure. Please refer to the key plan for orientation. The plans are subject to change as may be approved by relevant authorities. All floor plans are approximate measurements only and are subject to government re-survey. The PES and balcony shall not be enclosed unless with the approved balcony screen.