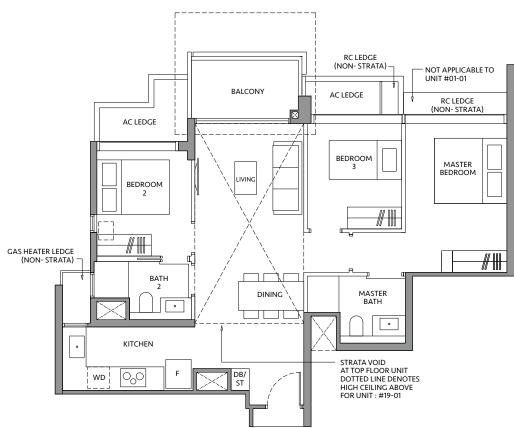

# **TYPE AS1-R**

59 sq m / 635 sq ft **INCLUDING STRATA** VOID AREA OF 9 sq m / 97 sq ft ABOVE LIVING AND DINING

### **BLK 80**

#19-03

Area includes air-con (A/C) ledge, private enclosed space (PES), balcony and strata void area where applicable. Some units are mirror images of the apartment plans shown in the brochure. Please refer to the key plan for orientation. The plans are subject to change as may be approved by relevant authorities. All floor plans are approximate measurements only and are subject to government re-survey. The PES and balcony shall not be enclosed unless with the approved balcony screen.