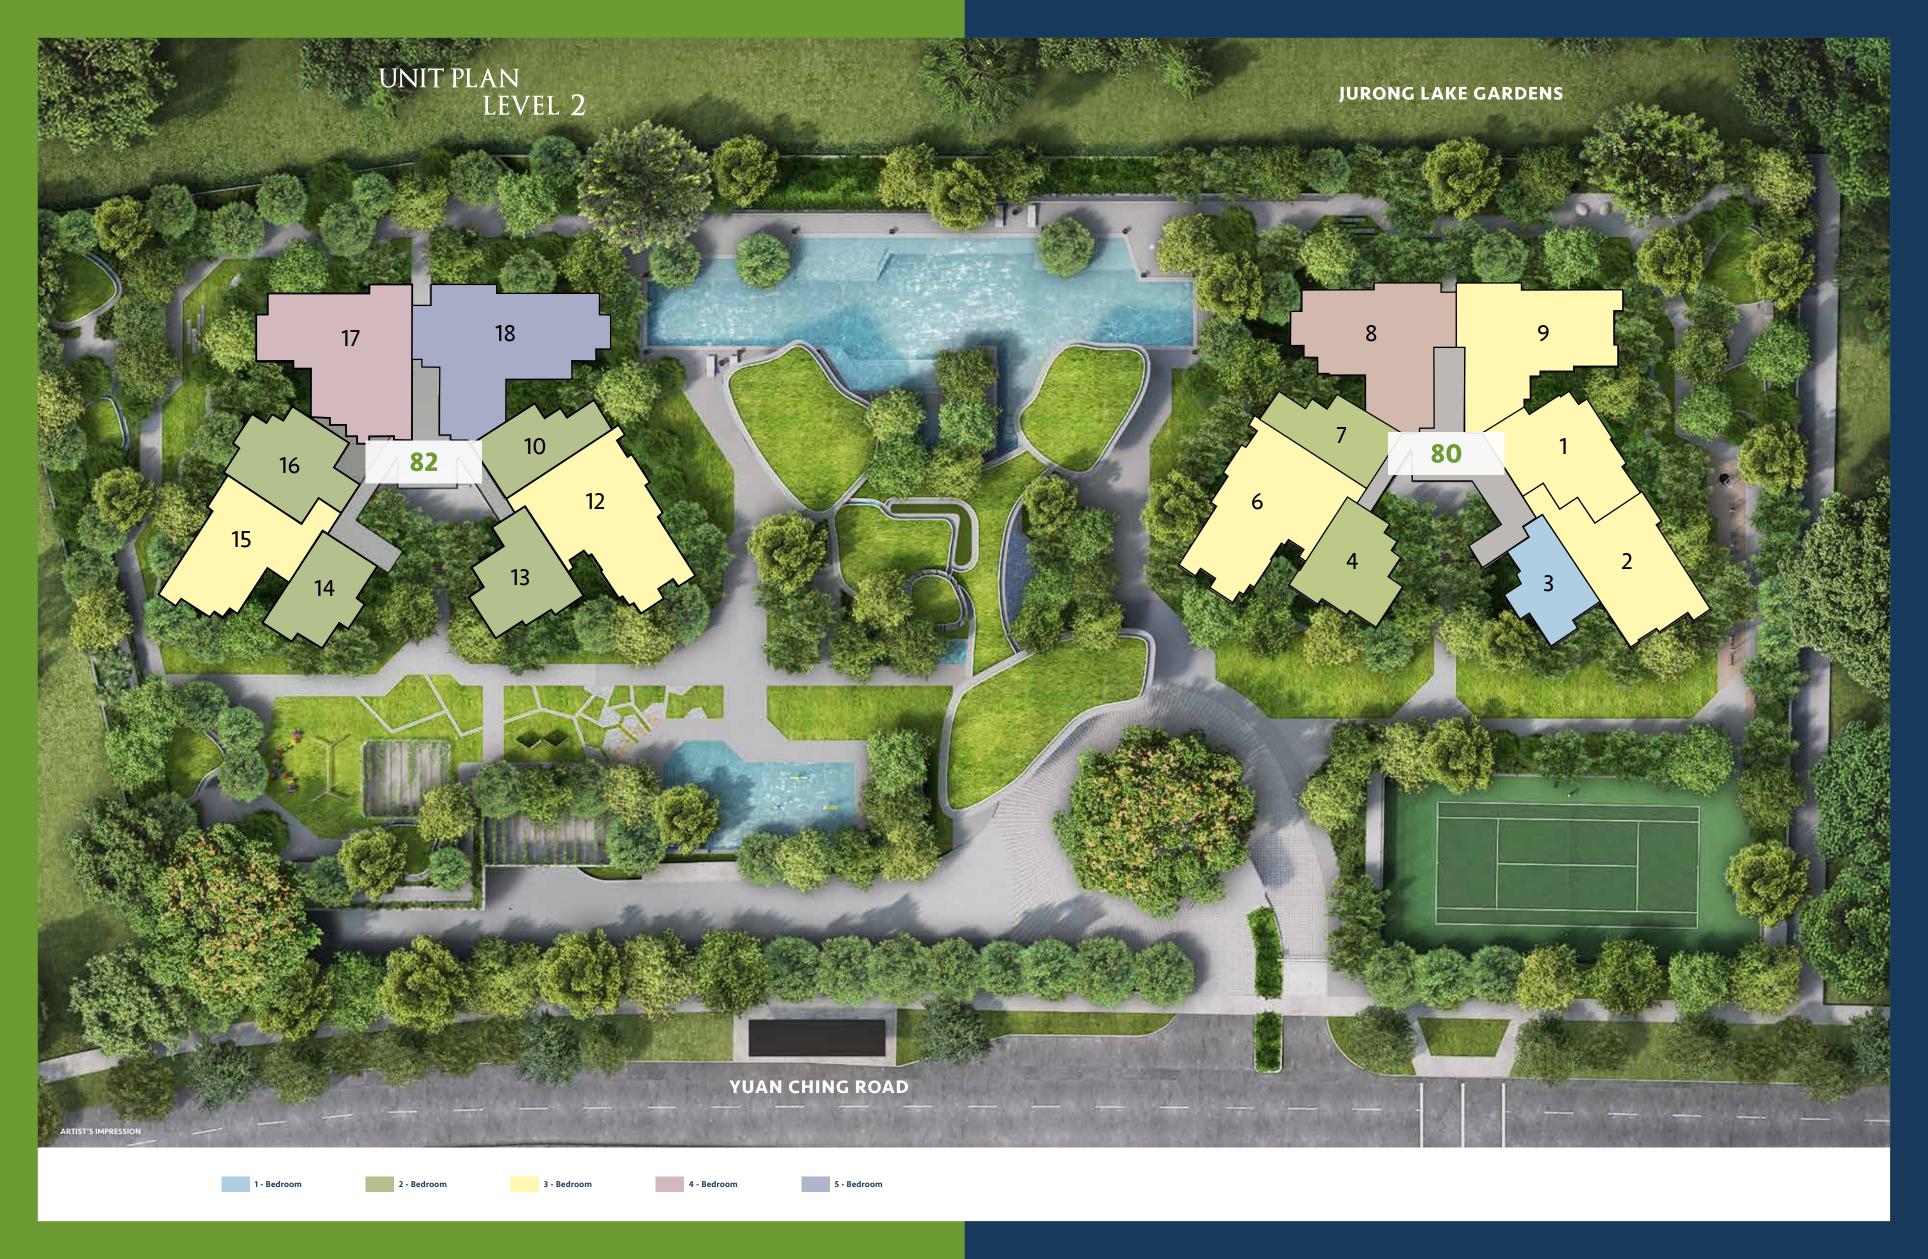

| UNIT | 01   | 02    | 03    | 04               | 05    | 06    | 07    | 08    | 09      |
|------|------|-------|-------|------------------|-------|-------|-------|-------|---------|
| 19   | C1-R | CS2-R | AS1-R | B2C⁺-R           |       | CS1-R | B3P-R | D1-PH | CS3P-PH |
| 18   | C1   | CS2   | AS1   | B2C⁺             |       | CS1   | ВЗР   | D1    | CS3P    |
| 17   | C1   | CS2   | AS1   | B2C⁺             |       | CS1   | ВЗР   | D1    | CS3P    |
| 16   | C1   | CS2   | AS1   | B2C⁺             |       | CS1   | ВЗР   | D1    | CS3P    |
| 15   | C1   | CS2   | AS1   | B2C⁺             |       | CS1   | ВЗР   | D1    | CS3P    |
| 14   | C1   | CS2   | AS1   | B2C⁺             |       | CS1   | ВЗР   | D1    | CS3P    |
| 13   | C1   | CS2   | AS1   | B2C⁺             |       | CS1   | ВЗР   | D1    | CS3P    |
| 12   | C1   | CS2   | AS1   | B2C⁺             |       | CS1   | ВЗР   | D1    | CS3P    |
| 11   | C1   | CS2   | AS1   | B2C⁺             |       | CS1   | ВЗР   | D1    | CS3P    |
| 10   | C1   | CS2   | AS1   | B2C⁺             |       | CS1   | ВЗР   | D1    | CS3P    |
| 9    | C1   | CS2   | AS1   | B2C⁺             |       | CS1   | ВЗР   | D1    | CS3P    |
| 8    | C1   | CS2   | AS1   | B2C⁺             |       | CS1   | ВЗР   | D1    | CS3P    |
| 7    | C1   | CS2   | AS1   | B2C⁺             |       | CS1   | ВЗР   | D1    | CS3P    |
| 6    | C1   | CS2   | AS1   | B2C⁺             |       | CS1   | ВЗР   | D1    | CS3P    |
| 5    | C1   | CS2   | AS1   | B2C⁺             |       | CS1   | ВЗР   | D1    | CS3P    |
| 4    | C1   | CS2   | AS1   | B2C⁺             |       | CS1   | ВЗР   | D1    | CS3P    |
| 3    | C1   | CS2   | AS1   | B2C⁺             |       | CS1   | ВЗР   | D1    | CS3P    |
| 2    | C1   | CS2   | AS1   | B2C <sup>+</sup> |       | CS1   | ВЗР   | D1    | CS3P    |
| 1    | C1-G | CS2-G | AS1-G | B2C⁺-G           | B4P-G | A1-G  | A2-G  | C3-G  | CS3P-G  |

| UNIT | 10    | 11   | 12    | 13               | 14    | 15   | 16    | 17      | 18     |
|------|-------|------|-------|------------------|-------|------|-------|---------|--------|
| 19   | B3P-R |      | CS1-R | B2C⁺-R           | B1C-R | C2-R | BS1-R | D3DK-PH | ES1-PH |
| 18   | ВЗР   |      | CS1   | B2C⁺             | B1C   | C2   | BS1   | D3DK    | E1     |
| 17   | ВЗР   |      | CS1   | B2C⁺             | B1C   | C2   | BS1   | D3DK    | E1     |
| 16   | ВЗР   |      | CS1   | B2C⁺             | B1C   | C2   | BS1   | D3DK    | E1     |
| 15   | ВЗР   |      | CS1   | B2C⁺             | B1C   | C2   | BS1   | D3DK    | E1     |
| 14   | ВЗР   |      | CS1   | B2C⁺             | B1C   | C2   | BS1   | D3DK    | E1     |
| 13   | ВЗР   |      | CS1   | B2C⁺             | B1C   | C2   | BS1   | D3DK    | E1     |
| 12   | ВЗР   |      | CS1   | B2C⁺             | B1C   | C2   | BS1   | D3DK    | E1     |
| 11   | ВЗР   |      | CS1   | B2C⁺             | B1C   | C2   | BS1   | D3DK    | E1     |
| 10   | ВЗР   |      | CS1   | B2C⁺             | B1C   | C2   | BS1   | D3DK    | E1     |
| 9    | ВЗР   |      | CS1   | B2C⁺             | B1C   | C2   | BS1   | D3DK    | E1     |
| 8    | ВЗР   |      | CS1   | B2C⁺             | B1C   | C2   | BS1   | D3DK    | E1     |
| 7    | ВЗР   |      | CS1   | B2C⁺             | B1C   | C2   | BS1   | D3DK    | E1     |
| 6    | ВЗР   |      | CS1   | B2C⁺             | B1C   | C2   | BS1   | D3DK    | E1     |
| 5    | ВЗР   |      | CS1   | B2C⁺             | B1C   | C2   | BS1   | D3DK    | E1     |
| 4    | ВЗР   |      | CS1   | B2C⁺             | B1C   | C2   | BS1   | D3DK    | E1     |
| 3    | ВЗР   |      | CS1   | B2C <sup>+</sup> | B1C   | C2   | BS1   | D3DK    | E1     |
| 2    | ВЗР   |      | CS1   | B2C⁺             | B1C   | C2   | BS1   | D3DK    | E1     |
| 1    | A2-G  | A1-G | B4P-G | B2C+-G           | B1C-G | C2-G | BS1-G | D4-G    | D2-G   |