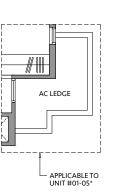

# BLK 82

#01-11

\*Mirror ima

Area includes air-con (A/C) ledge, private enclosed space (PES), balcony and strata void area where applicable. Some units are mirror images of the apartment plans shown in the brochure. Please refer to the key plan for orientation. The plans are subject to change as may be approved by relevant authorities. All floor plans are approximate measurements only and are subject to government re-survey. The PES and balcony shall not be enclosed unless with the approved balcony screen.