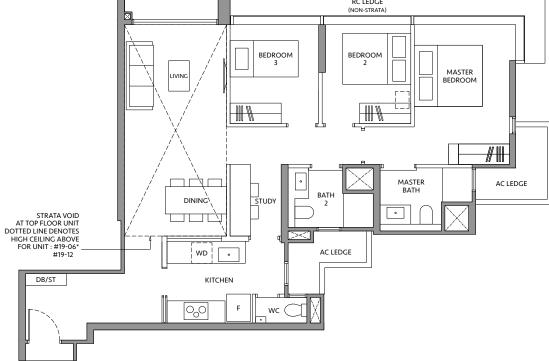

# TYPE CS1-R\*

122 sq m / 1,313 sq ft INCLUDING STRATA VOID AREA OF 19 sq m / 205 sq ft ABOVE LIVING AND DINING

#### **BLK 80\***

#19-06\*

# **TYPE CS1-R**

122 sq m / 1,313 sq ft INCLUDING STRATA VOID AREA OF 19 sq m / 205 sq ft ABOVE LIVING AND DINING

# **BLK 82**

#19-12

BALCONY

\*Mirror image

Area includes air-con (A/C) ledge, private enclosed space (PES), balcony and strata void area where applicable. Some units are mirror images of the apartment plans shown in the brochure. Please refer to the key plan for orientation. The plans are subject to change as may be approved by relevant authorities. All floor plans are approximate measurements only and are subject to government re-survey. The PES and balcony shall not be enclosed unless with the approved balcony screen.