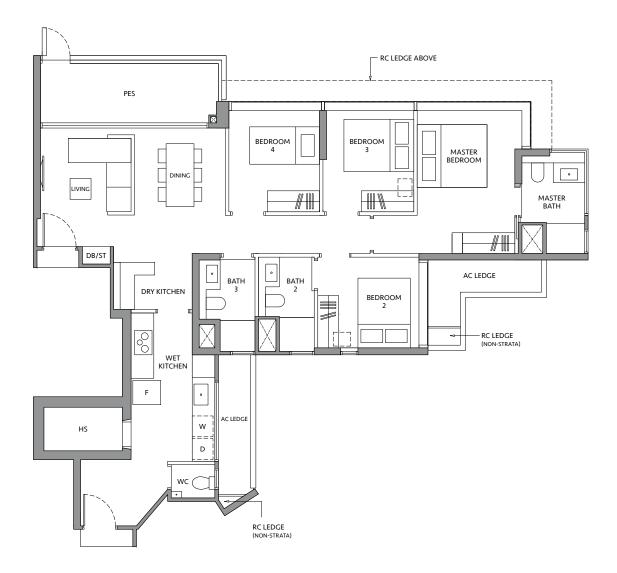

# **TYPE ES1-PH**

210 sq m / 2,260 sq ft INCLUDING STRATA VOID AREA OF 29 sq m / 312 sq ft ABOVE LIVING, DINING AND STAIRCASE

# **BLK 82**

#19-18

Area includes air-con (A/C) ledge, private enclosed space (PES), balcony and strata void area where applicable. Some units are mirror images of the apartment plans shown in the brochure. Please refer to the key plan for orientation. The plans are subject to change as may be approved by relevant authorities. All floor plans are approximate measurements only and are subject to government re-survey. The PES and balcony shall not be enclosed unless with the approved balcony screen.