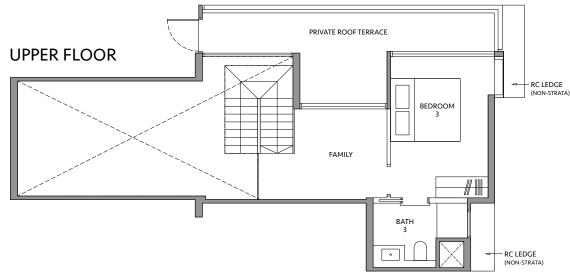

# **TYPE CS3P-PH**

186 sq m / 2,002 sq ft INCLUDING STRATA VOID AREA OF 27 sq m / 291 sq ft ABOVE LIVING, DINING AND STAIRCASE

# **TYPE D1-PH**

189 sq m / 2,034 sq ft
INCLUDING STRATA VOID
AREA OF 28 sq m / 301 sq ft
ABOVE LIVING, DINING AND STAIRCASE

4 BED

# **TYPE D3DK-PH**

200 sq m / 2,153 sq ft INCLUDING STRATA VOID AREA OF 29 sq m / 312 sq ft ABOVE LIVING, DINING AND STAIRCASE

# **TYPE ES1-PH**

210 sq m / 2,260 sq ft INCLUDING STRATA VOID AREA OF 29 sq m / 312 sq ft ABOVE LIVING, DINING AND STAIRCASE