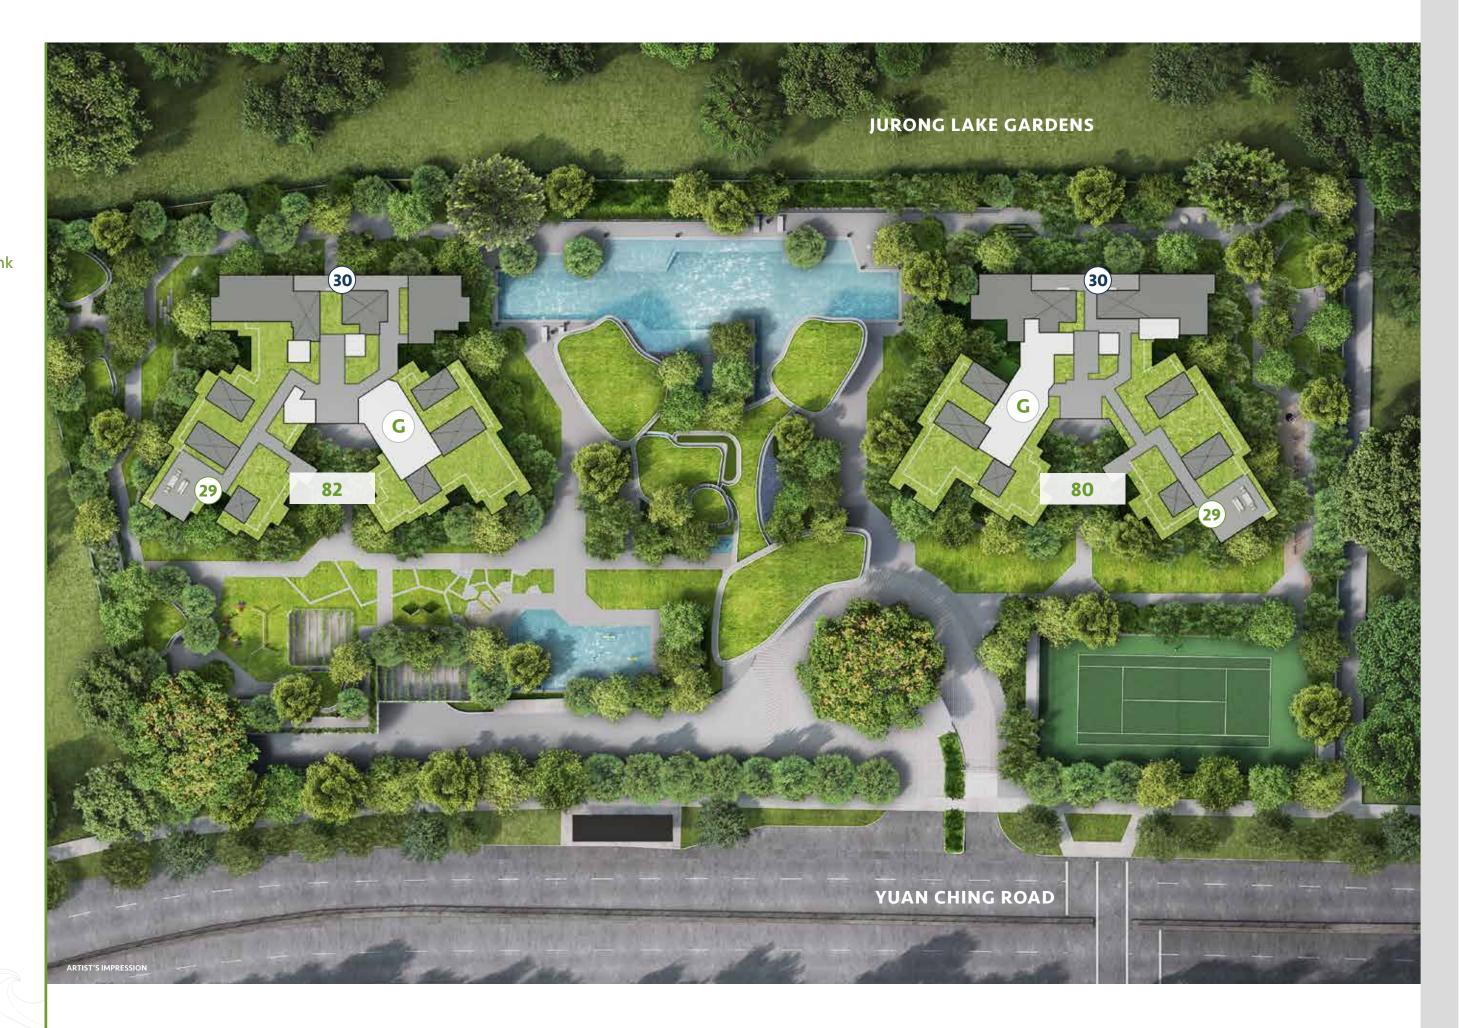

# ROOF PLAN

29 Sky Terrace 30 Sky Deck Water Tank

| R | lo | ر | k | 87     |
|---|----|---|---|--------|
|   |    |   |   | $\cup$ |

YUAN CHING ROAD SINGAPORE 619614

|             | S      |
|-------------|--------|
|             |        |
| $\geq$      | $\Box$ |
|             |        |
| 7           |        |
|             |        |
|             |        |
| <b>&gt;</b> |        |
|             |        |
|             |        |