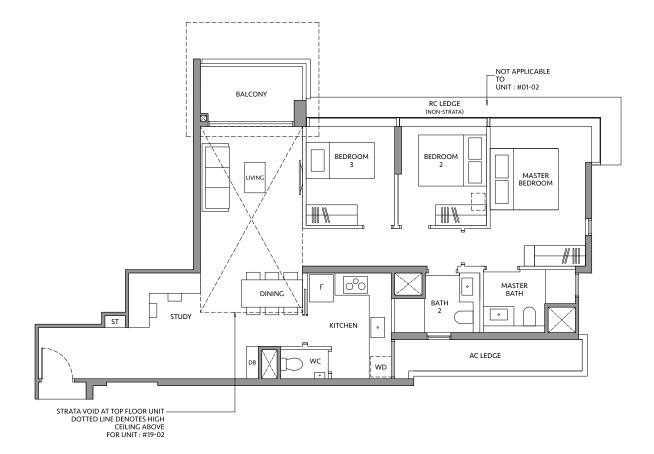

# **TYPE CS2-G**

103 sq m / 1,109 sq ft

# **BLK 80** #01-02

# **TYPE CS2**

103 sq m / 1,109 sq ft

# **BLK 80**

#02-02 to #18-02

# **TYPE CS2-R**

120 sq m / 1,292 sq ft NCLUDING STRATA VOID AREA OF 16 sq m / 172 sq ft ABOVE LIVING AND DINING

# **BLK 80**

#19-02

ROOM + STUDY

KEY PLAN IS NOT DRAWN TO SCALE

Area includes air-con (A/C) ledge, private enclosed space (PES), balcony and strata void area where applicable. Some units are mirror images of the apartment plans shown in the brochure. Please refer to the key plan for orientation. The plans are subject to change as may be approved by relevant authorities. All floor plans are approximate measurements only and are subject to government re-survey. The PES and balcony shall not be enclosed unless with the approved balcony screen.