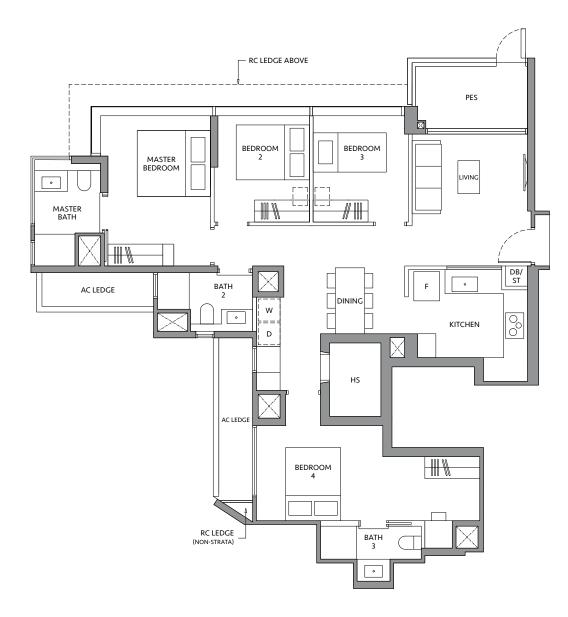

are subject to change as may be approved by relevant authorities. All floor plans are approximate measurements only and are subject to government re-survey. The PES and balcony shall not be enclosed unless with the approved balcony screen.





Area includes air-con (A/C) ledge, private enclosed space (PES), balcony and strata void area where applicable. Some units are mirror images of the apartment plans shown in the brochure. Please refer to the key plan for orientation. The plans are subject to change as may be approved by relevant authorities. All floor plans are approximate measurements only and are subject to government re-survey. The PES and balcony shall not be enclosed unless with the approved balcony screen.







# **TYPE D4-G**

118 sq m / 1,270 sq ft

**BLK 82** 

#01-17







144 sq m / 1,550 sq ft

**BLK 82** 

#02-18 to #18-18







Area includes air-con (A/C) ledge, private enclosed space (PES), balcony and strata void area where applicable. Some units are mirror images of the apartment plans shown in the brochure. Please refer to the key plan for orientation. The plans are subject to change as may be approved by relevant authorities. All floor plans are approximate measurements only and are subject to government re-survey. The PES and balcony shall not be enclosed unless with the approved balcony screen.



KEY PLAN IS NOT DRAWN TO SCALE



Area includes air-con (A/C) ledge, private enclosed space (PES), balcony and strata void area where applicable. Some units are mirror images of the apartment plans shown in the brochure. Please refer to the key plan