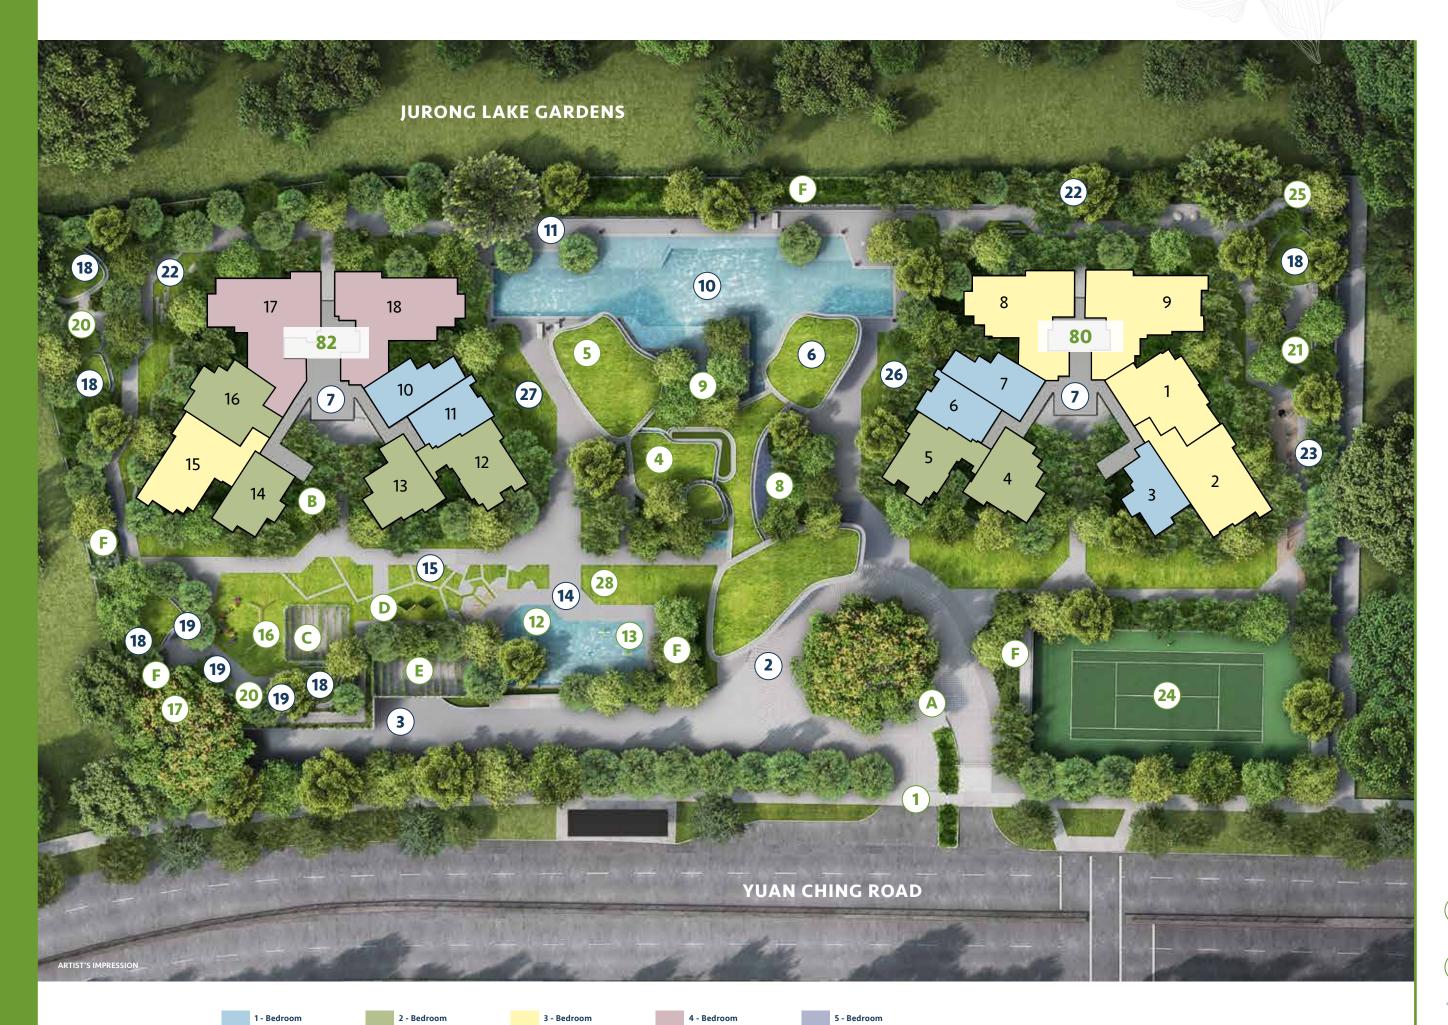

### MAIN SITE PLAN

Entrance/ Exit

Way to Basement

4 Changing Room

LakeGarden Club 5

6 Gym

Lift 7

8 Waterlily Enclave

Jacuzzi Lounge

50m Stardust Pool

Stardust Deck

12 Kid's Pool

Aqua Play

14 Aqua Play Deck

Sensory Play

Active Play

Tree Deck 17

Glamping
Pavilion

Edible Garden 19

20 BBQ Zone

Grill Zone 21

**22** Rock Sculpture

Wellness Trail

24 Tennis Court

Side Gate 25

Yoga Lawn

Picnic Lawn 27

28 Kid's Play Lawn

A Guardhouse B Management C Electrical Substation Substation\*

**D** Bin Centre\* **E** Generator Set **F** Ventilation Shaft

\*Basement