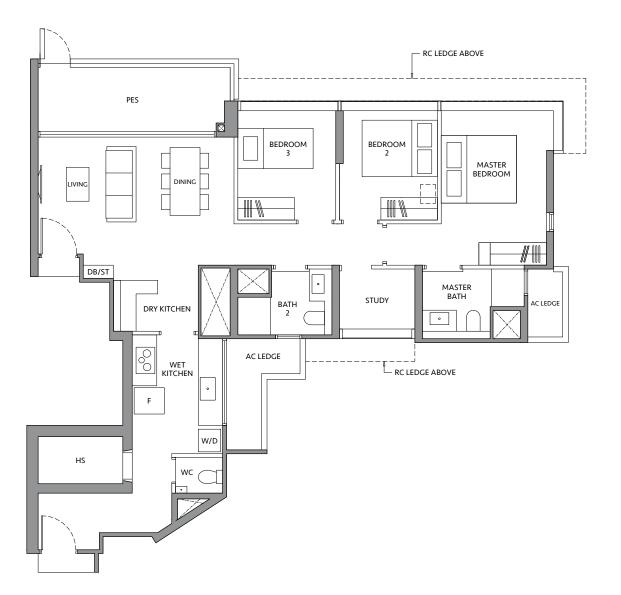

# TYPE B3P\*

68 sq m / 732 sq ft

#### **BLK 80\***

#02-07\* to #18-07\*

#### **TYPE B3P**

68 sq m / 732 sq ft

#### **BLK 82**

#02-10 to #18-10