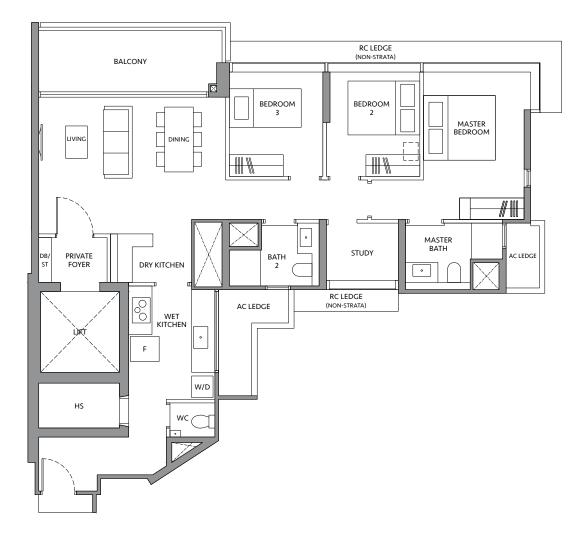

# TYPE B2C+-G\*

63 sq m / 678 sq ft BLK 80\*

# **TYPE B2C\*-G**

63 sq m / 678 sq ft **BLK 82** #01-13

# TYPE B2C\*\*

63 sq m / 678 sq ft

#### **BLK 80\***

#02-04\* to #18-04\*

### TYPE B2C+

63 sq m / 678 sq ft

#### **BLK 82**

#02-13 to #18-13