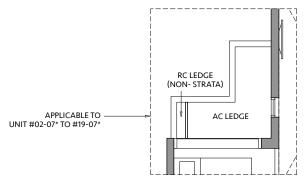

63 sq m / 678 sq ft

#### **BLK 82**

#02-13 to #18-13

# TYPE B2C+-R\*

74 sq m / 797 sq ft **INCLUDING STRATA** VOID AREA OF 10 sq m / 108 sq ft ABOVE LIVING AND DINING

#### **BLK 80\*** #19-04\*

# TYPE B2C+-R

74 sq m / 797 sq ft **INCLUDING STRATA** VOID AREA OF 10 sq m / 108 sq ft ABOVE LIVING AND DINING

### **BLK 82**

#19-13

























# TYPE B3P\*

68 sq m / 732 sq ft

#### **BLK 80\***

#02-07\* to #18-07\*

#### **TYPE B3P**

68 sq m / 732 sq ft

#### **BLK 82**

#02-10 to #18-10

# **TYPE B3P-R\***

83 sq m / 893 sq ft **INCLUDING STRATA** VOID AREA OF 14 sq m / 151 sq ft ABOVE LIVING AND DINING

### **BLK 80\***

#19-07\*

# **TYPE B3P-R**

83 sq m / 893 sq ft INCLUDING STRATA VOID AREA OF 14 sq m / 151 sq ft ABOVE LIVING AND DINING

#### **BLK 82**

#19-10







Area includes air-con (A/C) ledge, private enclosed space (PES), balcony and strata void area where applicable. Some units are mirror images of the apartment plans shown in the brochure. Please refer to the key plan for orientation. The plans are subject to change as may be approved by relevant authorities. All floor plans are approximate measurements only and are subject to government re-survey. The PES and balcony shall not be enclosed unless with the approved balcony screen.



KEY PLAN IS NOT DRAWN TO SCALE

**BED** 

ROOM

(PREMIUM)

# TYPE B4P-G\*

71 sq m / 764 sq ft

# **BLK 80\***

### **TYPE B4P-G**

71 sq m / 764 sq ft

#### **BLK 82** #01-12









Area includes air-con (A/C) ledge, private enclosed space (PES), balcony and strata void area where applicable. Some units ar