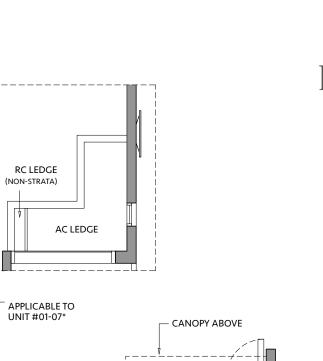

### **BLK 80**

#19-03

Area includes air-con (A/C) ledge, private enclosed space (PES), balcony and strata void area where applicable. Some units are mirror images of the apartment plans shown in the brochure. Please refer to the key plan for orientation. The plans are subject to change as may be approved by relevant authorities. All floor plans are approximate measurements only and are subject to government re-survey. The PES and balcony shall not be enclosed unless with the approved balcony screen.