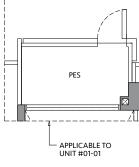

are approximate measurements only and are subject to government re-survey. The PES and balcony shall not be enclosed unless with the approved balcony screen.







# **TYPE BS1-G**

72 sq m / 775 sq ft

#### **BLK 82**

#01-16

# **TYPE BS1**

72 sq m / 775 sq ft

#### **BLK 82**

#02-16 to #18-16

# **TYPE BS1-R**

87 sq m / 936 sq ft **INCLUDING STRATA VOID** AREA OF 14 sq m / 151 sq ft ABOVE LIVING AND DINING

#### **BLK 82**

#19-16



— APPLICABLE TO

\_ BED

**ROOM** 

+ STUDY







KEY PLAN IS NOT DRAWN TO SCALE

# TYPE C1-G

86 sq m / 926 sq ft

#### **BLK 80**

#01-01

# TYPE C1

86 sq m / 926 sq ft

#### **BLK 80**

#02-01 to #18-01

# **TYPE C1-R**

103 sq m / 1,109 sq ft **INCLUDING STRATA** VOID AREA OF 16 sq m / 172 sq ft ABOVE LIVING AND DINING

#### **BLK 80**

#19-01





















# **TYPE C2-G**

94 sq m / 1,012 sq ft

#### **BLK 82**

#01-15

# TYPE C2

94 sq m / 1,012 sq ft

#### **BLK 82**

#02-15 to #18-15

# **TYPE C2-R**

113 sq m / 1,216 sq ft INCLUDING STRATA VOID AREA OF 18 sq m / 194 sq ft ABOVE LIVING AND DINING

#### **BLK 82**

#19-15









KEY PLAN IS NOT DRAWN TO SCALE

102 sq m / 1,098 sq ft

#### **BLK 80\***

#02-06\* to #18-06\*

**TYPE CS1\*** 

# **TYPE CS1**

102 sq m / 1,098 sq ft

#### **BLK 82**

#02-12 to #18-12

# TYPE CS1-R\*

122 sq m / 1,313 sq ft INCLUDING STRATA VOID AREA OF 19 sq m / 205 sq ft ABOVE LIVING AND DINING

#### **BLK 80\***

#19-06\*

# **TYPE CS1-R**

122 sq m / 1,313 sq ft INCLUDING STRATA VOID AREA OF 19 sq m / 205 sq ft ABOVE LIVING AND DINING

# **BLK 82**

#19-12





BALCONY



\*Mirror image