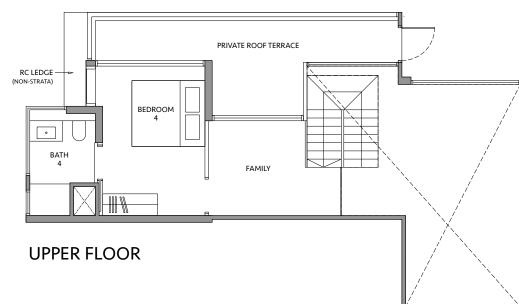

# **TYPE CS3P-PH**

186 sq m / 2,002 sq ft INCLUDING STRATA VOID AREA OF 27 sq m / 291 sq ft ABOVE LIVING, DINING AND STAIRCASE

# **BLK 80** #19-09

Area includes air-con (A/C) ledge, private enclosed space (PES), balcony and strata void area where applicable. Some units are mirror images of the apartment plans shown in the brochure. Please refer to the key plan for orientation. The plans are subject to change as may be approved by relevant authorities. All floor plans are approximate measurements only and are subject to government re-survey. The PES and balcony shall not be enclosed unless with the approved balcony screen.