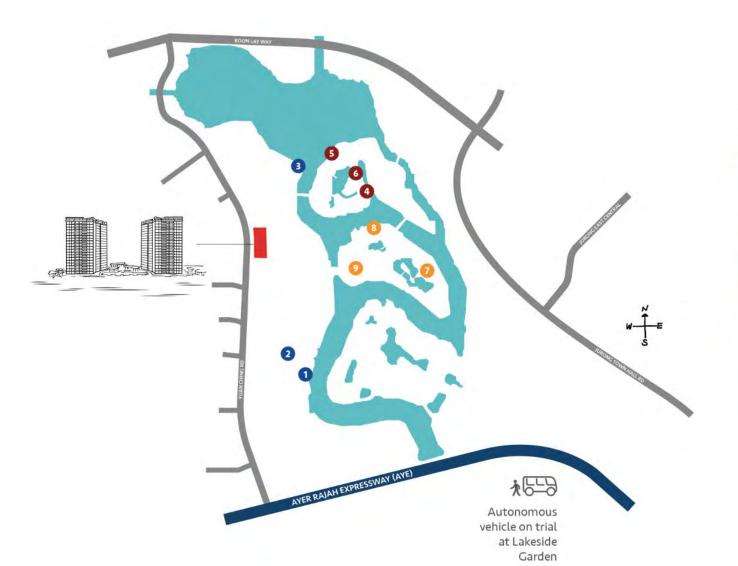

# WHERE NATURE SURROUNDS YOU, AT EVERY TURN

Be reminded of the simplicity and beauty of nature as you deepen your connections to the outside world. In this tranquil escape amongst the lake and gardens, green corridors with park connectors to seven estates and 2.3 hectares of nature in the Forest Rumble lets you disconnect from city life and embrace a health and wellness focus at The LakeGarden Residences.

#### 1 RASAU WALK

2 THE LONE TREE

3 PASSION WAVE @ JURONG LAKE GARDENS

4 BONSAI GARDEN

5 TWIN PAGODA

6 TEA HOUSE PAVILION

7 WATER LILY POND

8 MOON LANTERN TERRACE

9 FLORAL SHOW GARDEN