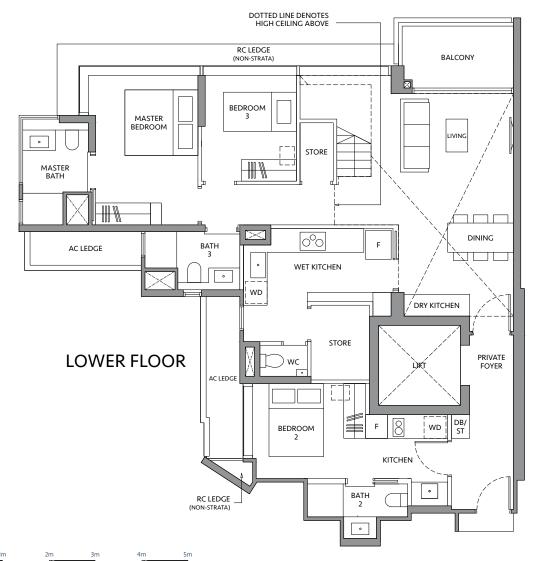

# **TYPE CS3P-PH**

186 sq m / 2,002 sq ft INCLUDING STRATA VOID AREA OF 27 sq m / 291 sq ft ABOVE LIVING, DINING AND STAIRCASE

# **BLK 80** #19-09

Area includes air-con (A/C) ledge, private enclosed space (PES), balcony and strata void area where applicable. Some units are mirror images of the apartment plans shown in the brochure. Please refer to the key plan for orientation. The plans are subject to change as may be approved by relevant authorities. All floor plans are approximate measurements only and are subject to government re-survey. The PES and balcony shall not be enclosed unless with the approved balcony screen.