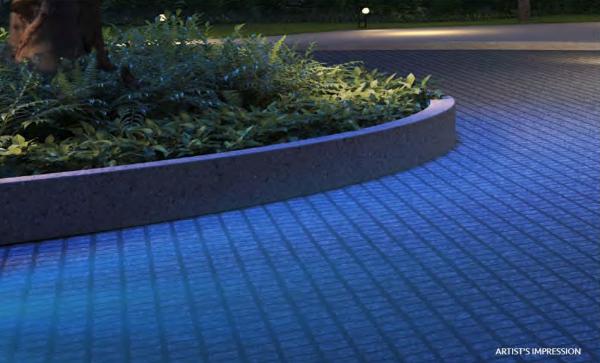

# ATMOSPHERIC ECO-LIGHTING THAT CREATES THE RIGHT AMBIENCE AND ENVIRONMENT

By adopting the "Mangata" lighting concept, which is a word of Swedish origins and directly translates to the "moon road", a trail of light left by the moon's reflection on the sea - we use eco-friendly LED lighting and professional management systems to maximise natural light from surrounding spaces. This concept enhances the overall living experience and reduces impact on the environment with sustainable, energy-efficient fixtures - for your home, our planet and our future.