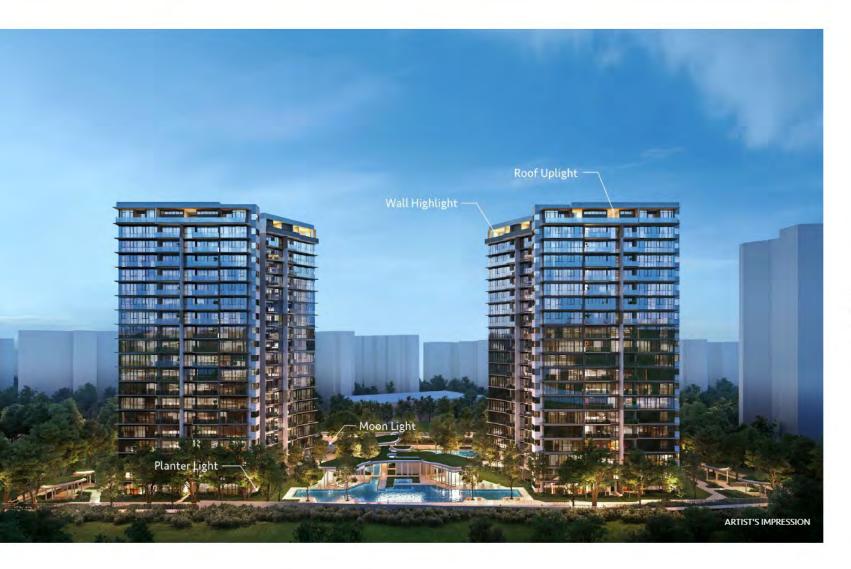

# UNMATCHED AT THE LAKE DISTRICT

Two 19-storey towers comprising of 306 residences offer exceptional views of the lake and gardens - allowing you to live in harmony with nature. With energy-efficient appliances as standard through all 1 - 5 bedroom units and 4 exclusive penthouses, live sustainably today for a greener tomorrow.

# ATMOSPHERIC ECO-LIGHTING THAT CREATES THE RIGHT AMBIENCE AND ENVIRONMENT

By adopting the "Mangata" lighting concept, which is a word of Swedish origins and directly translates to the "moon road", a trail of light left by the moon's reflection on the sea - we use eco-friendly LED lighting and professional management systems to maximise natural light from surrounding spaces. This concept enhances the overall living experience and reduces impact on the environment with sustainable, energy-efficient fixtures - for your home, our planet and our future.