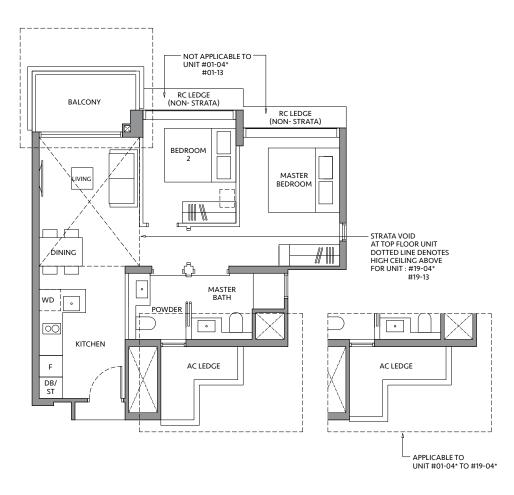

# TYPE B2C+-G\*

63 sq m / 678 sq ft BLK 80\*

# **TYPE B2C\*-G**

63 sq m / 678 sq ft **BLK 82** #01-13

# TYPE B2C\*\*

63 sq m / 678 sq ft

#### **BLK 80\***

#02-04\* to #18-04\*

### TYPE B2C+

63 sq m / 678 sq ft

#### **BLK 82**

#02-13 to #18-13

# TYPE B2C+-R\*

74 sq m / 797 sq ft **INCLUDING STRATA** VOID AREA OF 10 sq m / 108 sq ft ABOVE LIVING AND DINING

#### **BLK 80\*** #19-04\*

# TYPE B2C+-R

74 sq m / 797 sq ft **INCLUDING STRATA** VOID AREA OF 10 sq m / 108 sq ft ABOVE LIVING AND DINING

### **BLK 82**

#19-13