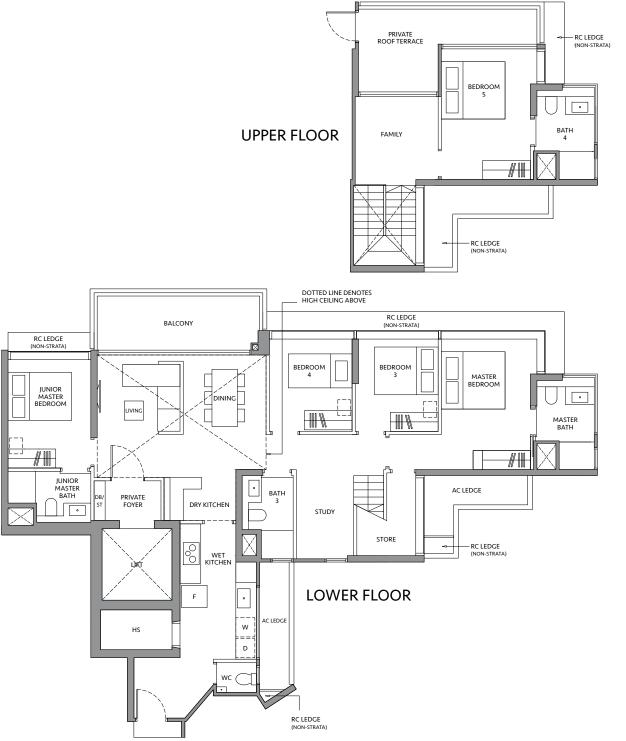

# **TYPE D3DK-PH**

200 sq m / 2,153 sq ft INCLUDING STRATA VOID AREA OF 29 sq m / 312 sq ft ABOVE LIVING, DINING AND STAIRCASE

#### **BLK 82** #19-17

Area includes air-con (A/C) ledge, private enclosed space (PES), balcony and strata void area where applicable. Some units are mirror images of the apartment plans shown in the brochure. Please refer to the key plan for orientation. The plans are subject to change as may be approved by relevant authorities. All floor plans are approximate measurements only and are subject to government re-survey. The PES and balcony shall not be enclosed unless with the approved balcony screen.