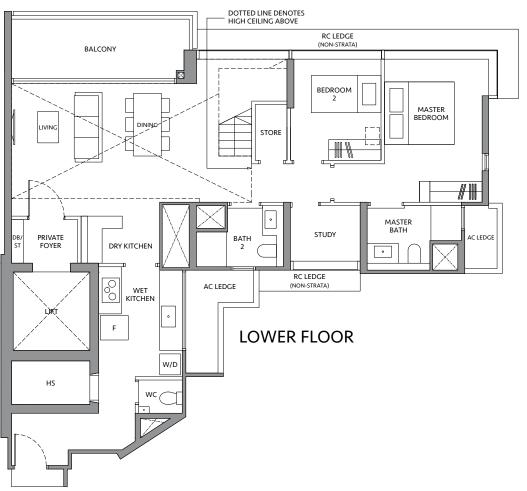

# **TYPE CS3P-PH**

186 sq m / 2,002 sq ft INCLUDING STRATA VOID AREA OF 27 sq m / 291 sq ft ABOVE LIVING, DINING AND STAIRCASE

# **TYPE D1-PH**

189 sq m / 2,034 sq ft
INCLUDING STRATA VOID
AREA OF 28 sq m / 301 sq ft
ABOVE LIVING, DINING AND STAIRCASE

4 BED

# **TYPE D3DK-PH**

200 sq m / 2,153 sq ft INCLUDING STRATA VOID AREA OF 29 sq m / 312 sq ft ABOVE LIVING, DINING AND STAIRCASE

# **TYPE ES1-PH**

210 sq m / 2,260 sq ft INCLUDING STRATA VOID AREA OF 29 sq m / 312 sq ft ABOVE LIVING, DINING AND STAIRCASE