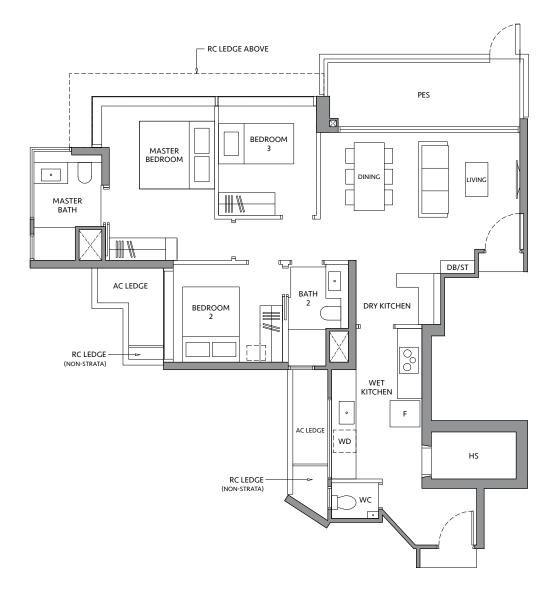

# TYPE B2C+-G\*

63 sq m / 678 sq ft BLK 80\*

# **TYPE B2C\*-G**

63 sq m / 678 sq ft **BLK 82** #01-13

# TYPE B2C\*\*

63 sq m / 678 sq ft

#### **BLK 80\***

#02-04\* to #18-04\*

### TYPE B2C+

63 sq m / 678 sq ft

#### **BLK 82**

#02-13 to #18-13