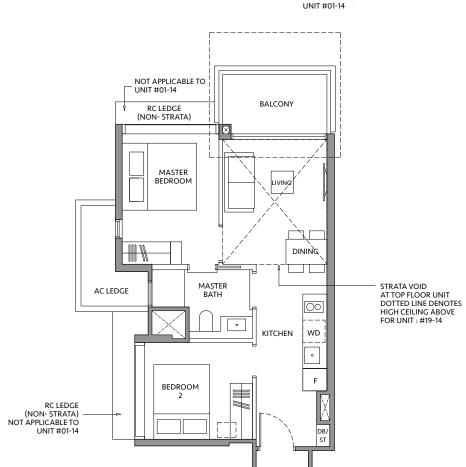

# **TYPE B1C-G**

55 sq m / 592 sq ft

#### **BLK 82**

#01-14

# **TYPE B1C**

55 sq m / 592 sq ft

#### **BLK 82**

#02-14 to #18-14