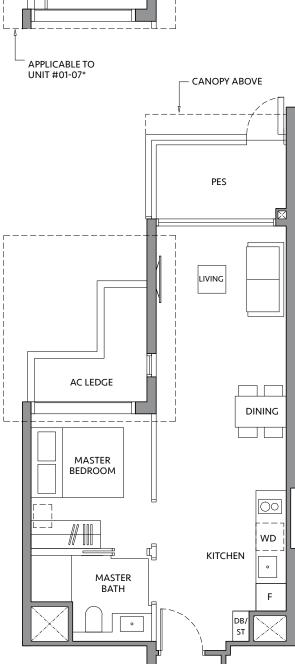

### **BLK 80**

#19-03

Area includes air-con (A/C) ledge, private enclosed space (PES), balcony and strata void area where applicable. Some units are mirror images of the apartment plans shown in the brochure. Please refer to the key plan for orientation. The plans are subject to change as may be approved by relevant authorities. All floor plans are approximate measurements only and are subject to government re-survey. The PES and balcony shall not be enclosed unless with the approved balcony screen.