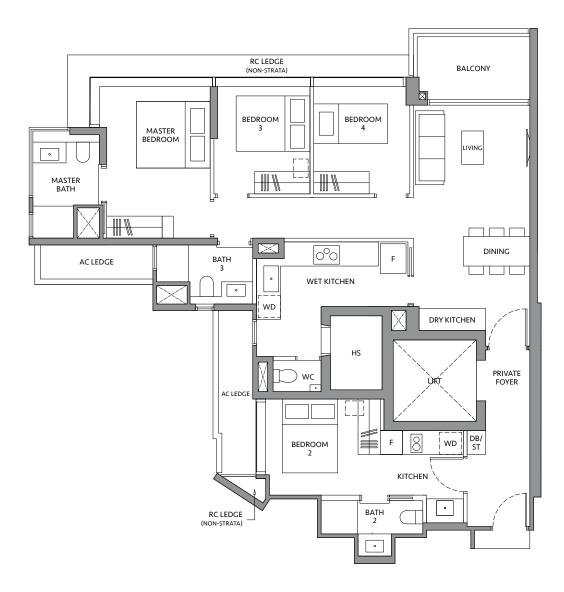

# **TYPE D3DK**

126 sq m / 1,356 sq ft

#### **BLK 82**

#02-17 to #18-17

Area includes air-con (A/C) ledge, private enclosed space (PES), balcony and strata void area where applicable. Some units are mirror images of the apartment plans shown in the brochure. Please refer to the key plan for orientation. The plans are subject to change as may be approved by relevant authorities. All floor plans are approximate measurements only and are subject to government re-survey. The PES and balcony shall not be enclosed unless with the approved balcony screen.