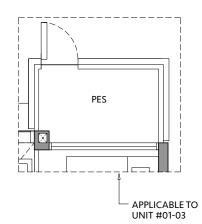

#### **BLK 82**

#01-10

KEY PLAN IS NOT DRAWN TO SCALE

**TYPE AS1-G** 

49 sq m / 527 sq ft

#01-03

# **TYPE AS1**

49 sq m / 527 sq ft

#### **BLK 80**

#02-03 to #18-03

# **TYPE AS1-R**

59 sq m / 635 sq ft **INCLUDING STRATA** VOID AREA OF 9 sq m / 97 sq ft ABOVE LIVING AND DINING

### **BLK 80**

#19-03

Area includes air-con (A/C) ledge, private enclosed space (PES), balcony and strata void area where applicable. Some units are mirror images of the apartment plans shown in the brochure. Please refer to the key plan for orientation. The plans are subject to change as may be approved by relevant authorities. All floor plans are approximate measurements only and are subject to government re-survey. The PES and balcony shall not be enclosed unless with the approved balcony screen.