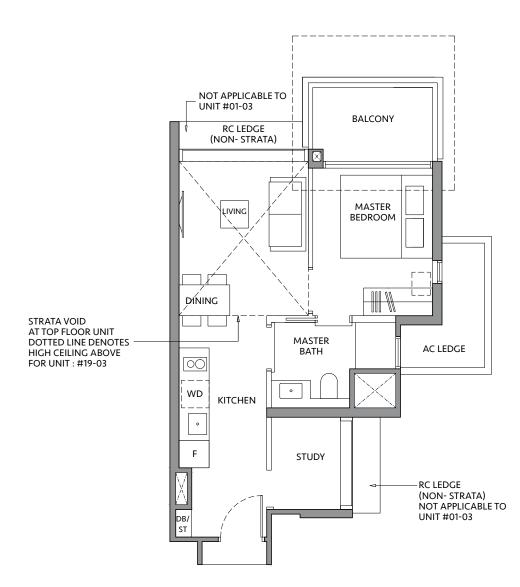

#### **BLK 82**

#01-10

KEY PLAN IS NOT DRAWN TO SCALE

**TYPE AS1-G** 

49 sq m / 527 sq ft

#01-03

# **TYPE AS1**

49 sq m / 527 sq ft

#### **BLK 80**

#02-03 to #18-03