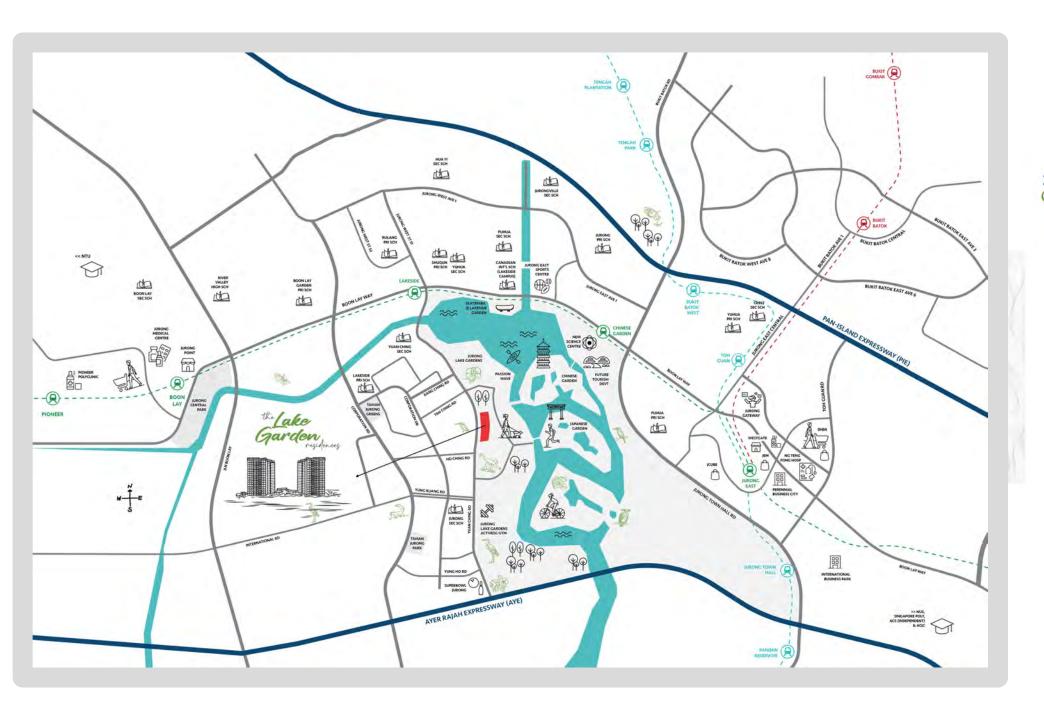

# WHERE NATURE SURROUNDS YOU, AT EVERY TURN

Be reminded of the simplicity and beauty of nature as you deepen your connections to the outside world. In this tranquil escape amongst the lake and gardens, green corridors with park connectors to seven estates and 2.3 hectares of nature in the Forest Rumble lets you disconnect from city life and embrace a health and wellness focus at The LakeGarden Residences.

# RETAIL, LIFESTYLE AND ENTERTAINMENT

Jurong Lake District is set for exciting transformation this is the ideal destination to live, work, play and learn.

- Retail offerings Jurong Point, JEM, Westgate mall
- Popular sports and recreational facilities Jurong East Swimming Complex, PAssion WaVe and Skate Park