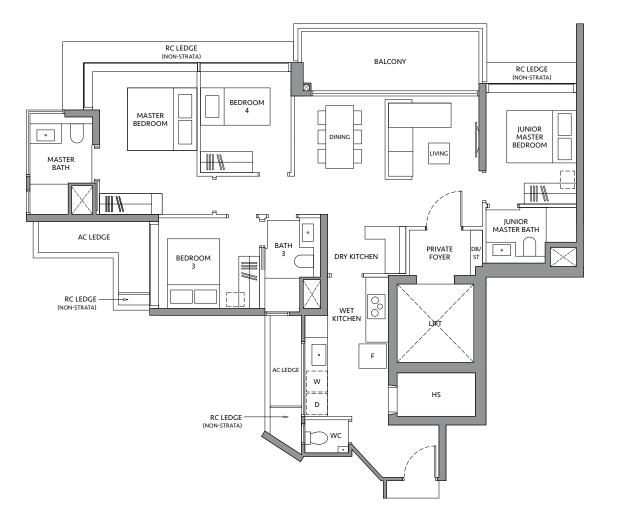

# **TYPE D3DK-PH**

200 sq m / 2,153 sq ft INCLUDING STRATA VOID AREA OF 29 sq m / 312 sq ft ABOVE LIVING, DINING AND STAIRCASE

#### **BLK 82** #19-17

Area includes air-con (A/C) ledge, private enclosed space (PES), balcony and strata void area where applicable. Some units are mirror images of the apartment plans shown in the brochure. Please refer to the key plan for orientation. The plans are subject to change as may be approved by relevant authorities. All floor plans are approximate measurements only and are subject to government re-survey. The PES and balcony shall not be enclosed unless with the approved balcony screen.