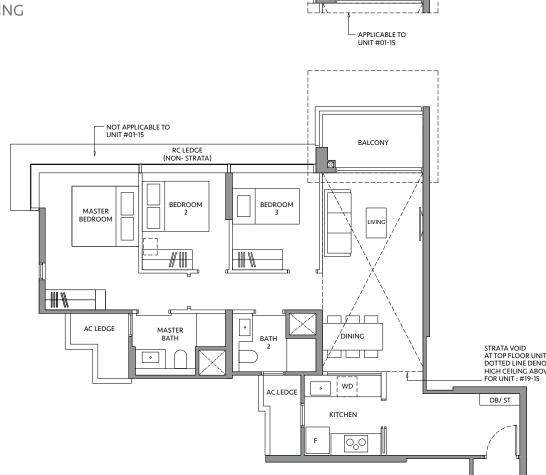

# **TYPE C2-G**

94 sq m / 1,012 sq ft

#### **BLK 82**

#01-15

# TYPE C2

94 sq m / 1,012 sq ft

#### **BLK 82**

#02-15 to #18-15

# **TYPE C2-R**

113 sq m / 1,216 sq ft INCLUDING STRATA VOID AREA OF 18 sq m / 194 sq ft ABOVE LIVING AND DINING

#### **BLK 82**

#19-15

KEY PLAN IS NOT DRAWN TO SCALE

102 sq m / 1,098 sq ft