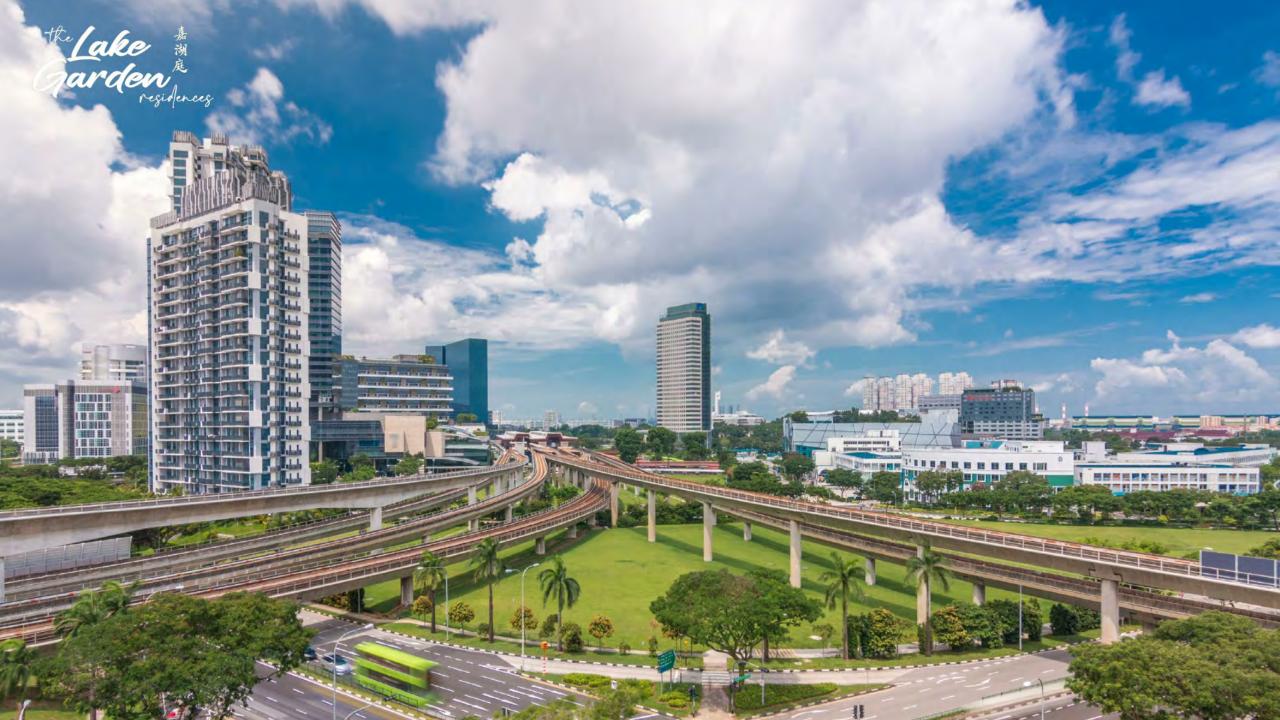

### A HOME AT THE HEART OF INNOVATION, EDUTAINMENT AND TECHNOLOGY

Jurong Lake District - Singapore's largest mixed-use business district outside the city centre. By adopting district-wide sustainable and innovative building designs, a 90% walk-ride-cycle scheme and recreational spaces, this district blueprint will redesign the way we live, work and play - the future has never looked better.

# THE HOME GROUND FOR IDEAS AND INNOVATION

As Singapore progresses to be at the forefront of tech and digitalisation, the Jurong Innovation District becomes synonymous as its primary hub and the heart of all things-tech.