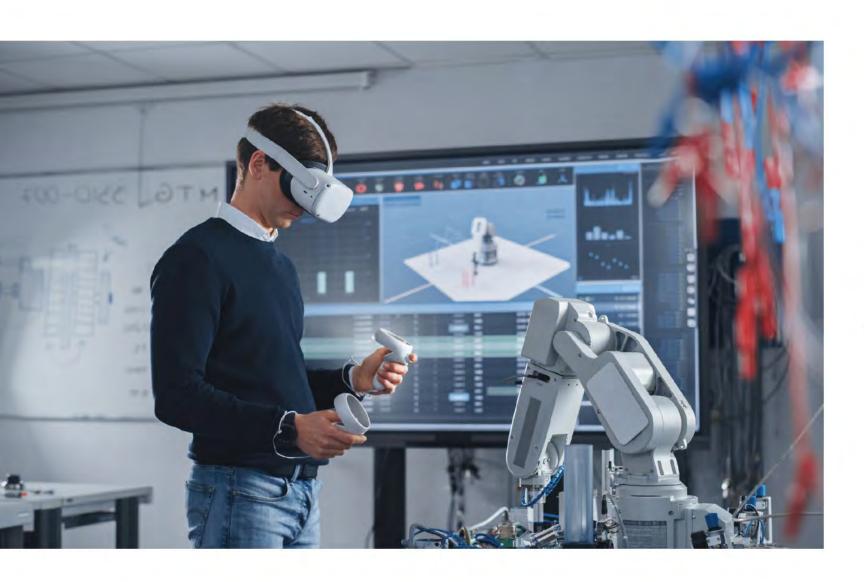

# THE HOME GROUND FOR IDEAS AND INNOVATION

As Singapore progresses to be at the forefront of tech and digitalisation, the Jurong Innovation District becomes synonymous as its primary hub and the heart of all things-tech.