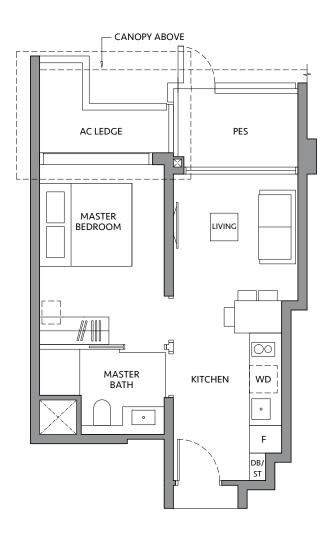

#### **BLK 82**

#01-10

KEY PLAN IS NOT DRAWN TO SCALE

**TYPE AS1-G** 

49 sq m / 527 sq ft

#01-03

# **TYPE AS1**

49 sq m / 527 sq ft

#### **BLK 80**

#02-03 to #18-03