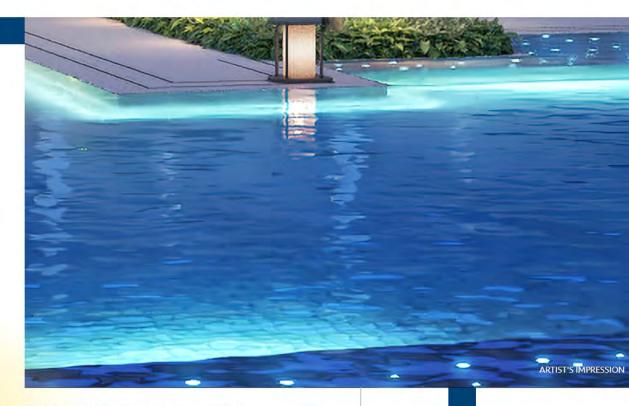

# ATMOSPHERIC ECO-LIGHTING THAT CREATES THE RIGHT AMBIENCE AND ENVIRONMENT

By adopting the "Mangata" lighting concept, which is a word of Swedish origins and directly translates to the "moon road", a trail of light left by the moon's reflection on the sea - we use eco-friendly LED lighting and professional management systems to maximise natural light from surrounding spaces. This concept enhances the overall living experience and reduces impact on the environment with sustainable, energy-efficient fixtures - for your home, our planet and our future.