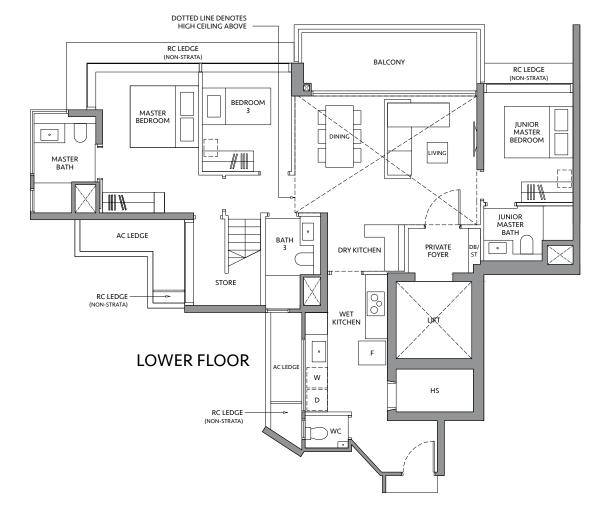

# **TYPE CS3P-PH**

186 sq m / 2,002 sq ft INCLUDING STRATA VOID AREA OF 27 sq m / 291 sq ft ABOVE LIVING, DINING AND STAIRCASE

# **BLK 80** #19-09

Area includes air-con (A/C) ledge, private enclosed space (PES), balcony and strata void area where applicable. Some units are mirror images of the apartment plans shown in the brochure. Please refer to the key plan for orientation. The plans are subject to change as may be approved by relevant authorities. All floor plans are approximate measurements only and are subject to government re-survey. The PES and balcony shall not be enclosed unless with the approved balcony screen.