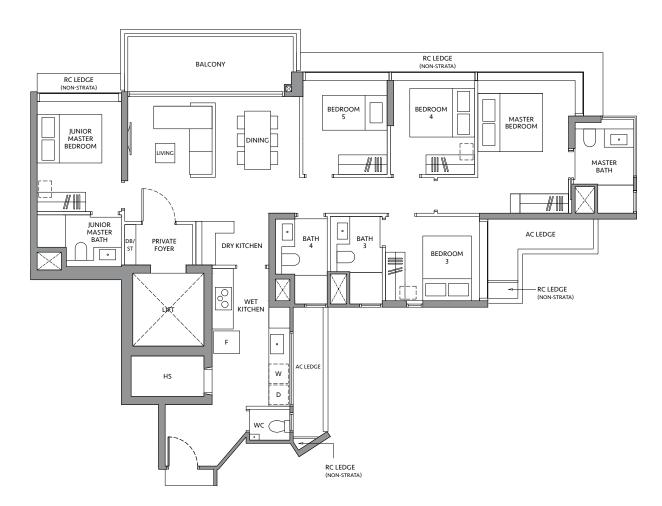

# **TYPE ES1-PH**

210 sq m / 2,260 sq ft INCLUDING STRATA VOID AREA OF 29 sq m / 312 sq ft ABOVE LIVING, DINING AND STAIRCASE

# **BLK 82**

#19-18

Area includes air-con (A/C) ledge, private enclosed space (PES), balcony and strata void area where applicable. Some units are mirror images of the apartment plans shown in the brochure. Please refer to the key plan for orientation. The plans are subject to change as may be approved by relevant authorities. All floor plans are approximate measurements only and are subject to government re-survey. The PES and balcony shall not be enclosed unless with the approved balcony screen.