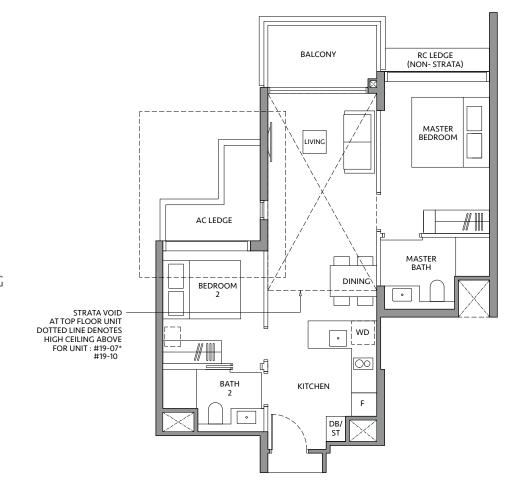

# TYPE B3P\*

68 sq m / 732 sq ft

#### **BLK 80\***

#02-07\* to #18-07\*

#### **TYPE B3P**

68 sq m / 732 sq ft

#### **BLK 82**

#02-10 to #18-10

# **TYPE B3P-R\***

83 sq m / 893 sq ft **INCLUDING STRATA** VOID AREA OF 14 sq m / 151 sq ft ABOVE LIVING AND DINING

### **BLK 80\***

#19-07\*

# **TYPE B3P-R**

83 sq m / 893 sq ft INCLUDING STRATA VOID AREA OF 14 sq m / 151 sq ft ABOVE LIVING AND DINING

#### **BLK 82**

#19-10

Area includes air-con (A/C) ledge, private enclosed space (PES), balcony and strata void area where applicable. Some units are mirror images of the apartment plans shown in the brochure. Please refer to the key plan for orientation. The plans are subject to change as may be approved by relevant authorities. All floor plans are approximate measurements only and are subject to government re-survey. The PES and balcony shall not be enclosed unless with the approved balcony screen.